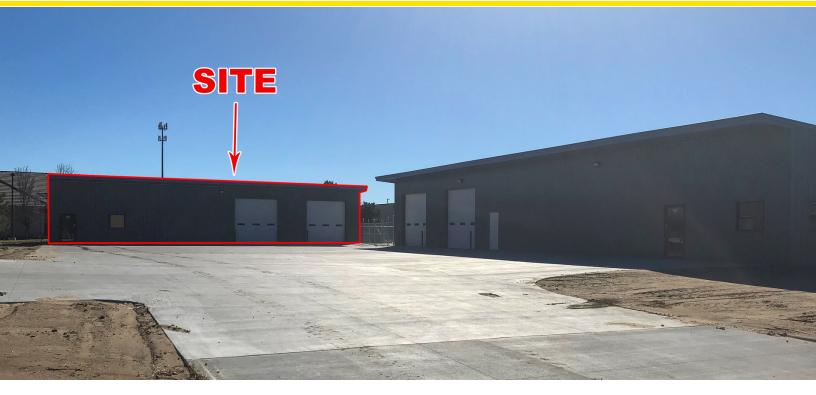

## **PROPERTY HIGHLIGHTS**

- Located west of Ridge on Northwind.
- Brand new construction.
- (2) 12 ft. x 10 ft. overhead doors.
- Clearance Height: 14 ft.
- Space includes bathroom.
- Quick access to Highway K-96.
- Area neighbors: Sandlot Garage Condos, Apex Lawn Irrigation, XtremeHelmets.com, Titan Moving & Storage Solutions, NTS Wichita, CrossFit 316, and more.

| OFFERING SUMMARY |                           |
|------------------|---------------------------|
| Lease Rate:      | \$3,000.00 per month (MG) |
| Available SF:    | 2,800 SF                  |
| Lot Size:        | 0.57 Acres                |
| Building Size:   | 2,800 SF                  |