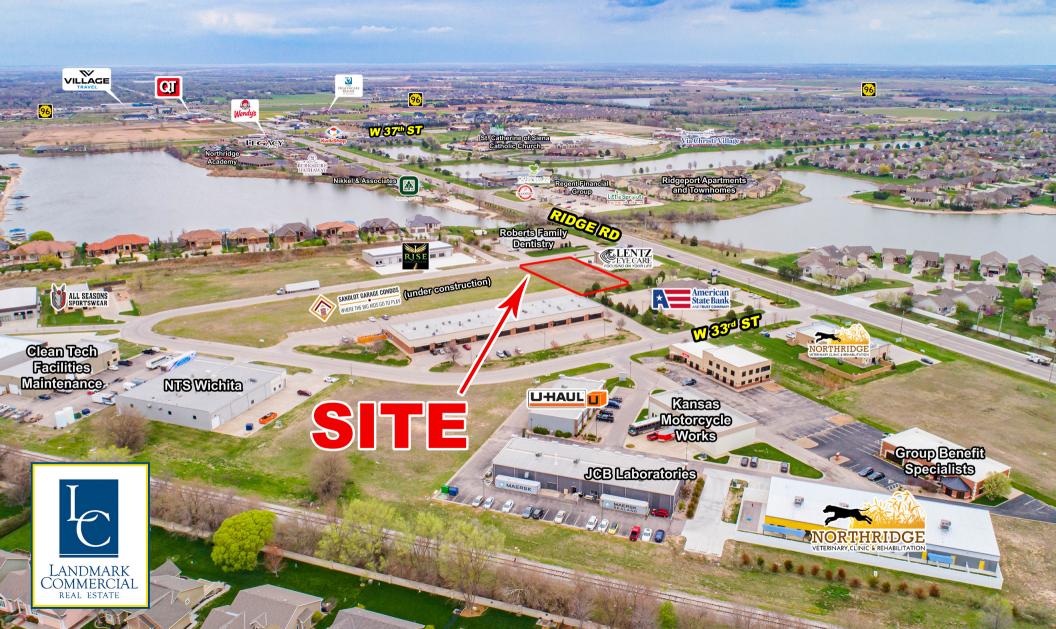

## **PROPERTY HIGHLIGHTS**

- Located west of Ridge on Northwind.
- Brand new construction.
- (2) 12 ft. x 10 ft. overhead doors.
- Clearance Height: 14 ft.
- Space includes bathroom.
- Quick access to Highway K-96.
- Area neighbors: Sandlot Garage Condos, Apex Lawn Irrigation, XtremeHelmets.com, Titan Moving & Storage Solutions, NTS Wichita, CrossFit 316, and more.