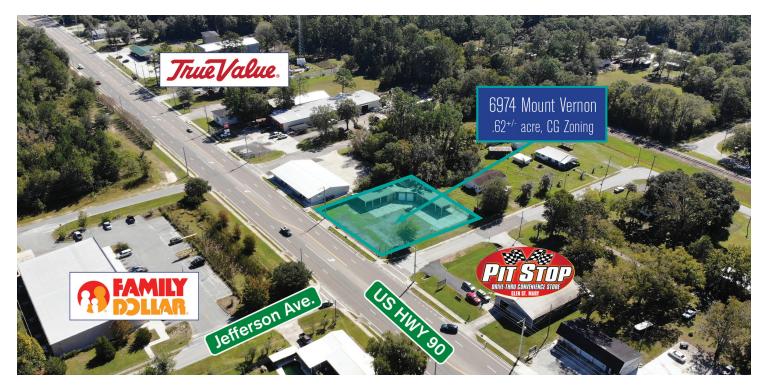

#### **PROPERTY OVERVIEW**

This commercial corner lot of approximately .62 +/- acres is located in the heart of Glen St. Mary, FL. The CG zoning allows for most retail uses including restaurants, shopping centers, and service establishments. There is approximately 140 ft of frontage on Hwy 90. The traffic count is about 10,900 AADT. This property was formally an auto repair facility.