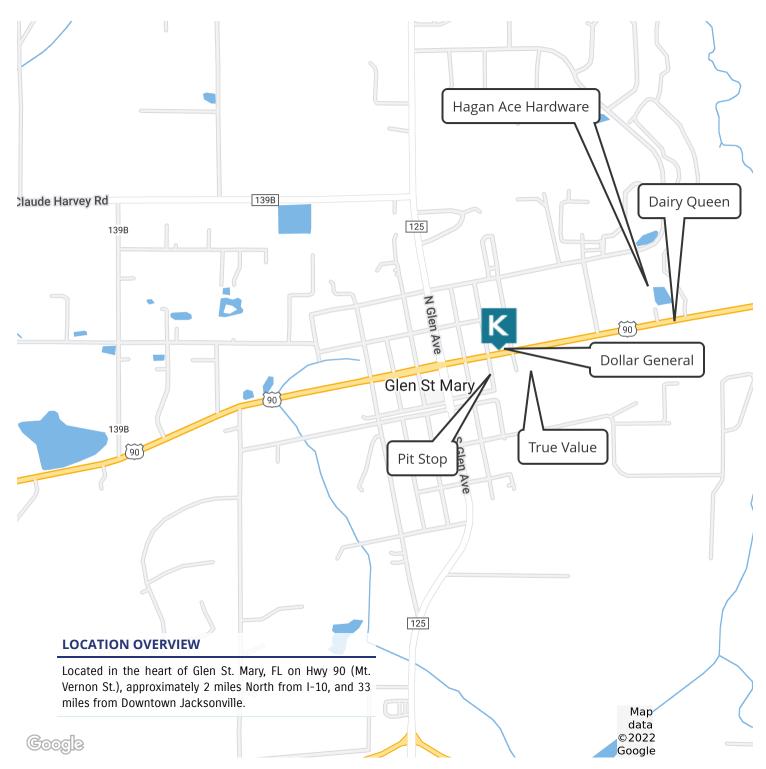

#### **PROPERTY OVERVIEW**

This commercial corner lot of approximately .62 +/- acres is located in the heart of Glen St. Mary, FL. The CG zoning allows for most retail uses including restaurants, shopping centers, and service establishments. There is approximately 140 ft of frontage on Hwy 90. The traffic count is about 10,900 AADT. This property was formally an auto repair facility.