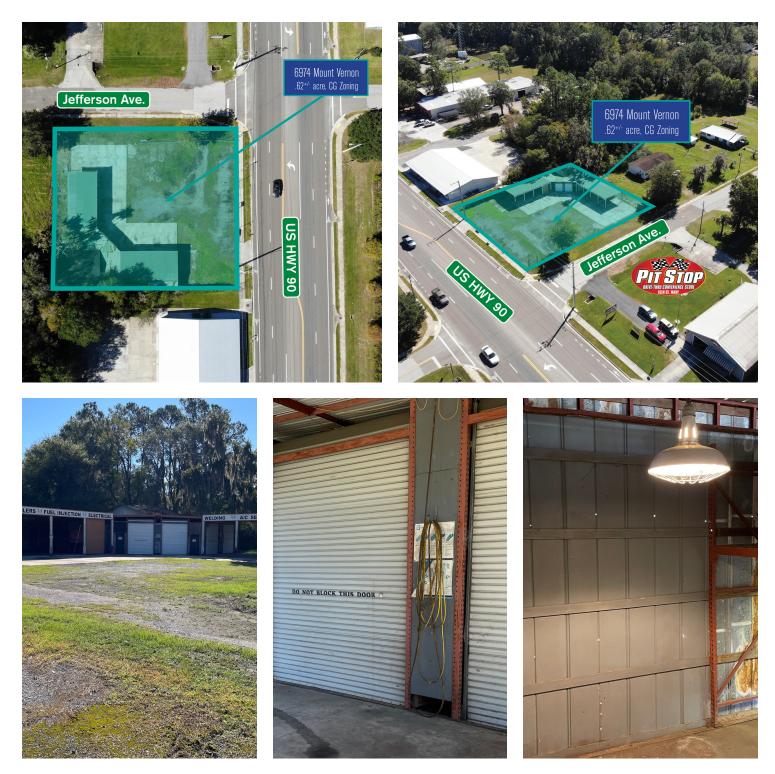

#### **PROPERTY OVERVIEW**

This commercial corner lot of approximately .62 +/- acres is located in the heart of Glen St. Mary, FL. The CG zoning allows for most retail uses including restaurants, shopping centers, and service establishments. There is approximately 140 ft of frontage on Hwy 90. The traffic count is about 10,900 AADT. This property was formally an auto repair facility.