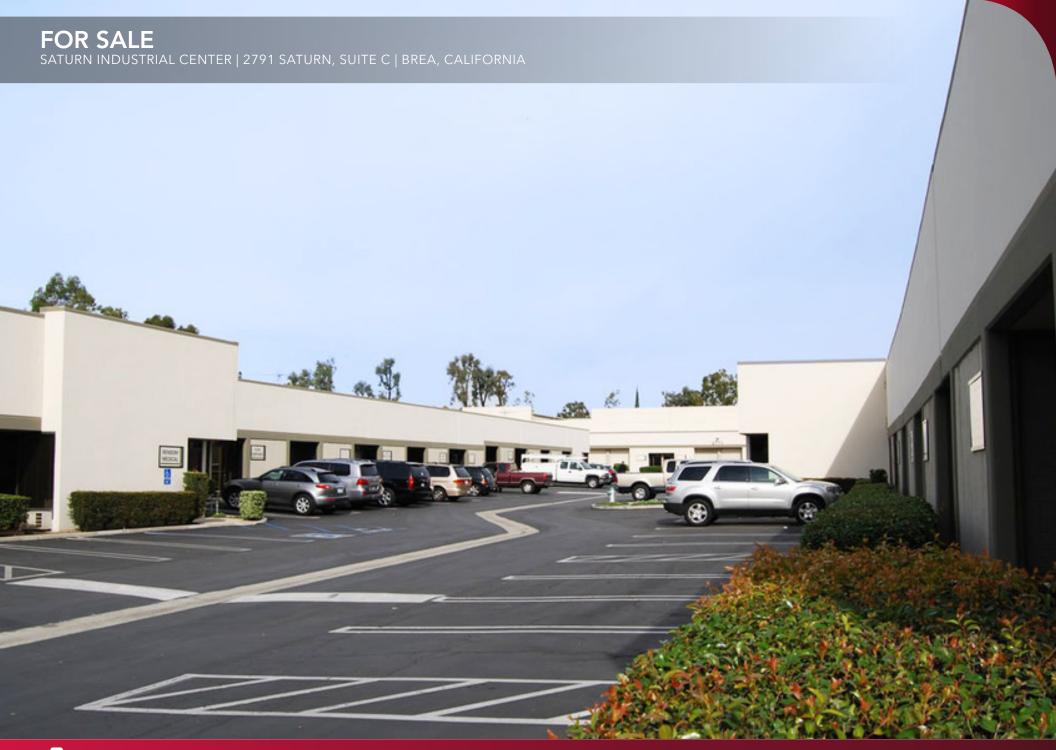

## 2791 SATURN, SUITE C

BREA, CALIFORNIA 92821

## **LOCATION OVERVIEW**

North Orange County
Prime East Brea Location
Rare Small Condo Development
Exterior Recently Refurbished

Convenient Freeway Access

## **PROPERTY HIGHLIGHTS**

- For Sale Suite C
- Industrial
- 1,404 SF | 403 SF Office
- \$449,280 (\$320 PSF)
- Built 1979
- Power: 110/208 Volts 100 Amps
- Parking 2:1
- Excellent North Orange County Location in Brea and near Placentia and Yorba Linda