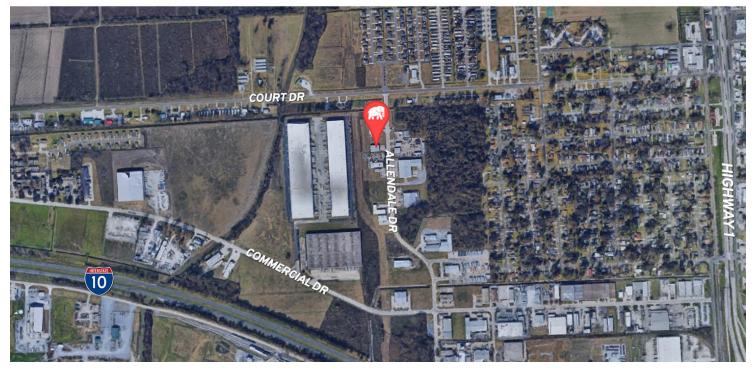

#### PROPERTY OVERVIEW

This 7,035 SF Warehouse sits on a  $\pm 1.07$  acre lot, minutes from Interstate 10 in Port Allen. The warehouse features a  $\pm 16'$  roll-up door and a small restroom/storage room in the northeast corner. There are  $\pm 7$  parking spots in the parking lot and plenty of additional space for more parking or a turn-around area. A power line crosses the property from north/south approximately 40' inside of the western property line. Primary Care Health Clinic is located to the north of the property and Republic Valve is located to the south.

#### PROPERTY HIGHLIGHTS

- 7,035 SF Warehouse
- 1.07 Acre Lot
- ±16' Roll-up Door

MAP DATA ©2019 GOOGLE

| POPULATION          | 1 MILE    | 5 MILES   | 10 MILES  |
|---------------------|-----------|-----------|-----------|
| Total population    | 2,125     | 68,932    | 276,741   |
| Median age          | 32.9      | 29.4      | 32.0      |
| Median age (Male)   | 30.6      | 28.2      | 30.0      |
| Median age (Female) | 34.9      | 30.7      | 34.1      |
| HOUSEHOLDS & INCOME | 1 MILE    | 5 MILES   | 10 MILES  |
| Total households    | 796       | 25,678    | 104,888   |
| # of persons per HH | 2.7       | 2.7       | 2.6       |
| Average HH income   | \$43,411  | \$44,071  | \$56,404  |
| Average house value | \$110,245 | \$170,117 | \$224,534 |
|                     |           |           |           |