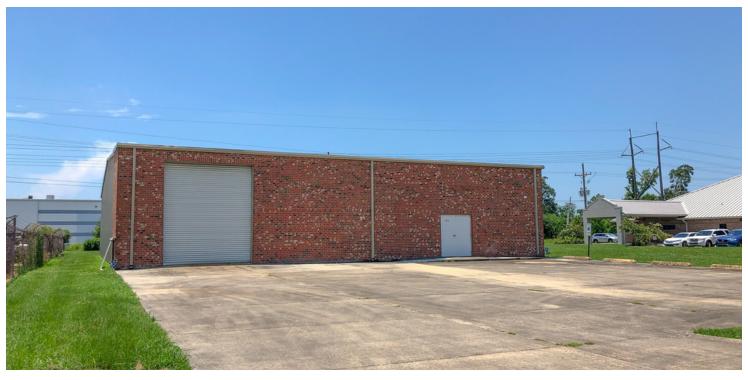

#### PROPERTY OVERVIEW

This 7,035 SF Warehouse sits on a  $\pm 1.07$  acre lot, minutes from Interstate 10 in Port Allen. The warehouse features a  $\pm 16'$  roll-up door and a small restroom/storage room in the northeast corner. There are  $\pm 7$  parking spots in the parking lot and plenty of additional space for more parking or a turn-around area. A power line crosses the property from north/south approximately 40' inside of the western property line. Primary Care Health Clinic is located to the north of the property and Republic Valve is located to the south.

#### PROPERTY HIGHLIGHTS

- 7,035 SF Warehouse
- 1.07 Acre Lot
- ±16' Roll-up Door

MAP DATA ©2019 GOOGLE

| POPULATION          | 1 MILE    | 5 MILES   | 10 MILES  |
|---------------------|-----------|-----------|-----------|
| Total population    | 2,125     | 68,932    | 276,741   |
| Median age          | 32.9      | 29.4      | 32.0      |
| Median age (Male)   | 30.6      | 28.2      | 30.0      |
| Median age (Female) | 34.9      | 30.7      | 34.1      |
| HOUSEHOLDS & INCOME | 1 MILE    | 5 MILES   | 10 MILES  |
| Total households    | 796       | 25,678    | 104,888   |
| # of persons per HH | 2.7       | 2.7       | 2.6       |
| Average HH income   | \$43,411  | \$44,071  | \$56,404  |
| Average house value | \$110,245 | \$170,117 | \$224,534 |
|                     |           |           |           |