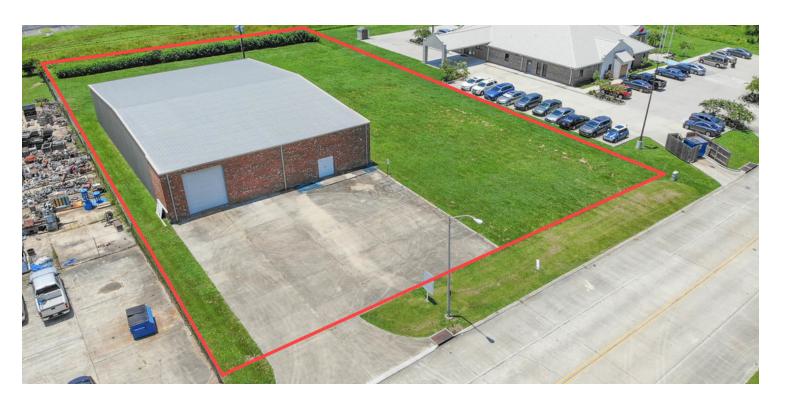

#### **OFFERING SUMMARY**

Available SF: 7,035 SF

Lease Rate: \$4,250.00 per month

(NNN)

Lot Size: 1.07 Acres

Building Size: 7,035

Zoning: L2, Light Industrial

Market: LA-Baton Rouge

#### PROPERTY OVERVIEW

This 7,035 SF Warehouse sits on a  $\pm 1.07$  acre lot, minutes from Interstate 10 in Port Allen. The warehouse features a  $\pm 16'$  roll-up door and a small restroom/storage room in the northeast corner. There are  $\pm 7$  parking spots in the parking lot and plenty of additional space for more parking or a turn-around area. A power line crosses the property from north/south approximately 40' inside of the western property line. Primary Care Health Clinic is located to the north of the property and Republic Valve is located to the south.

#### PROPERTY HIGHLIGHTS

- 7,035 SF Warehouse
- 1.07 Acre Lot
- ±16' Roll-up Door

MAP DATA ©2019 GOOGLE

| POPULATION          | 1 MILE    | 5 MILES   | 10 MILES  |
|---------------------|-----------|-----------|-----------|
| Total population    | 2,125     | 68,932    | 276,741   |
| Median age          | 32.9      | 29.4      | 32.0      |
| Median age (Male)   | 30.6      | 28.2      | 30.0      |
| Median age (Female) | 34.9      | 30.7      | 34.1      |
| HOUSEHOLDS & INCOME | 1 MILE    | 5 MILES   | 10 MILES  |
| Total households    | 796       | 25,678    | 104,888   |
| # of persons per HH | 2.7       | 2.7       | 2.6       |
| Average HH income   | \$43,411  | \$44,071  | \$56,404  |
| Average house value | \$110,245 | \$170,117 | \$224,534 |
|                     |           |           |           |