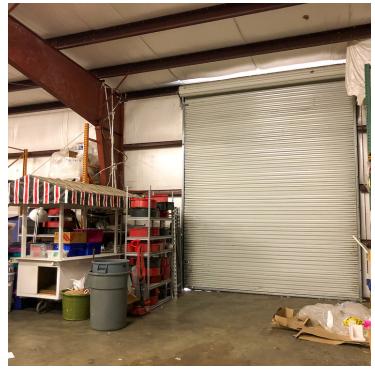

#### PROPERTY OVERVIEW

This 7,035 SF Warehouse sits on a  $\pm 1.07$  acre lot, minutes from Interstate 10 in Port Allen. The warehouse features a  $\pm 16'$  roll-up door and a small restroom/storage room in the northeast corner. There are  $\pm 7$  parking spots in the parking lot and plenty of additional space for more parking or a turn-around area. A power line crosses the property from north/south approximately 40' inside of the western property line. Primary Care Health Clinic is located to the north of the property and Republic Valve is located to the south.

#### PROPERTY HIGHLIGHTS

- 7,035 SF Warehouse
- 1.07 Acre Lot
- ±16' Roll-up Door

MAP DATA ©2019 GOOGLE

| POPULATION          | 1 MILE    | 5 MILES   | 10 MILES  |
|---------------------|-----------|-----------|-----------|
| Total population    | 2,125     | 68,932    | 276,741   |
| Median age          | 32.9      | 29.4      | 32.0      |
| Median age (Male)   | 30.6      | 28.2      | 30.0      |
| Median age (Female) | 34.9      | 30.7      | 34.1      |
| HOUSEHOLDS & INCOME | 1 MILE    | 5 MILES   | 10 MILES  |
| Total households    | 796       | 25,678    | 104,888   |
| # of persons per HH | 2.7       | 2.7       | 2.6       |
| Average HH income   | \$43,411  | \$44,071  | \$56,404  |
| Average house value | \$110,245 | \$170,117 | \$224,534 |
|                     |           |           |           |