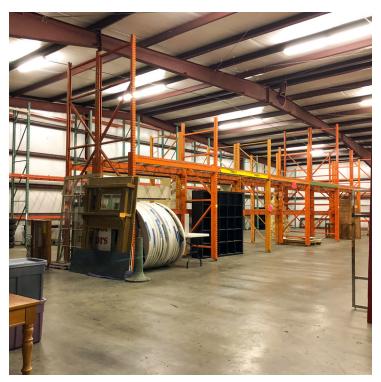

#### PROPERTY OVERVIEW

This 7,035 SF Warehouse sits on a  $\pm 1.07$  acre lot, minutes from Interstate 10 in Port Allen. The warehouse features a  $\pm 16'$  roll-up door and a small restroom/storage room in the northeast corner. There are  $\pm 7$  parking spots in the parking lot and plenty of additional space for more parking or a turn-around area. A power line crosses the property from north/south approximately 40' inside of the western property line. Primary Care Health Clinic is located to the north of the property and Republic Valve is located to the south.

#### PROPERTY HIGHLIGHTS

- 7,035 SF Warehouse
- 1.07 Acre Lot
- ±16' Roll-up Door

MAP DATA ©2019 GOOGLE

| POPULATION          | 1 MILE    | 5 MILES   | 10 MILES  |
|---------------------|-----------|-----------|-----------|
| Total population    | 2,125     | 68,932    | 276,741   |
| Median age          | 32.9      | 29.4      | 32.0      |
| Median age (Male)   | 30.6      | 28.2      | 30.0      |
| Median age (Female) | 34.9      | 30.7      | 34.1      |
| HOUSEHOLDS & INCOME | 1 MILE    | 5 MILES   | 10 MILES  |
| Total households    | 796       | 25,678    | 104,888   |
| # of persons per HH | 2.7       | 2.7       | 2.6       |
| Average HH income   | \$43,411  | \$44,071  | \$56,404  |
| Average house value | \$110,245 | \$170,117 | \$224,534 |
|                     |           |           |           |