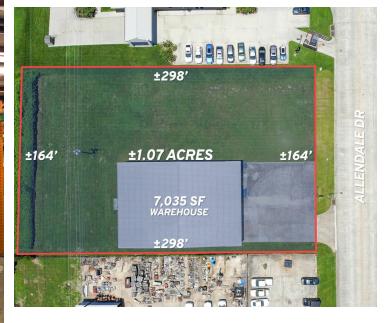

#### **OFFERING SUMMARY**

Available SF: 7,035 SF

Lease Rate: \$4,250.00 per month

(NNN)

Lot Size: 1.07 Acres

Building Size: 7,035

Zoning: L2, Light Industrial

Market: LA-Baton Rouge

#### PROPERTY OVERVIEW

This 7,035 SF Warehouse sits on a  $\pm 1.07$  acre lot, minutes from Interstate 10 in Port Allen. The warehouse features a  $\pm 16'$  roll-up door and a small restroom/storage room in the northeast corner. There are  $\pm 7$  parking spots in the parking lot and plenty of additional space for more parking or a turn-around area. A power line crosses the property from north/south approximately 40' inside of the western property line. Primary Care Health Clinic is located to the north of the property and Republic Valve is located to the south.

#### PROPERTY HIGHLIGHTS

- 7,035 SF Warehouse
- 1.07 Acre Lot
- ±16' Roll-up Door

MAP DATA ©2019 GOOGLE

| POPULATION          | 1 MILE    | 5 MILES   | 10 MILES  |
|---------------------|-----------|-----------|-----------|
| Total population    | 2,125     | 68,932    | 276,741   |
| Median age          | 32.9      | 29.4      | 32.0      |
| Median age (Male)   | 30.6      | 28.2      | 30.0      |
| Median age (Female) | 34.9      | 30.7      | 34.1      |
| HOUSEHOLDS & INCOME | 1 MILE    | 5 MILES   | 10 MILES  |
| Total households    | 796       | 25,678    | 104,888   |
| # of persons per HH | 2.7       | 2.7       | 2.6       |
| Average HH income   | \$43,411  | \$44,071  | \$56,404  |
| Average house value | \$110,245 | \$170,117 | \$224,534 |
|                     |           |           |           |