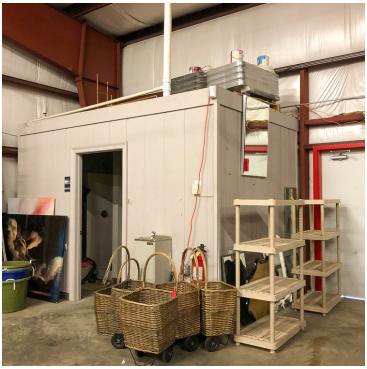

#### PROPERTY OVERVIEW

This 7,035 SF Warehouse sits on a  $\pm 1.07$  acre lot, minutes from Interstate 10 in Port Allen. The warehouse features a  $\pm 16'$  roll-up door and a small restroom/storage room in the northeast corner. There are  $\pm 7$  parking spots in the parking lot and plenty of additional space for more parking or a turn-around area. A power line crosses the property from north/south approximately 40' inside of the western property line. Primary Care Health Clinic is located to the north of the property and Republic Valve is located to the south.