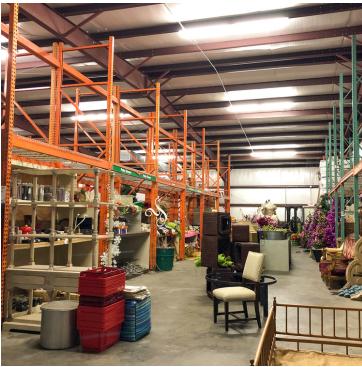

#### PROPERTY OVERVIEW

This 7,035 SF Warehouse sits on a  $\pm 1.07$  acre lot, minutes from Interstate 10 in Port Allen. The warehouse features a  $\pm 16'$  roll-up door and a small restroom/storage room in the northeast corner. There are  $\pm 7$  parking spots in the parking lot and plenty of additional space for more parking or a turn-around area. A power line crosses the property from north/south approximately 40' inside of the western property line. Primary Care Health Clinic is located to the north of the property and Republic Valve is located to the south.

#### PROPERTY HIGHLIGHTS

- 7,035 SF Warehouse
- 1.07 Acre Lot
- ±16' Roll-up Door

MAP DATA ©2019 GOOGLE

| POPULATION          | 1 MILE    | 5 MILES   | 10 MILES  |
|---------------------|-----------|-----------|-----------|
| Total population    | 2,125     | 68,932    | 276,741   |
| Median age          | 32.9      | 29.4      | 32.0      |
| Median age (Male)   | 30.6      | 28.2      | 30.0      |
| Median age (Female) | 34.9      | 30.7      | 34.1      |
| HOUSEHOLDS & INCOME | 1 MILE    | 5 MILES   | 10 MILES  |
| Total households    | 796       | 25,678    | 104,888   |
| # of persons per HH | 2.7       | 2.7       | 2.6       |
| Average HH income   | \$43,411  | \$44,071  | \$56,404  |
| Average house value | \$110,245 | \$170,117 | \$224,534 |
|                     |           |           |           |