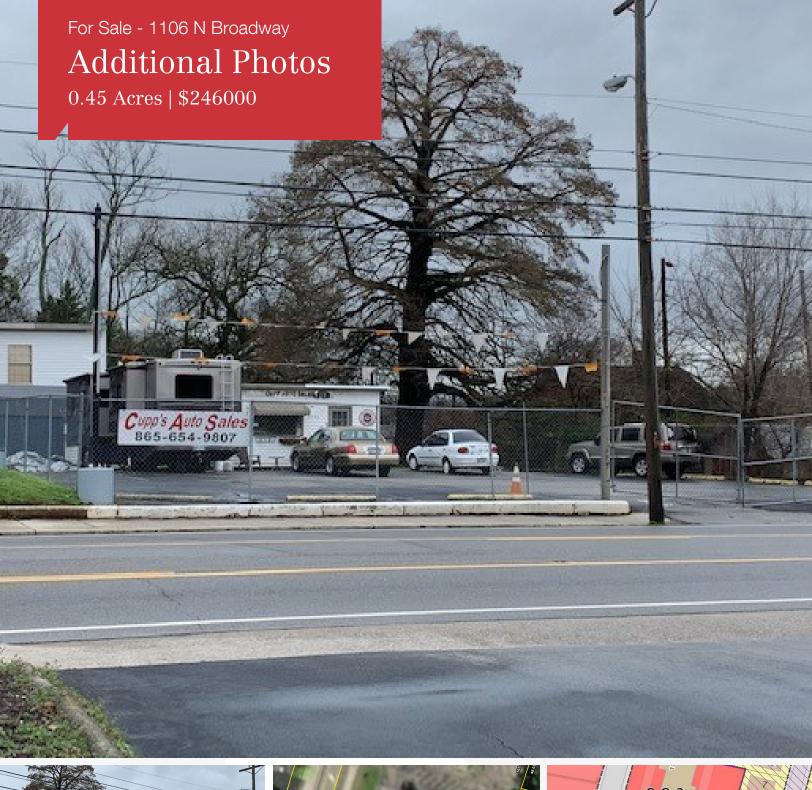

# **Cupp Property**

1106 N Broadway Knoxville, Tennessee 37917

## **Property Description**

Commercial zoned land in C-G-2 zoning, offering a wide array of uses, from retail, office to single and multi-family residential. The lot is situated in the heart of the booming Historic 4th and Gill and North Knoxville neighborhood districts, and offers Broadway frontage.

The property has two older buildings that may or not be deemed usable pending buyer's needs, one an older 1 car garage with upper accessory unit, the other being a small sales office with restroom facilities.