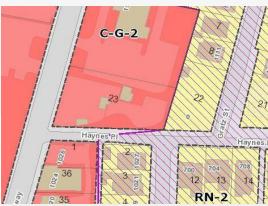

# **Property Highlights**

- In the center of growth
- C-G-2 zoning
- Grade level Broadway exposure
- Multiple highest and best uses
- Adjacent 4th and Gill Neighborhood.

## **Property Description**

Commercial zoned land in C-G-2 zoning, offering a wide array of uses, from retail, office to single and multi-family residential. The lot is situated in the heart of the booming Historic 4th and Gill and North Knoxville neighborhood districts, and offers Broadway frontage.