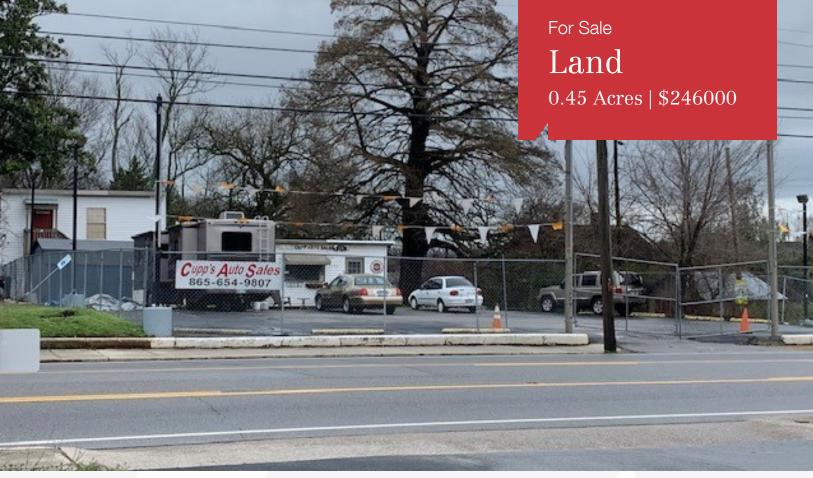

# **Cupp Property**

1106 N Broadway Knoxville, Tennessee 37917

## **Property Description**

Commercial zoned land in C-G-2 zoning, offering a wide array of uses, from retail, office to single and multi-family residential. The lot is situated in the heart of the booming Historic 4th and Gill and North Knoxville neighborhood districts, and offers Broadway frontage.

The property has two older buildings that may or not be deemed usable pending buyer's needs, one an older 1 car garage with upper accessory unit, the other being a small sales office with restroom facilities.