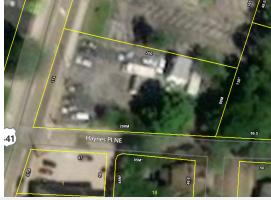

## **Property Description**

Commercial zoned land in C-G-2 zoning, offering a wide array of uses, from retail, office to single and multi-family residential. The lot is situated in the heart of the booming Historic 4th and Gill and North Knoxville neighborhood districts, and offers Broadway frontage.

The property has two older buildings that may or not be deemed usable pending buyer's needs, one an older 1 car garage with upper accessory unit, the other being a small sales office with restroom facilities.