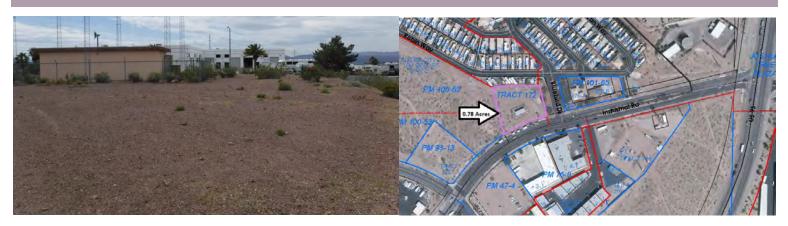

# 0.78 Acres Industrial Land

FOR SALE

## 1020 Industrial Road Boulder City, NV 89005

#### **Property Highlights:**

- · Located along main Boulder City industrial corridor
- · Easy access to U.S. 93
- · Level, built-up lot
- Utilities in place
- 600 Sq. Ft. former communications building can be used for storage
- · Priced as land value only
- Asking \$325,000 "as is"