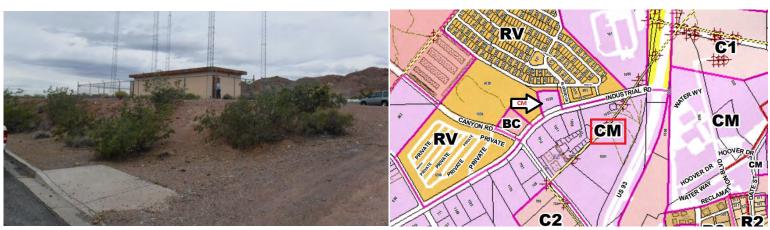

# 0.78 Acres Industrial Land

FOR SALE

## 1020 Industrial Road Boulder City, NV 89005

#### **Property Highlights:**

- · Located along main Boulder City industrial corridor
- · Easy access to U.S. 93
- · Level, built-up lot
- Utilities in place
- 600 Sq. Ft. former communications building can be used for storage
- · Priced as land value only
- Asking \$325,000 "as is"