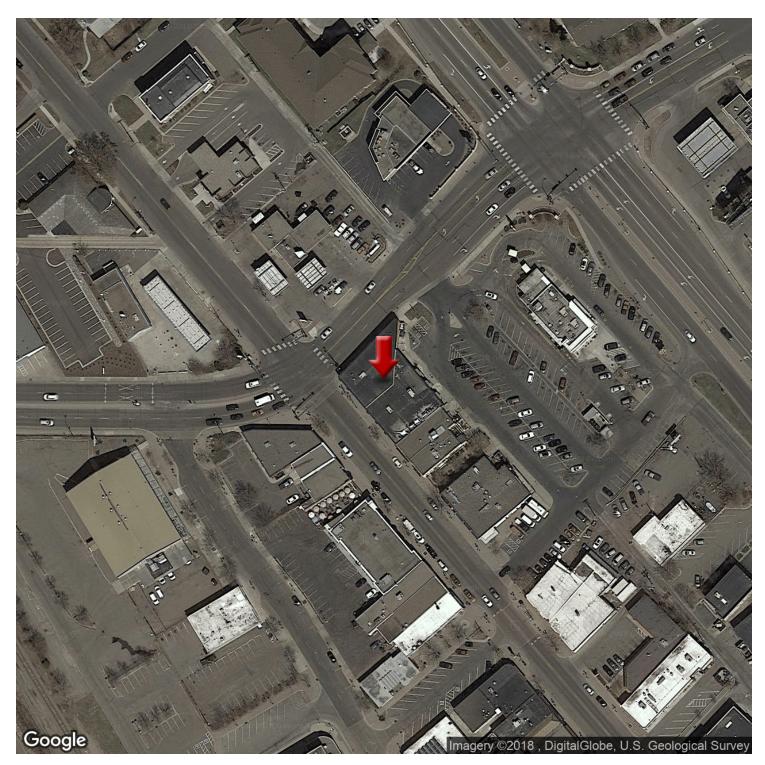

#### **PROPERTY OVERVIEW**

Lower level office/retail space available for lease! Great location in the heart of Downtown Robbinsdale, located on the corner of West Broadway and 42nd Ave N! Suites available from 795-2,691 SF!

## **PROPERTY HIGHLIGHTS**

- Office/Retail Space For Lease
- Lower Level Suites Available from 795-2,691 Square Feet
- Ample Parking
- Great Location in the heart of Downtown Robbinsdale on the corner of West Broadway and 42nd Ave N
- Popular Neighboring Restaurants and Retailers Nearby