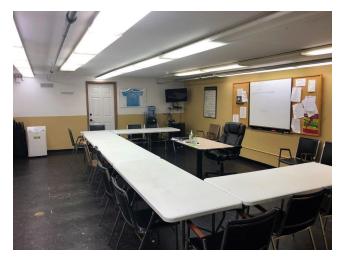

#### **PROPERTY OVERVIEW**

Lower level office/retail space available for lease! Great location in the heart of Downtown Robbinsdale, located on the corner of West Broadway and 42nd Ave N! Suites available from 795-2,691 SF!

## **PROPERTY HIGHLIGHTS**

- Office/Retail Space For Lease
- Lower Level Suites Available from 795-2,691 Square Feet
- Ample Parking
- Great Location in the heart of Downtown Robbinsdale on the corner of West Broadway and 42nd Ave N
- Popular Neighboring Restaurants and Retailers Nearby