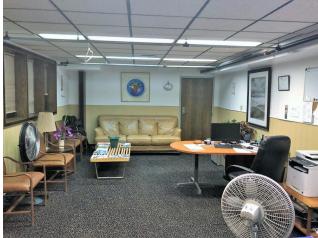

#### **PROPERTY OVERVIEW**

Lower level office/retail space available for lease! Great location in the heart of Downtown Robbinsdale, located on the corner of West Broadway and 42nd Ave N! Suites available from 795-2,691 SF!

## **PROPERTY HIGHLIGHTS**

- Office/Retail Space For Lease
- Lower Level Suites Available from 795-2,691 Square Feet
- Ample Parking
- Great Location in the heart of Downtown Robbinsdale on the corner of West Broadway and 42nd Ave N
- Popular Neighboring Restaurants and Retailers Nearby