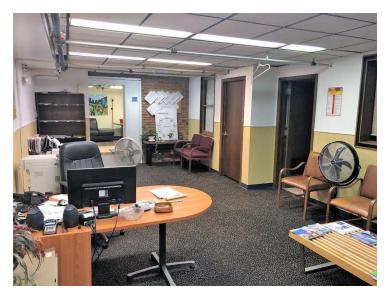

#### **PROPERTY OVERVIEW**

Lower level office/retail space available for lease! Great location in the heart of Downtown Robbinsdale, located on the corner of West Broadway and 42nd Ave N! Suites available from 795-2,691 SF!

## **PROPERTY HIGHLIGHTS**

- Office/Retail Space For Lease
- Lower Level Suites Available from 795-2,691 Square Feet
- Ample Parking
- Great Location in the heart of Downtown Robbinsdale on the corner of West Broadway and 42nd Ave N
- Popular Neighboring Restaurants and Retailers Nearby