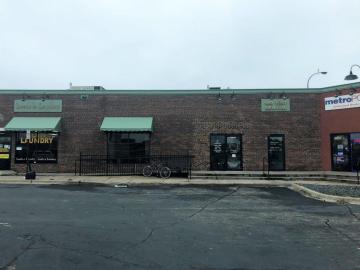

#### **PROPERTY OVERVIEW**

Lower level office/retail space available for lease! Great location in the heart of Downtown Robbinsdale, located on the corner of West Broadway and 42nd Ave N! Suites available from 795-2,691 SF!

## **PROPERTY HIGHLIGHTS**

- Office/Retail Space For Lease
- Lower Level Suites Available from 795-2,691 Square Feet
- Ample Parking
- Great Location in the heart of Downtown Robbinsdale on the corner of West Broadway and 42nd Ave N
- Popular Neighboring Restaurants and Retailers Nearby

# **RETAIL FOR LEASE**

4180 W Broadway Ave, Minneapolis, MN 55422