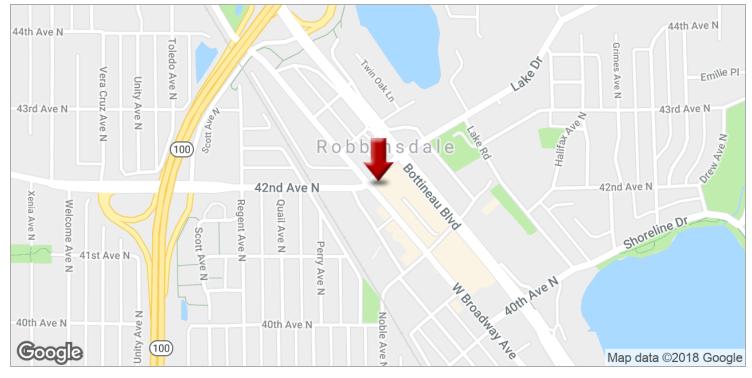

#### **PROPERTY OVERVIEW**

Lower level office/retail space available for lease! Great location in the heart of Downtown Robbinsdale, located on the corner of West Broadway and 42nd Ave N! Suites available from 795-2,691 SF!

## **PROPERTY HIGHLIGHTS**

- Office/Retail Space For Lease
- Lower Level Suites Available from 795-2,691 Square Feet
- Ample Parking
- Great Location in the heart of Downtown Robbinsdale on the corner of West Broadway and 42nd Ave N
- Popular Neighboring Restaurants and Retailers Nearby

# **RETAIL FOR LEASE**

4180 W Broadway Ave, Minneapolis, MN 55422