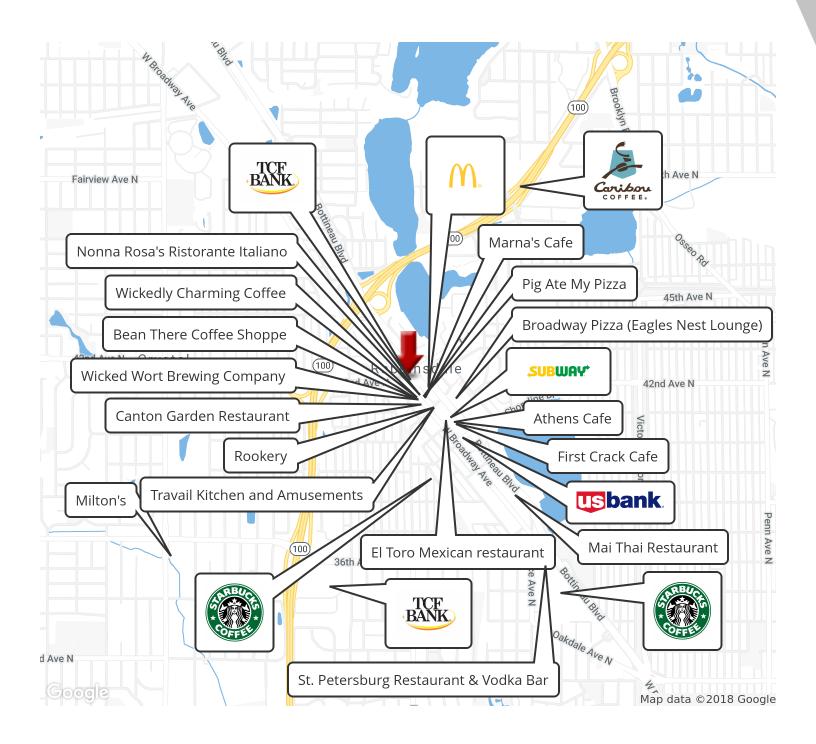

## **PROPERTY HIGHLIGHTS**

- Office/Retail Space For Lease
- Lower Level Suites Available from 795-2,691 Square Feet
- Ample Parking
- Great Location in the heart of Downtown Robbinsdale on the corner of West Broadway and 42nd Ave N
- Popular Neighboring Restaurants and Retailers Nearby