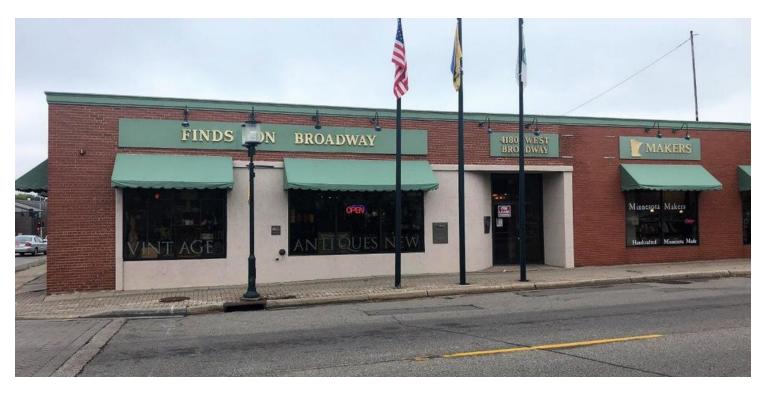

#### **PROPERTY OVERVIEW**

Lower level office/retail space available for lease! Great location in the heart of Downtown Robbinsdale, located on the corner of West Broadway and 42nd Ave N! Suites available from 795-2,691 SF!

## **PROPERTY HIGHLIGHTS**

- Office/Retail Space For Lease
- Lower Level Suites Available from 795-2,691 Square Feet
- Ample Parking
- Great Location in the heart of Downtown Robbinsdale on the corner of West Broadway and 42nd Ave N
- Popular Neighboring Restaurants and Retailers Nearby

# **RETAIL FOR LEASE**

4180 W Broadway Ave, Minneapolis, MN 55422

# **RETAIL FOR LEASE**

4180 W Broadway Ave, Minneapolis, MN 55422

**TOTAL SPACE** | 795 - 2,691 SF LEASE RATE | \$11.00 SF/yr Gross **LEASE TERM** | Negotiable **LEASE TYPE** 

| SUITE               | TENANT    | SIZE (SF)      | LEASE TYPE | LEASE RATE    | DESCRIPTION |
|---------------------|-----------|----------------|------------|---------------|-------------|
| 4180 W Broadway Ave | Available | 795 - 2,691 SF | Gross      | \$11.00 SF/yr | -           |