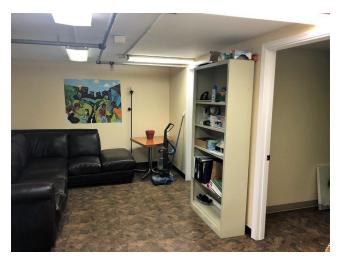

#### **PROPERTY OVERVIEW**

Lower level office/retail space available for lease! Great location in the heart of Downtown Robbinsdale, located on the corner of West Broadway and 42nd Ave N! Suites available from 795-2,691 SF!

## **PROPERTY HIGHLIGHTS**

- Office/Retail Space For Lease
- Lower Level Suites Available from 795-2,691 Square Feet
- Ample Parking
- Great Location in the heart of Downtown Robbinsdale on the corner of West Broadway and 42nd Ave N
- Popular Neighboring Restaurants and Retailers Nearby