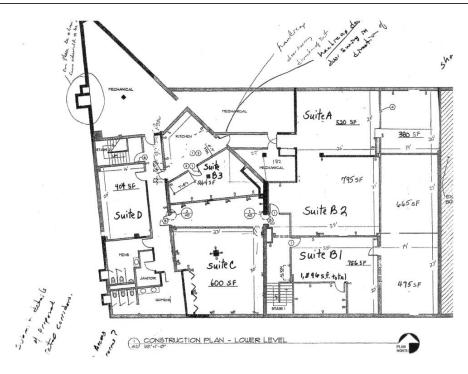

#### **OFFERING SUMMARY**

| AVAILABLE SF: | 795 - 2,691 SF             |
|---------------|----------------------------|
| LEASE RATE:   | \$11.00 SF/yr (Gross)      |
| LOT SIZE:     | 0.0 Acres                  |
| YEAR BUILT:   | 1950                       |
| ZONING:       | D01 - Downtown<br>District |

#### **PROPERTY OVERVIEW**

Lower level office/retail space available for lease! Great location in the heart of Downtown Robbinsdale, located on the corner of West Broadway and 42nd Ave N! Suites available from 795-2,691 SF!

## **PROPERTY HIGHLIGHTS**

- Office/Retail Space For Lease
- Lower Level Suites Available from 795-2,691 Square Feet
- Ample Parking
- Great Location in the heart of Downtown Robbinsdale on the corner of West Broadway and 42nd Ave N
- Popular Neighboring Restaurants and Retailers Nearby

# **RETAIL FOR LEASE**

4180 W Broadway Ave, Minneapolis, MN 55422

**TOTAL SPACE** | 795 - 2,691 SF LEASE RATE | \$11.00 SF/yr Gross **LEASE TERM** | Negotiable **LEASE TYPE** 

| SUITE               | TENANT    | SIZE (SF)      | LEASE TYPE | LEASE RATE    | DESCRIPTION |
|---------------------|-----------|----------------|------------|---------------|-------------|
| 4180 W Broadway Ave | Available | 795 - 2,691 SF | Gross      | \$11.00 SF/yr | -           |