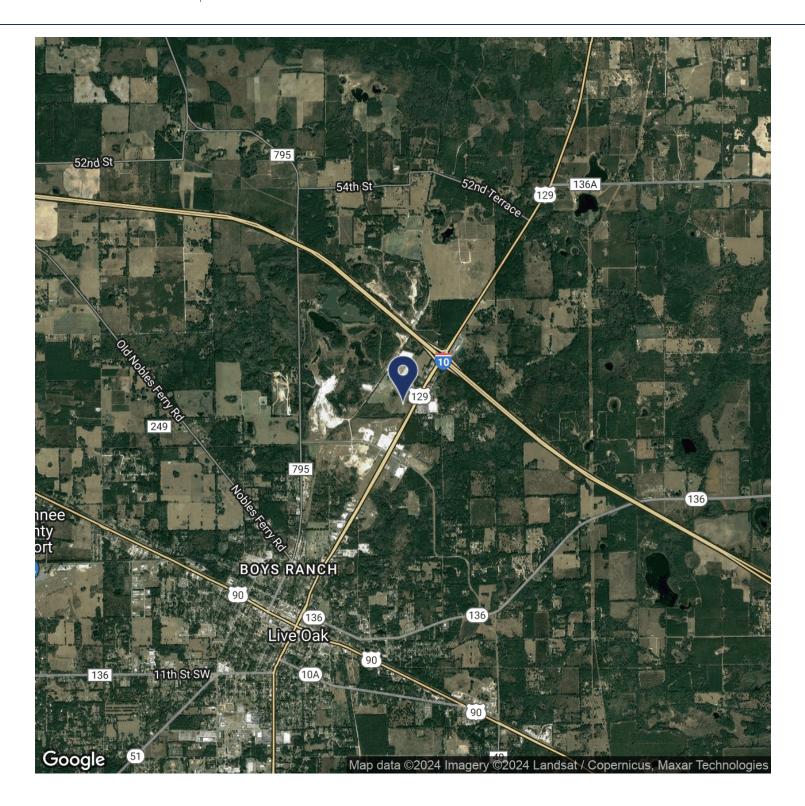

### LOCATION OVERVIEW

Less than one mile South from I-10 on US-129 across the street from Super Walmart

## PRIME LIVE OAK OUTPARCELS ACROSS FROM SUPER WALMART

US HIGHWAY 129, LIVE OAK, FL 32060

Bryan Cureton 850.545.3687 bryan@tlgproperty.com