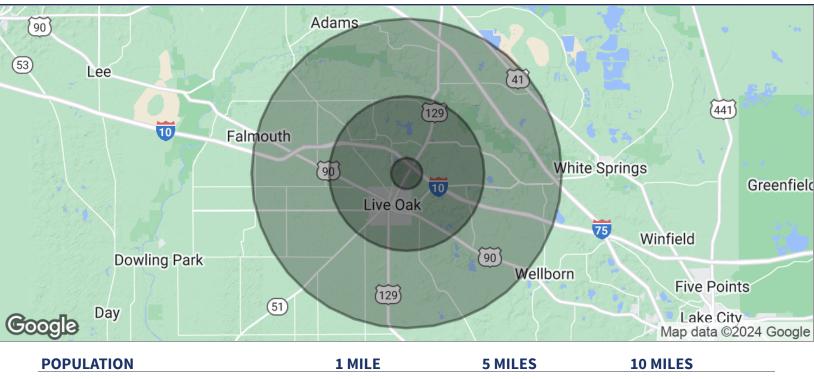

### DEMOGRAPHICS MAP PRIME LIVE OAK OUTPARCELS ACROSS FROM SUPER WALMART

US HIGHWAY 129, LIVE OAK, FL 32060

| POPULATION          | 1 MILE   | 5 MILES  | 10 MILES  |
|---------------------|----------|----------|-----------|
| TOTAL POPULATION    | 3,702    | 13,007   | 25,329    |
| MEDIAN AGE          | 33.3     | 38.5     | 41.0      |
| MEDIAN AGE (MALE)   | 39.9     | 36.0     | 37.6      |
| MEDIAN AGE (FEMALE) | 26.4     | 38.0     | 39.8      |
| HOUSEHOLDS & INCOME | 1 MILE   | 5 MILES  | 10 MILES  |
| TOTAL HOUSEHOLDS    | 1,610    | 5,386    | 10,538    |
| # OF PERSONS PER HH | 2.3      | 2.4      | 2.4       |
| AVERAGE HH INCOME   | \$36,959 | \$51,296 | \$53,307  |
| AVERAGE HOUSE VALUE | \$73,263 | \$89,232 | \$112,884 |
|                     |          |          |           |

\* Demographic data derived from 2020 ACS - US Census

Bryan Cureton 850.545.3687 bryan@tlgproperty.com Brad Parker 850.566.2629 brad@tlgproperty.com **TLG REAL ESTATE SERVICES** 3520 Thomasville Road, Suite 200, Tallahassee, FL 32309 850.385.6363