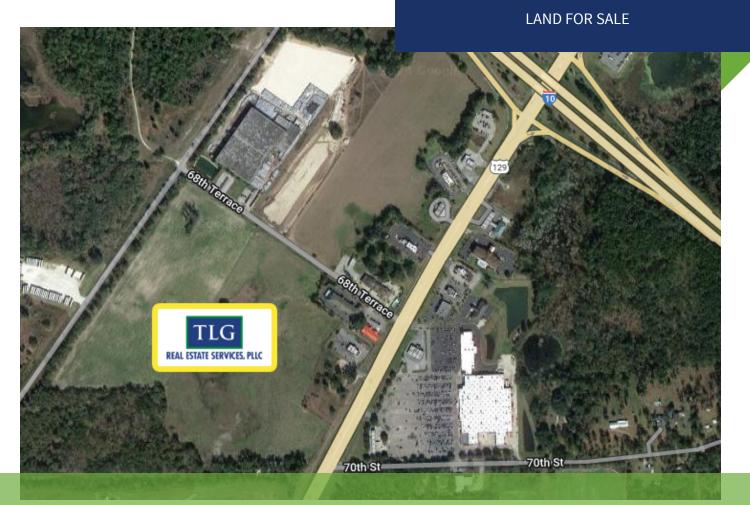

### EXECUTIVE SUMMARY PRIME LIVE OAK OUTPARCELS ACROSS FROM SUPER WALMART

US HIGHWAY 129, LIVE OAK, FL 32060

### LOCATION OVERVIEW

Less than one mile South from I-10 on US-129 across the street from Super Walmart