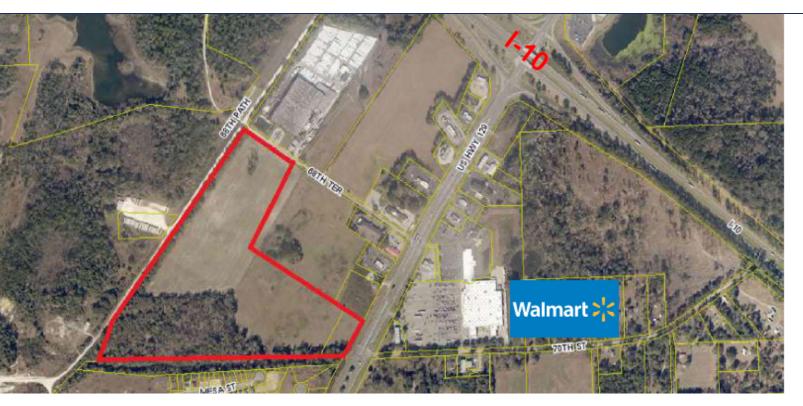

### **PROPERTY OVERVIEW**

These prime commercial outparcels will go fast in this hot Live Oak market seeing major growth in recent years. Reference Retailer Map below to see the many national retailers that have chosen Live Oak.

Lot 1: 2.33 acres \$2,446,500. Lot 2: 2.06 acres \$1,648,000.00

Lots 1&2 located directly on US-129

Lot 3: 3.0 acres \$180,000 Lot 4: 3.40 acres \$204,000

(See site plan below for lot location)

### LOCATION OVERVIEW

Less than one mile South from I-10 on US-129 across the street from Super Walmart