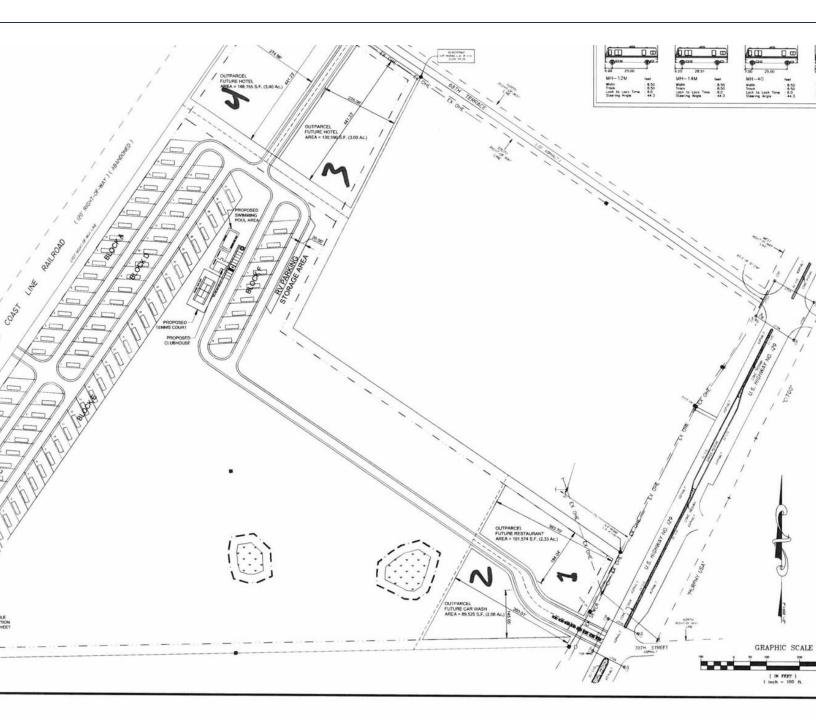

### SITE PLAN PRIME LIVE OAK OUTPARCELS ACROSS FROM SUPER WALMART

US HIGHWAY 129, LIVE OAK, FL 32060

**Bryan Cureton** 850.545.3687 bryan@tlgproperty.com Brad Parker 850.566.2629 brad@tlgproperty.com **TLG REAL ESTATE SERVICES** 3520 Thomasville Road, Suite 200, Tallahassee, FL 32309 850.385.6363

Lot 1: 2.33 acres \$2,446,500. Lot 2: 2.06 acres \$1,648,000.00

Lots 1&2 located directly on US-129

Lot 3: 3.0 acres \$180,000 Lot 4: 3.40 acres \$204,000

(See site plan below for lot location)