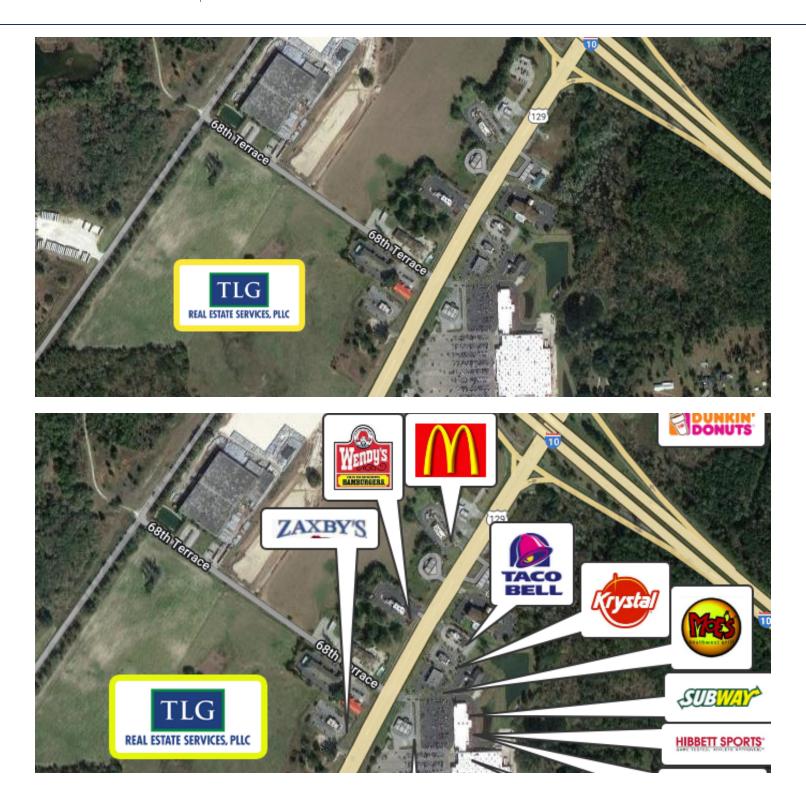

### **RETAILER MAP** PRIME LIVE OAK OUTPARCELS ACROSS FROM SUPER WALMART

US HIGHWAY 129, LIVE OAK, FL 32060

**Bryan Cureton** 850.545.3687 bryan@tlgproperty.com

### **PROPERTY OVERVIEW**

These prime commercial outparcels will go fast in this hot Live Oak market seeing major growth in recent years. Reference Retailer Map below to see the many national retailers that have chosen Live Oak.