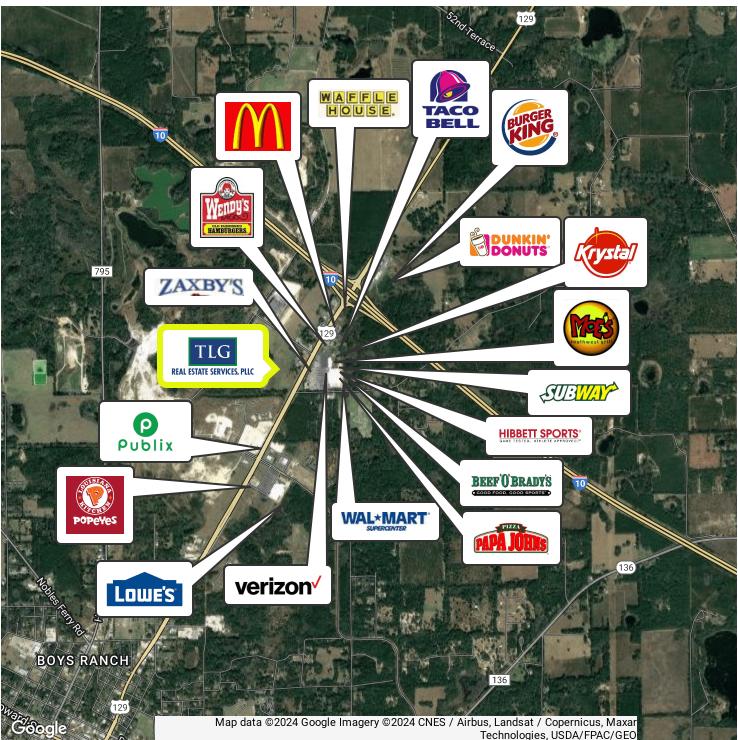

### **PROPERTY OVERVIEW**

These prime commercial outparcels will go fast in this hot Live Oak market seeing major growth in recent years. Reference Retailer Map below to see the many national retailers that have chosen Live Oak.

### **RETAILER MAP** PRIME LIVE OAK OUTPARCELS ACROSS FROM SUPER WALMART

US HIGHWAY 129, LIVE OAK, FL 32060

**Bryan Cureton** 850.545.3687 bryan@tlgproperty.com