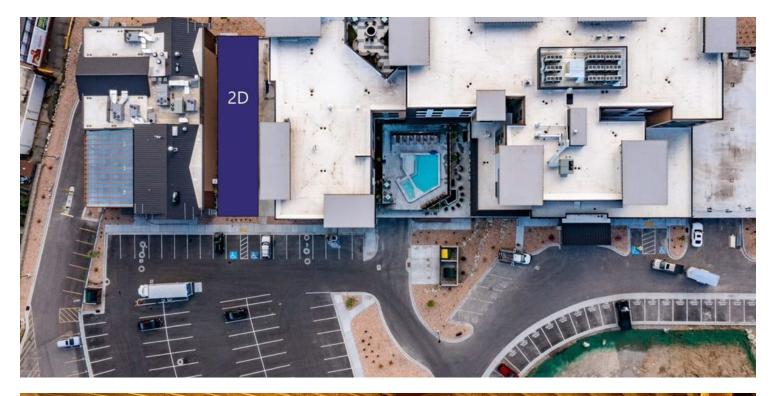

LEASE RATE:

\$37.00 SF/YR (NNN)

PROPERTY DETAILS:

SUITE 2D RETAIL: 2,770 RSF

SUITE 2D OFFICE: 3,092 RSF