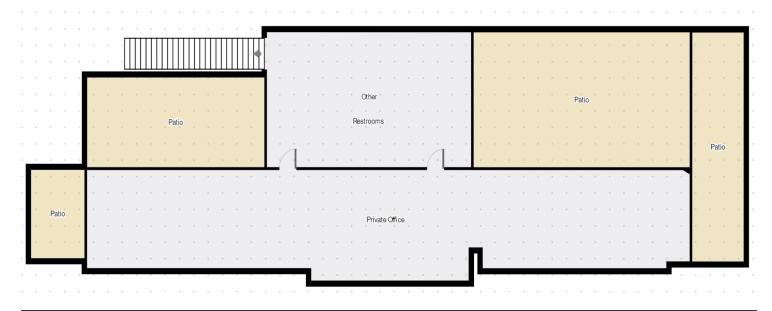

, Cottonwood Heights, UT 84121

#### PROPERTY DESCRIPTION:

- Located at the Entrance to Big Cottonwood Canyon and Minutes away from Little Cottonwood Canyon
- Approximately 3.6 Million Visitors a Year Between Both Canyons
- Surrounded by Retailers Including The Lift House, Porcupine Bar & Grill and 8 Settlers Distillery
- 75,000 SF of Office Being Built in Canyon Centre
- Located Below Newly Built Marriot Hotel
- Ample Surface and Covered Parking Available
- On-Site Grease Traps
- Signage Permitted on Busy Wasatch Blvd (17,000 Cars/Day)
- Tenant Improvement Packages Available

LEASE RATE:

\$37.00 SF/YR (NNN)

PROPERTY DETAILS:

SUITE 2D RETAIL: 2,770 RSF

SUITE 2D OFFICE: 3,092 RSF



# Retail Property

## FOR LEASE









## FOR LEASE





# Retail Property FOR LEASE



Retail Level



2nd Level

# Retail Property FOR LEASE