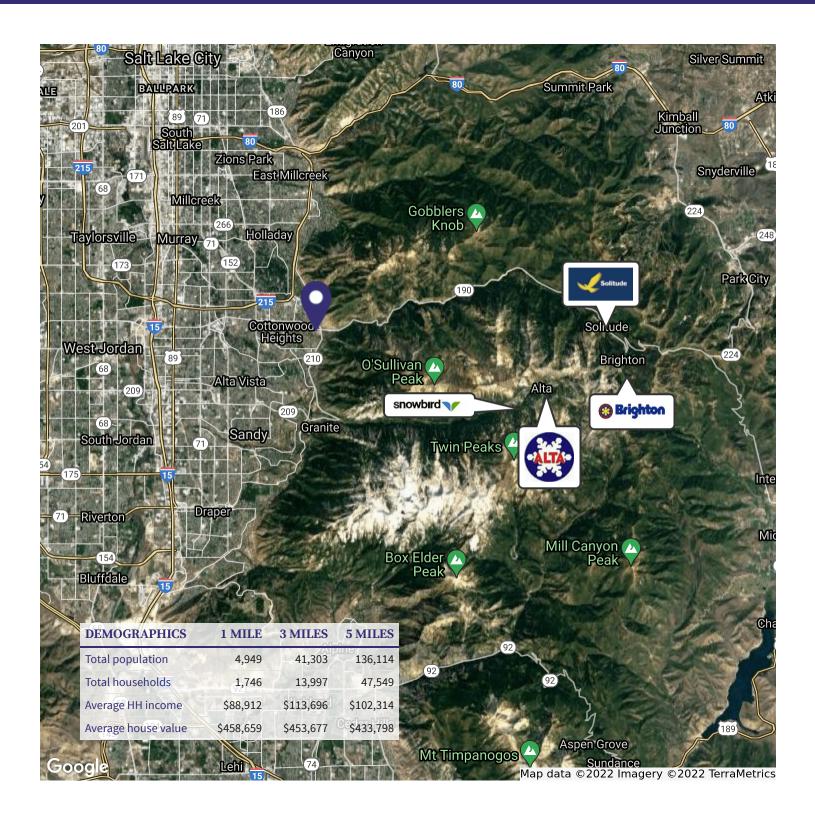

#### PROPERTY DESCRIPTION:

- Located at the Entrance to Big Cottonwood Canyon and Minutes away from Little Cottonwood Canyon
- Approximately 3.6 Million Visitors a Year Between Both Canyons
- Surrounded by Retailers Including The Lift House, Porcupine Bar & Grill and 8 Settlers Distillery
- 75,000 SF of Office Being Built in Canyon Centre
- Located Below Newly Built Marriot Hotel
- Ample Surface and Covered Parking Available
- On-Site Grease Traps
- Signage Permitted on Busy Wasatch Blvd (17,000 Cars/Day)
- Tenant Improvement Packages Available