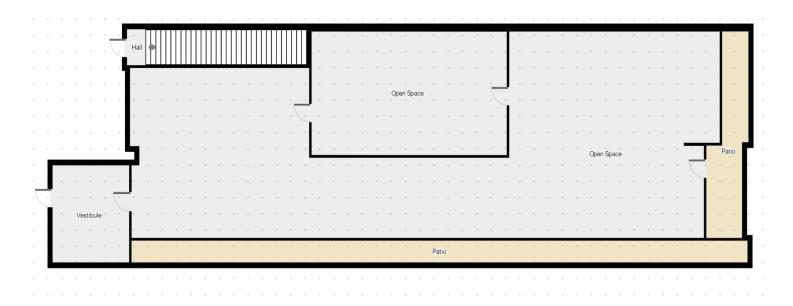

nyon Centre Pkwy, Cottonwood Heights, UT 84121

#### PROPERTY DESCRIPTION:

- Located at the Entrance to Big Cottonwood Canyon and Minutes away from Little Cottonwood Canyon
- Approximately 3.6 Million Visitors a Year Between Both Canyons
- Surrounded by Retailers Including The Lift House, Porcupine Bar & Grill and 8 Settlers Distillery
- 75,000 SF of Office Being Built in Canyon Centre
- Located Below Newly Built Marriot Hotel
- Ample Surface and Covered Parking Available
- On-Site Grease Traps
- Signage Permitted on Busy Wasatch Blvd (17,000 Cars/Day)
- Tenant Improvement Packages Available

LEASE RATE:

\$37.00 SF/YR (NNN)

PROPERTY DETAILS:

SUITE 2D RETAIL: 2,770 RSF

SUITE 2D OFFICE: 3,092 RSF



# Retail Property

## FOR LEASE









## FOR LEASE





# Retail Property FOR LEASE



Retail Level



2nd Level

# Retail Property FOR LEASE