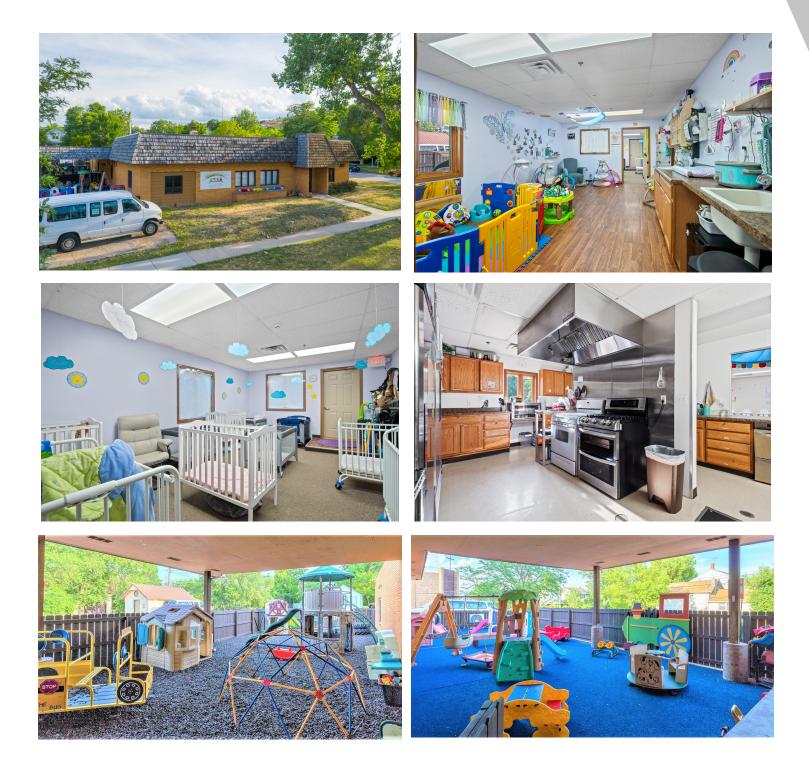

#### **PROPERTY OVERVIEW**

This successful, well-established preschool and daycare business is turn-key and ready for new owners! Don't miss out on this once in a lifetime opportunity to own a successful business in the heart of Rapid City! Listed by Chris Twiggs 605-545-1218 & Haley Moline 605-484-5802 Keller Williams Realty Black Hills.

#### **PROPERTY HIGHLIGHTS**

- · Video surveillance system
- 12 passenger van and 15 passenger van
- Two playground areas and storage shed
- · Commercial kitchen with fire suppression hood and three-compartment sink
- · Commercial refrigerator and freezer
- Laundry area with washer and dryer
- Seven classrooms
- Eight bathrooms
- · Private office space
- Open foyer and common room
- · Gross motor skills development room and fine motor skills development room
- · Furniture and highchairs
- · Children's toys and child's climbing wall
- · Eight tablets, five echo dots and multiple televisions
- Storage lockers