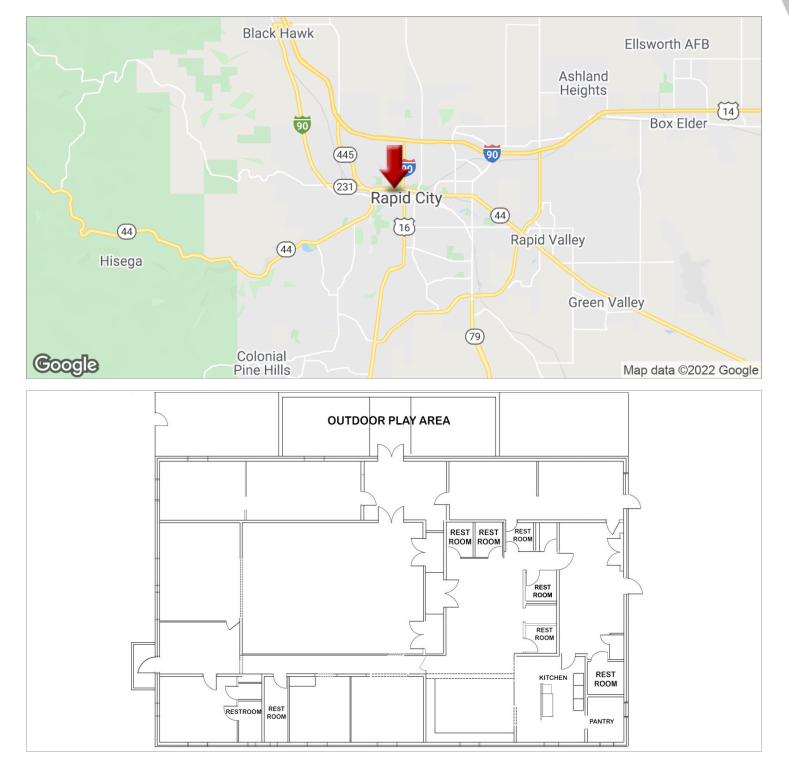

#### **PROPERTY HIGHLIGHTS**

- · Video surveillance system
- 12 passenger van and 15 passenger van
- Two playground areas and storage shed
- · Commercial kitchen with fire suppression hood and three-compartment sink
- · Commercial refrigerator and freezer
- Laundry area with washer and dryer
- Seven classrooms
- Eight bathrooms
- · Private office space
- Open foyer and common room
- · Gross motor skills development room and fine motor skills development room
- · Furniture and highchairs
- · Children's toys and child's climbing wall
- · Eight tablets, five echo dots and multiple televisions
- Storage lockers