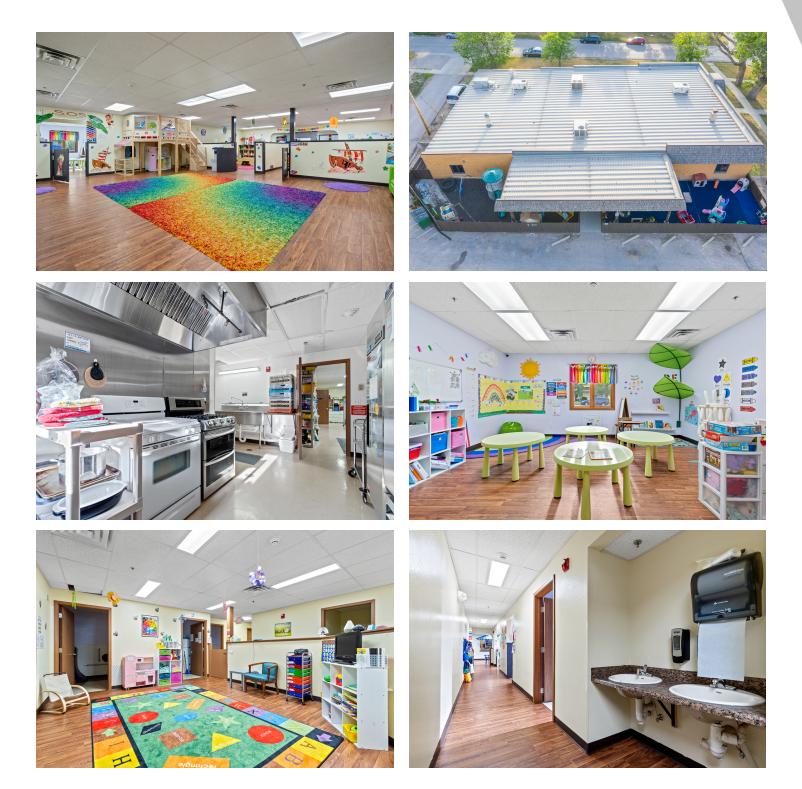

#### **PROPERTY OVERVIEW**

This successful, well-established preschool and daycare business is turn-key and ready for new owners! Don't miss out on this once in a lifetime opportunity to own a successful business in the heart of Rapid City! Listed by Chris Twiggs 605-545-1218 & Haley Moline 605-484-5802 Keller Williams Realty Black Hills.

#### **PROPERTY HIGHLIGHTS**

- · Video surveillance system
- 12 passenger van and 15 passenger van
- Two playground areas and storage shed
- · Commercial kitchen with fire suppression hood and three-compartment sink
- · Commercial refrigerator and freezer
- Laundry area with washer and dryer
- Seven classrooms
- Eight bathrooms
- · Private office space
- Open foyer and common room
- · Gross motor skills development room and fine motor skills development room
- · Furniture and highchairs
- · Children's toys and child's climbing wall
- · Eight tablets, five echo dots and multiple televisions
- Storage lockers