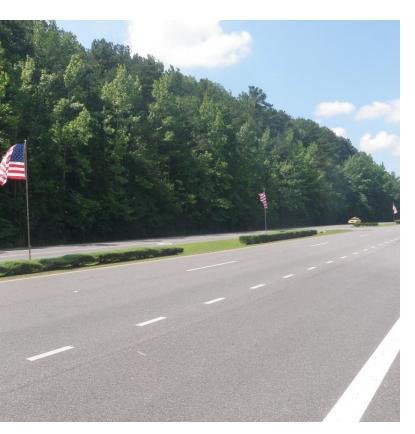

#### **Property Overview**

9.2 Acres of Commercial Land on US Hwy 78 between I-20 and US Hwy 78 Property is located in an Opportunity Zone

#### **Property Highlights**

- Zoned Commercial
- • 8.72 Acres of Commercial Land on US Hwy 78
- • Opportunity Zone
- • High level land above US 78 with 1191 ft of rd frontage
- Back side bordered by I-20. Heavily Treed
- Less than a half mile from I-20 Off Ramp
- Bordered on the North by Us 78 and on the south by I-20
- Commercial Circle intersection on US Hwy 78 is directly across from east end of property