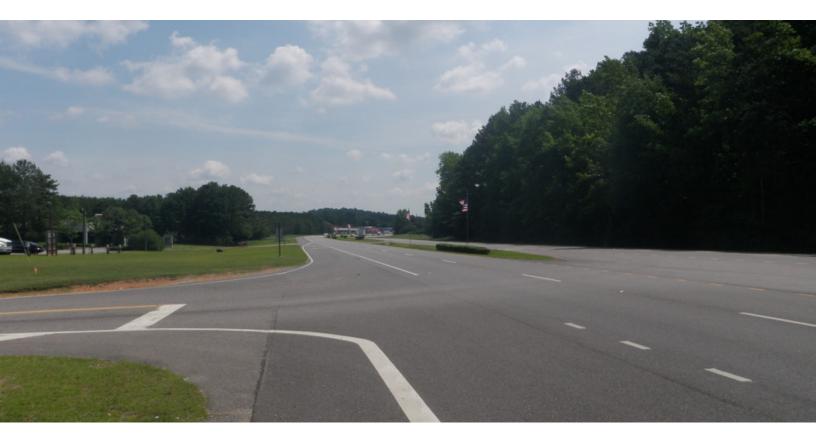

#### **Property Overview**

9.2 Acres of Commercial Land on US Hwy 78 between I-20 and US Hwy 78 Property is located in an Opportunity Zone

#### **Property Highlights**

- Zoned Commercial
- • 8.72 Acres of Commercial Land on US Hwy 78
- • Opportunity Zone
- • High level land above US 78 with 1191 ft of rd frontage
- Back side bordered by I-20. Heavily Treed
- Less than a half mile from I-20 Off Ramp
- Bordered on the North by Us 78 and on the south by I-20
- Commercial Circle intersection on US Hwy 78 is directly across from east end of property