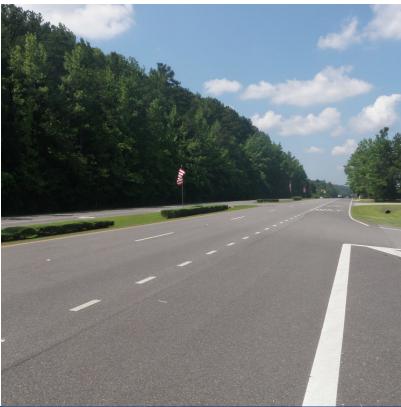

#### **Property Overview**

9.2 Acres of Commercial Land on US Hwy 78 between I-20 and US Hwy 78 Property is located in an Opportunity Zone

#### **Property Highlights**

- Zoned Commercial
- • 8.72 Acres of Commercial Land on US Hwy 78
- • Opportunity Zone
- • High level land above US 78 with 1191 ft of rd frontage
- Back side bordered by I-20. Heavily Treed
- Less than a half mile from I-20 Off Ramp
- Bordered on the North by Us 78 and on the south by I-20
- Commercial Circle intersection on US Hwy 78 is directly across from east end of property