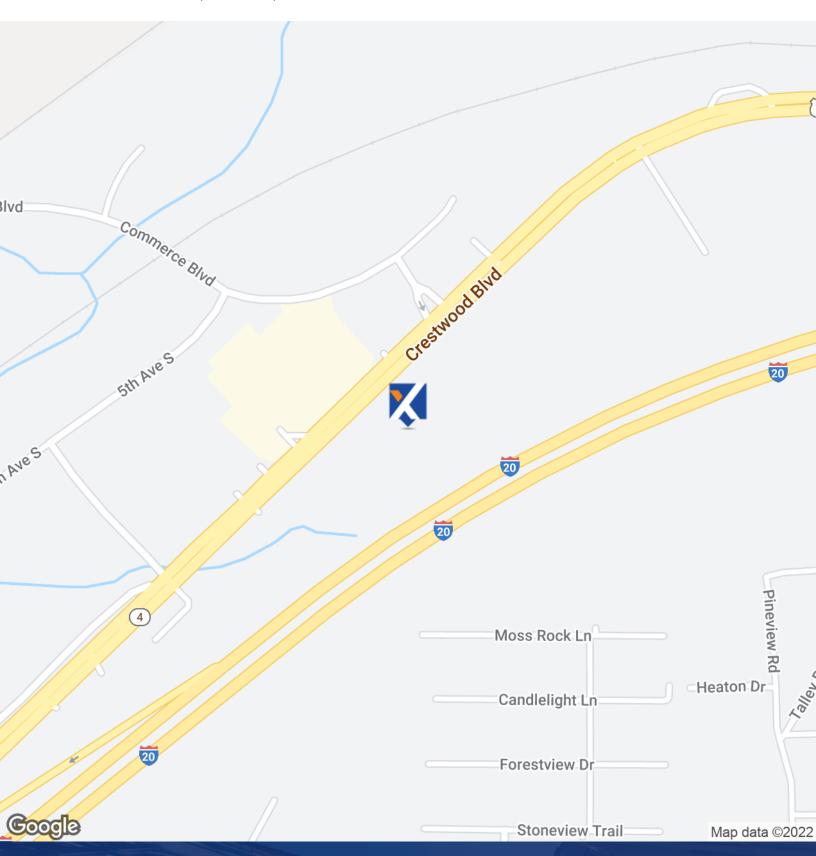

2801 Crestwood Blvd, Irondale, AL 35210

#### **Property Overview**

9.2 Acres of Commercial Land on US Hwy 78 between I-20 and US Hwy 78 Property is located in an Opportunity Zone

#### **Property Highlights**

- Zoned Commercial
- • 8.72 Acres of Commercial Land on US Hwy 78
- • Opportunity Zone
- • High level land above US 78 with 1191 ft of rd frontage
- Back side bordered by I-20. Heavily Treed
- Less than a half mile from I-20 Off Ramp
- Bordered on the North by Us 78 and on the south by I-20
- Commercial Circle intersection on US Hwy 78 is directly across from east end of property