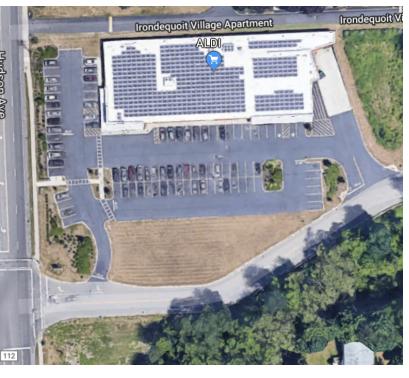

#### PROPERTY OVERVIEW

Asking \$10.00 / SF plus prorate on taxes. Adjacent to Aldi Foods and across from Wegmans Foods. Other nearby tenants include Rite Aid, Tops Super Market, Big Lots, Dollar General, Rochester Bowling Association, the Medicine Shoppe, Irondequoit Public Library, St. Kateri School & Rogers Middle School. Also has an 0.65 +/- Acre out parcel for sale, ground lease, or build-to-suit.

#### PROPERTY HIGHLIGHTS

- · Adjacent to Aldi Foods
- Across From Wegmans Foods & Rite Aid
- Newly Built Plaza Space
- Traffic Signal Access