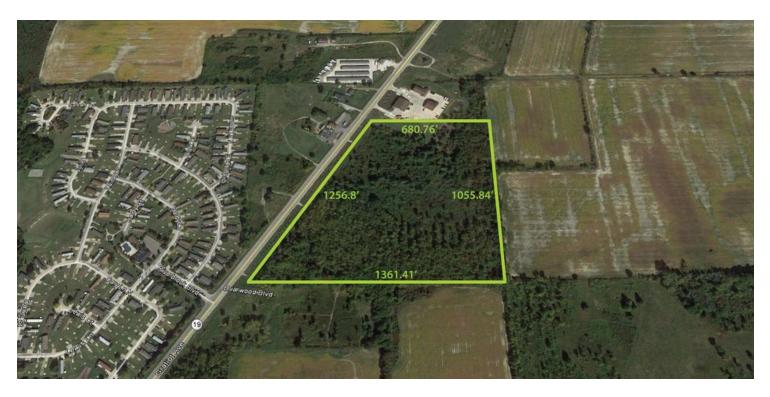

## PROPERTY OVERVIEW

24.78 Acres with 1250' of frontage on Gratiot. All city utilities on Gratiot. Located just north of 27 Mile Rd and the city of New Haven. Terrain is flat. This is a great opportunity to buy at a low price.

### **PROPERTY HIGHLIGHTS**

- 24.78 acres
- · Zoned commercial
- · All utilities, city water & sewer, natural gas
- 1250.81' of frontage on Gratiot

26555 Evergreen Road, Suite 1500 • Southfield, MI 48076