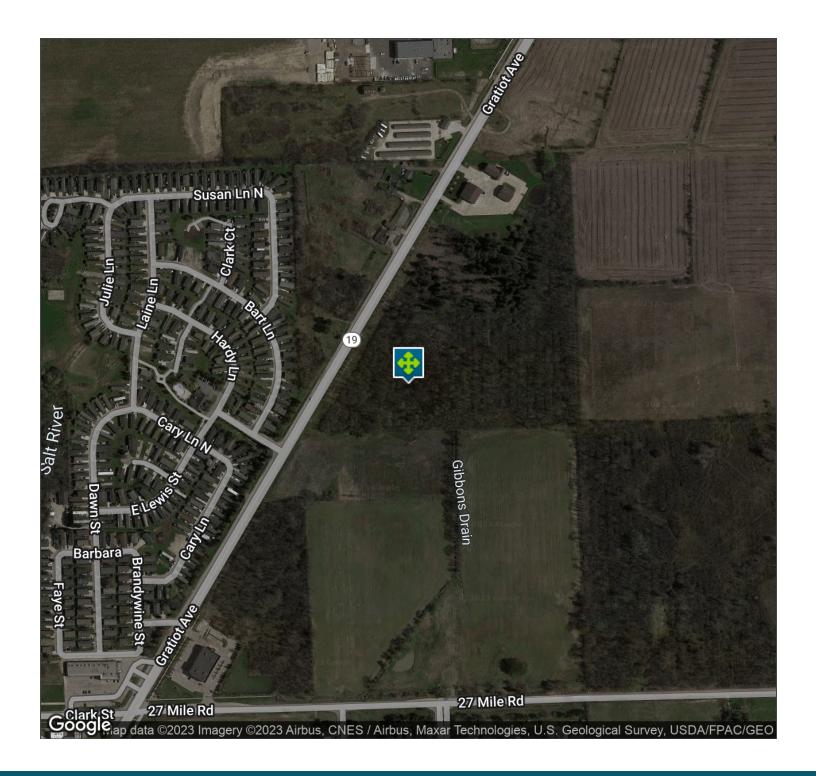

## PROPERTY OVERVIEW

24.78 Acres with 1250' of frontage on Gratiot. All city utilities on Gratiot. Located just north of 27 Mile Rd and the city of New Haven. Terrain is flat. This is a great opportunity to buy at a low price.