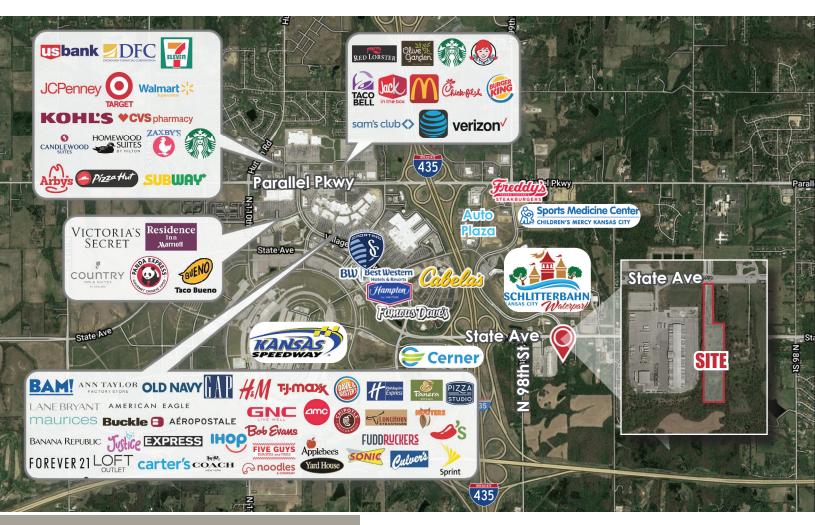

## **FOR SALE**

\$1,415,700

6.5 Acres of Ground directly south of Schlitterbahn Water Park and the new road right of way for the relocated 98th Street. Great investment play and or opportunity for development across from the new Village East Development.