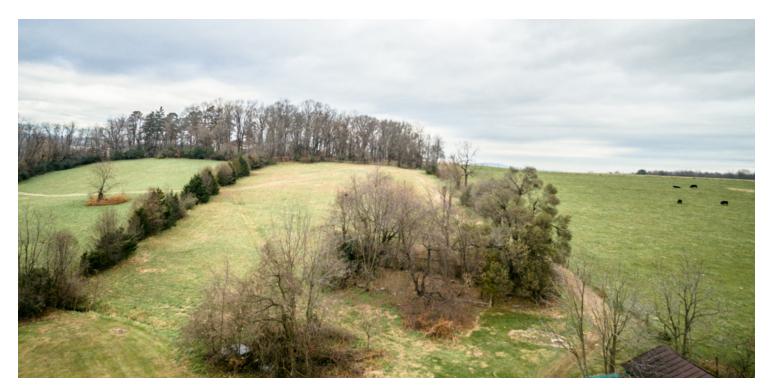

#### **PROPERTY OVERVIEW**

Prime development property. Ideal for residential, multifamily development. R2 or R6 zoning possible. Public water and sewer available. Road frontage is 175' +/-. Dwelling on property being sold as-is. Removal of dwelling at purchasers expense. Neighboring parcel at 650 Keezletown Road, approved for 24 homes development. Developers of neighboring parcel will be installing a VDOT approved shared entrance for both parcels.

### Additional Photos

For More Information:

Butch Strawderman

540.246.5959 butch.strawderman@cottonwood.com

730 Keezletown Road, Harrisonburg, VA 22801

**GIS Outline** 

For More Information:

Butch Strawderman