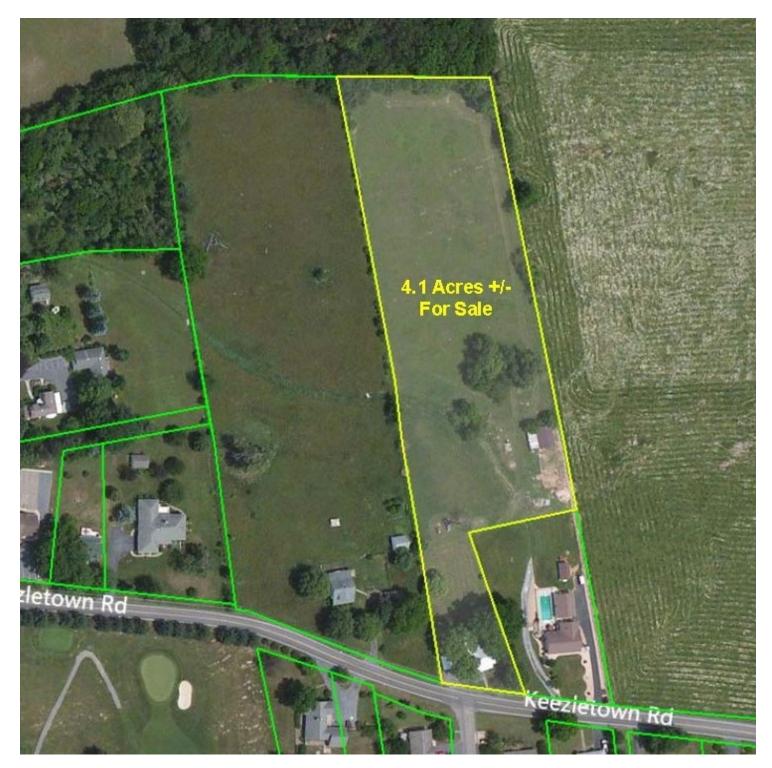

#### **OFFERING SUMMARY**

| Sale Price: | \$399,000                                        |
|-------------|--------------------------------------------------|
| Lot Size:   | 4.1 Acres                                        |
| Zoning:     | R-1                                              |
| Utilities:  | Public Water Available<br>Public Sewer Available |
| Access:     | Shared Entrance                                  |
| MLS#:       | 625817                                           |

#### **PROPERTY OVERVIEW**

Prime development property. Ideal for residential, multifamily development. R2 or R6 zoning possible. Public water and sewer available. Road frontage is 175' +/-. Dwelling on property being sold as-is. Removal of dwelling at purchasers expense. Neighboring parcel at 650 Keezletown Road, approved for 24 homes development. Developers of neighboring parcel will be installing a VDOT approved shared entrance for both parcels.

### Additional Photos

For More Information:

Butch Strawderman

540.246.5959 butch.strawderman@cottonwood.com

730 Keezletown Road, Harrisonburg, VA 22801

**GIS Outline** 

For More Information:

Butch Strawderman