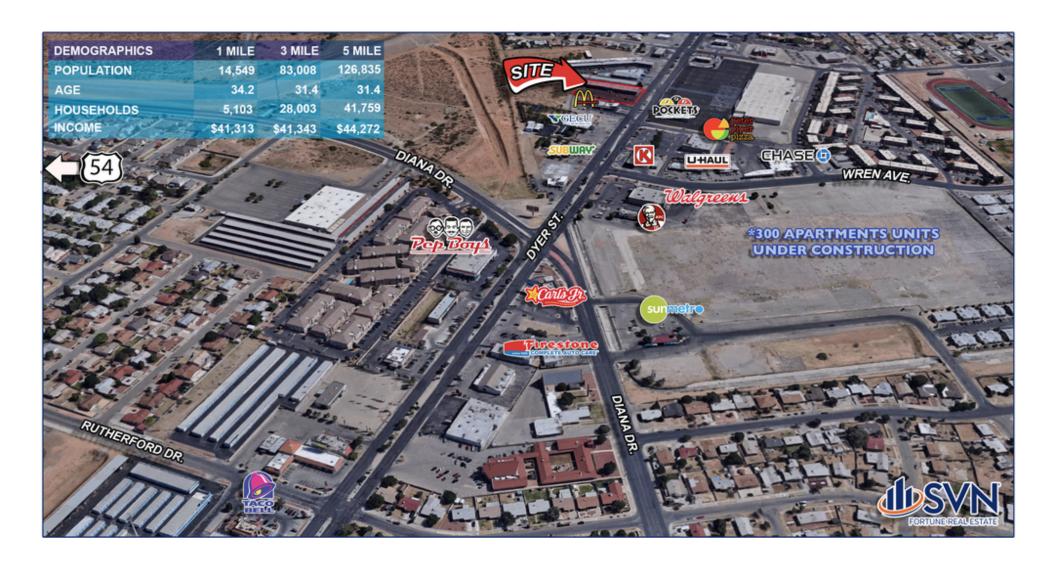

# Location Map

# Retailer Map

# Demographics Map & Report

| POPULATION                           | 1 MILE              | 3 MILES               | 5 MILES               |
|--------------------------------------|---------------------|-----------------------|-----------------------|
| Total Population                     | 13,980              | 85,084                | 126,066               |
| Average Age                          | 34.6                | 31.6                  | 31.5                  |
| Average Age (Male)                   | 33.4                | 30.0                  | 30.2                  |
| Average Age (Female)                 | 36.6                | 33.7                  | 33.1                  |
|                                      |                     |                       |                       |
| HOUSEHOLDS & INCOME                  | 1 MILE              | 3 MILES               | 5 MILES               |
| HOUSEHOLDS & INCOME Total Households | <b>1 MILE</b> 4,952 | <b>3 MILES</b> 28,701 | <b>5 MILES</b> 41,587 |
|                                      |                     |                       |                       |
| Total Households                     | 4,952               | 28,701                | 41,587                |