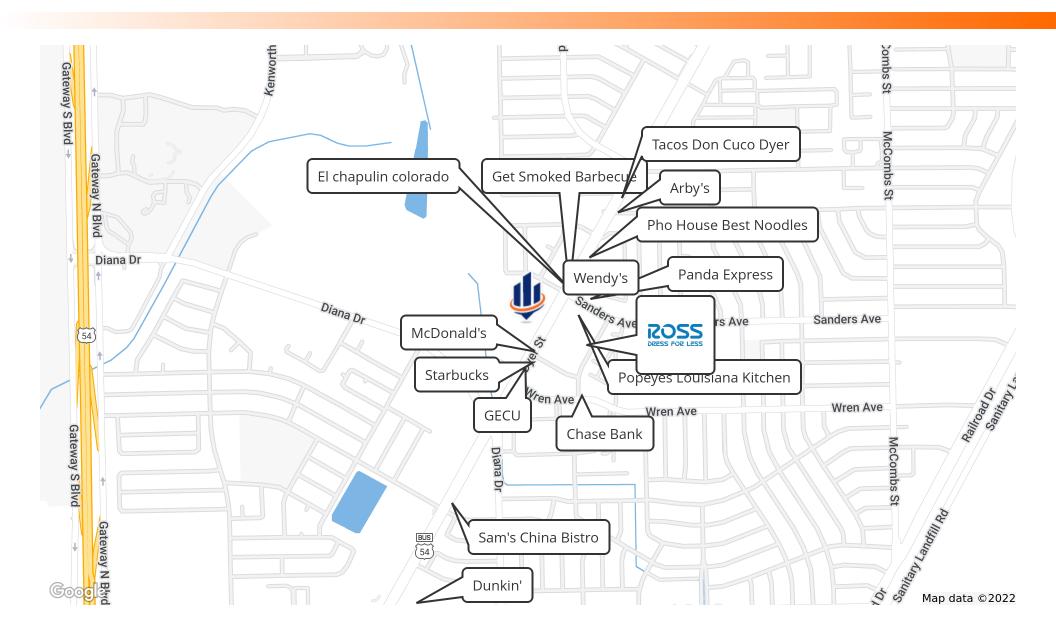

# Retailer Map

### **PROPERTY OVERVIEW**

Northeast El Paso retail center currently undergoing remodel. Anchor tenant to include upscale thrift clothing store "Uptown Cheapskate". Excellent Dyer frontage, signage, and visibility from both directions. Across the street from Ross, Pockets, Burlington Coat Factory, and next door to McDonald's, Starbucks and Subway.

### **PROPERTY HIGHLIGHTS**

- Low NNN
- High Traffic counts
- Co-Tenants drive sustained daily numbers
- Great Tenant Mix
- Unique Center Design