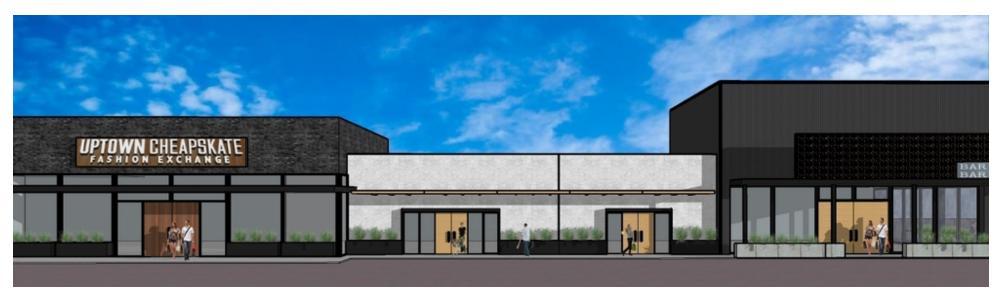

### **PROPERTY OVERVIEW**

Northeast El Paso retail center currently undergoing remodel. Anchor tenant to include upscale thrift clothing store "Uptown Cheapskate". Excellent Dyer frontage, signage, and visibility from both directions. Across the street from Ross, Pockets, Burlington Coat Factory, and next door to McDonald's, Starbucks and Subway.

### **AVAILABLE SPACES**

| SUITE             | TENANT    | SIZE (SF)        | LEASE TYPE | LEASE RATE        | DESCRIPTION                                                                                                                                                                                             |
|-------------------|-----------|------------------|------------|-------------------|---------------------------------------------------------------------------------------------------------------------------------------------------------------------------------------------------------|
| Suite E - End Cap | Available | 1,000 - 4,000 SF | NNN        | \$20.00 SF/yr     | Amazing opportunity to occupy end-cap space with excellent frontage on Dyer St. Will share building with very strong retailer. Possibilities for a drive-through. Flexible on buildout, rate, and term. |
| Suite A - In Line | Available | 3,500 SF         | NNN        | \$3,500 per month | Fully functioning Bar/Restaurant available immediately. Previous tenant had years of success at this location and built a strong cliental.                                                              |