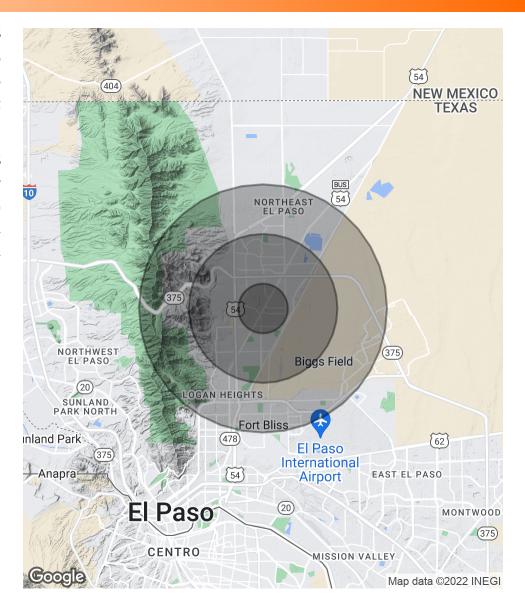

# Location Map

# Demographics Map & Report

| POPULATION                           | 1 MILE              | 3 MILES               | 5 MILES               |
|--------------------------------------|---------------------|-----------------------|-----------------------|
| Total Population                     | 13,980              | 85,084                | 126,066               |
| Average Age                          | 34.6                | 31.6                  | 31.5                  |
| Average Age (Male)                   | 33.4                | 30.0                  | 30.2                  |
| Average Age (Female)                 | 36.6                | 33.7                  | 33.1                  |
|                                      |                     |                       |                       |
| HOUSEHOLDS & INCOME                  | 1 MILE              | 3 MILES               | 5 MILES               |
| HOUSEHOLDS & INCOME Total Households | <b>1 MILE</b> 4,952 | <b>3 MILES</b> 28,701 | <b>5 MILES</b> 41,587 |
|                                      |                     |                       |                       |
| Total Households                     | 4,952               | 28,701                | 41,587                |