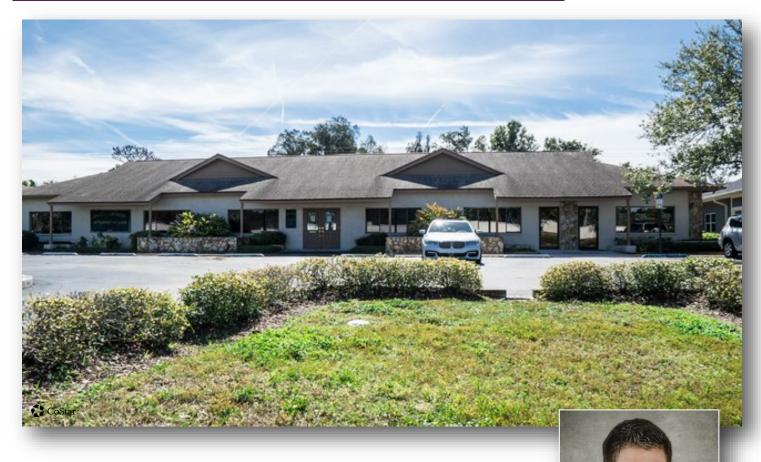

# Richey Lakes Office Plaza

7620 Massachusetts Ave., New Port Richey, FL 34653

### For Sale

- Well-maintained 4,800 RSF office building
- Prominent position on Massachusetts Avenue
- Ample parking front and rear, easy access
- .46 acre parcel zoned C-1 Commercial
- Investment or owner-user opportunity
- Convenient location near Pasco County Gov't Center
- Sale Price: \$480,000

# Richey Lakes Office Plaza

7620 Massachusetts Ave., New Port Richey, FL 34653

18%

Services

**Unemployment Rate** 

This well-maintained and nicely appointed office space is ideal for Professional Office uses. Situated on Massachusetts Avenue, an east-west travel route, the site is convenient to Pasco Government Center, commuter routes, and a variety of services and attractions. The property features abundant curb appeal, ample parking at the front and rear, multiple entry and exit points, prominent roadside pylon signage and a professional image.