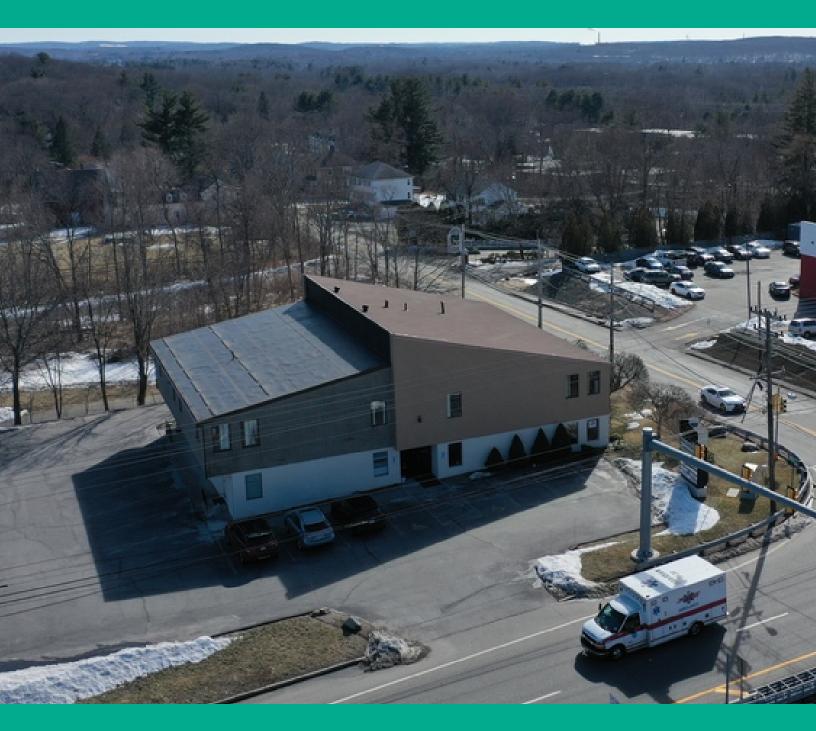

#### **PROPERTY OVERVIEW**

Kelleher & Sadowsky Associates, Inc. is pleased to present the availability of one first-floor office condominium suite located at 382 Boston Turnpike in Shrewsbury, Massachusetts. The suite offers ±2,022 SF of space that had recently been occupied and utilized as a chiropractic office with a mix of private offices, a reception area, and open space. The suite and building are well-maintained with the Landlord on-site as well. The property is located along Route 9 at a lighted intersection providing easy parking access as well as tremendous signage and visibility. 382 Boston Turnpike is situated approximately two (2) miles from the UMass Memorial Hospital – University Campus and ten (10) minutes from downtown Worcester. Route 9 location provides easy access to I-290 and Route 20. The lease rate includes all condominium fees and real estate taxes. Please give us a call today to schedule a tour!