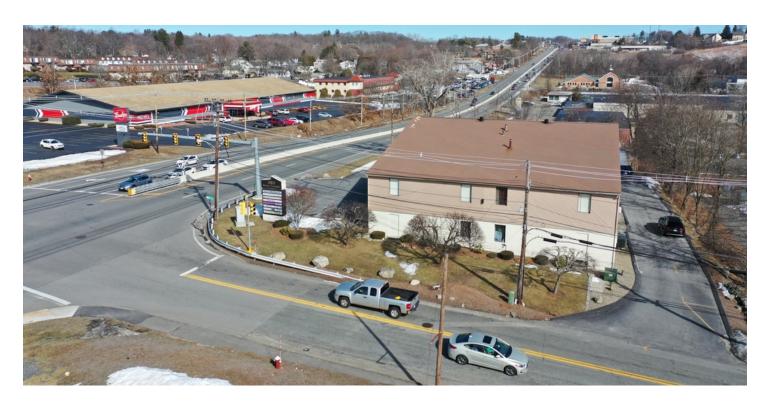

#### **PROPERTY OVERVIEW**

Kelleher & Sadowsky Associates, Inc. is pleased to present the availability of one first-floor office condominium suite located at 382 Boston Turnpike in Shrewsbury, Massachusetts. The suite offers ±2,022 SF of space that had recently been occupied and utilized as a chiropractic office with a mix of private offices, a reception area, and open space. The suite and building are well-maintained with the Landlord on-site as well. The property is located along Route 9 at a lighted intersection providing easy parking access as well as tremendous signage and visibility. 382 Boston Turnpike is situated approximately two (2) miles from the UMass Memorial Hospital – University Campus and ten (10) minutes from downtown Worcester. Route 9 location provides easy access to I-290 and Route 20. The lease rate includes all condominium fees and real estate taxes. Please give us a call today to schedule a tour!