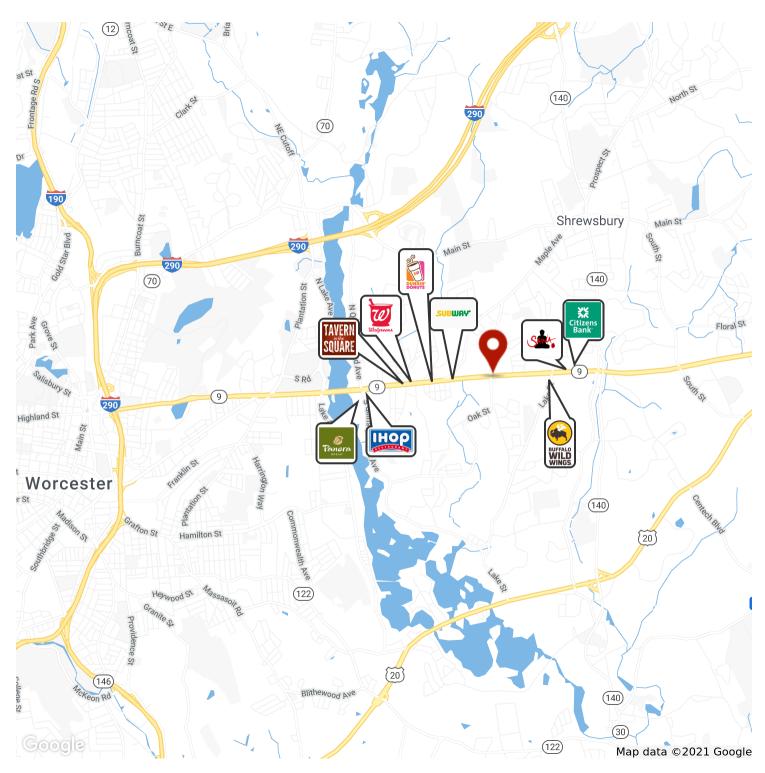

asy parking access as well as tremendous signage and visibility. 382 Boston Turnpike is situated approximately two (2) miles from the UMass Memorial Hospital – University Campus and ten (10) minutes from downtown Worcester. Route 9 location provides easy access to I-290 and Route 20. The lease rate includes all condominium fees and real estate taxes. Please give us a call today to schedule a tour!

| SPACES    | LEASE TYPE    | LEASE RATE    | SPACE SIZE |
|-----------|---------------|---------------|------------|
| Suite 101 | Plus Electric | \$20.75 SF/yr | 2,022 SF   |

#### **BRIAN JOHNSON**

#### DREW HIGGINS

Vice President johnson@kelleher-sadowsky.com O: 508.635.6783 C: 774.272.1112

Vice President
higgins@kelleher-sadowsky.com
O: 508.635.6784
C: 508.735.1783

## **LOCATION MAP**





#### **BRIAN JOHNSON**

#### Vice President

johnson@kelleher-sadowsky.com O: 508.635.6783 C: 774.272.1112

#### **DREW HIGGINS**

#### Vice President

higgins@kelleher-sadowsky.com O: 508.635.6784 C: 508.735.1783

120 Front Street, Suite 210 | Worcester, MA 01608 | 508.755.0707 | kelleher-sadowsky.com