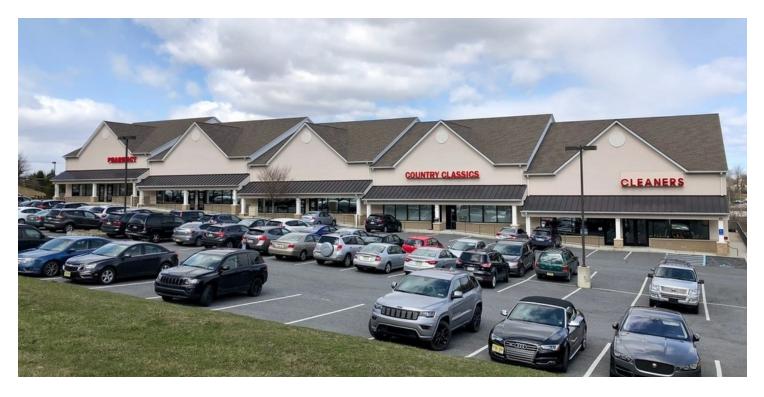

### CEDARVILLE CENTER

430 Cedarville Road, Easton, PA 18042

#### **OFFERING SUMMARY**

AVAILABLE SF: 1,750 SF

LEASE RATE: \$12.00 SF/yr (NNN)

BUILDING SIZE: 17,500 SF

#### **PROPERTY OVERVIEW**

1,750 SF retail/office space available for immediate lease!

Cedarville Center is a new construction retail strip center.

Current tenants include Keystone Choice Pharmacy, Country Classics and C.P. Organic Cleaners.

Nail Salon Coming Soon!

Perfect for most retail, office, and medical office concepts.

Located in Williams Township with easy access to PA/NJ border and

Route 33, near Morgan Hill Country Club and multiple residential communities.

Located less than 1/4 mile from I-78 - Exit 75 is the last exit in PA before entering into New Jersey.