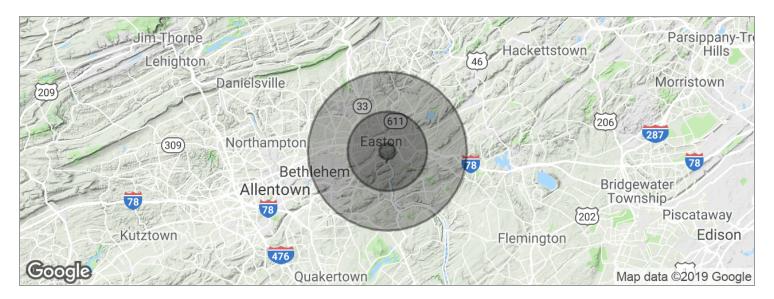

## CEDARVILLE CENTER

430 Cedarville Road, Easton, PA 18042

| POPULATION          | 1 MILE   | 5 MILES  | 10 MILES  |
|---------------------|----------|----------|-----------|
| Total population    | 5,618    | 118,080  | 232,217   |
| Median age          | 39.1     | 38.0     | 40.4      |
| Median age (male)   | 37.3     | 36.7     | 39.2      |
| Median age (Female) | 40.9     | 39.6     | 41.7      |
| HOUSEHOLDS & INCOME | 1 MILE   | 5 MILES  | 10 MILES  |
| Total households    | 2,180    | 44,570   | 87,489    |
| # of persons per HH | 2.6      | 2.6      | 2.7       |
| Avorage ULI income  | \$56,761 | \$68,252 | \$77,573  |
| Average HH income   | Ψ30,701  | ψ00,232  | ψι ι,σι σ |

<sup>\*</sup> Demographic data derived from 2010 US Census