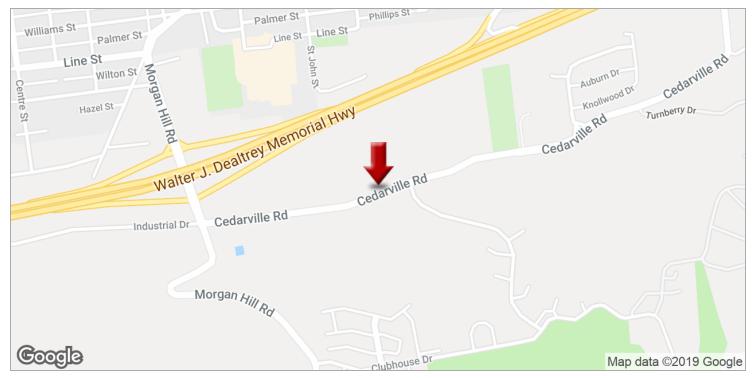

### CEDARVILLE CENTER

430 Cedarville Road, Easton, PA 18042

#### **PROPERTY OVERVIEW**

1,750 SF retail/office space available for immediate lease!

Cedarville Center is a new construction retail strip center.

Current tenants include Keystone Choice Pharmacy, Country Classics and C.P. Organic Cleaners.

Nail Salon Coming Soon!

Perfect for most retail, office, and medical office concepts.

Located in Williams Township with easy access to PA/NJ border and

Route 33, near Morgan Hill Country Club and multiple residential communities.

Located less than 1/4 mile from I-78 - Exit 75 is the last exit in PA before entering into New Jersey.