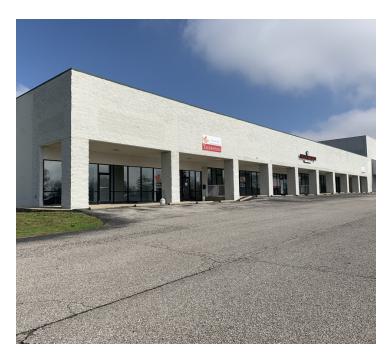

## Blackiston Mill Rd Shopping Center

1418 & 1420 Blackiston Mill Rd, Clarksville, IN 47129

The two building that make up Blackiston Mill Shopping Center sit next to the extremely busy Peddler's Mall and has significant parking plus multiple entrances and exits.

3 of the 11 units are leased and we have several interested new tenants so we anticipate reducing the number of vacancies soon.