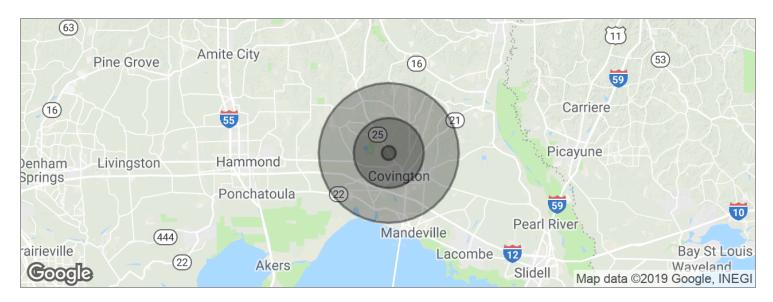

## RESIDENTIAL DEVELOPMENT OPPORTUNITY

M P Planche Rd., Covington, LA 70435

| POPULATION          | 1 MILE     | 5 MILES      | 10 MILES      |
|---------------------|------------|--------------|---------------|
| Total population    | 421        | 21,634       | 87,236        |
| Median age          | 35.9       | 38.7         | 39.1          |
| Median age (male)   | 35.4       | 37.1         | 37.6          |
| Median age (Female) | 36.0       | 41.3         | 40.7          |
| HOUSEHOLDS & INCOME | 1 MILE     | 5 MILES      | 10 MILES      |
| T                   |            |              |               |
| Total households    | 151        | 7,834        | 32,676        |
| # of persons per HH | 151<br>2.8 | 7,834<br>2.8 | 32,676<br>2.7 |
|                     |            | ,            |               |

<sup>\*</sup> Demographic data derived from 2010 US Census