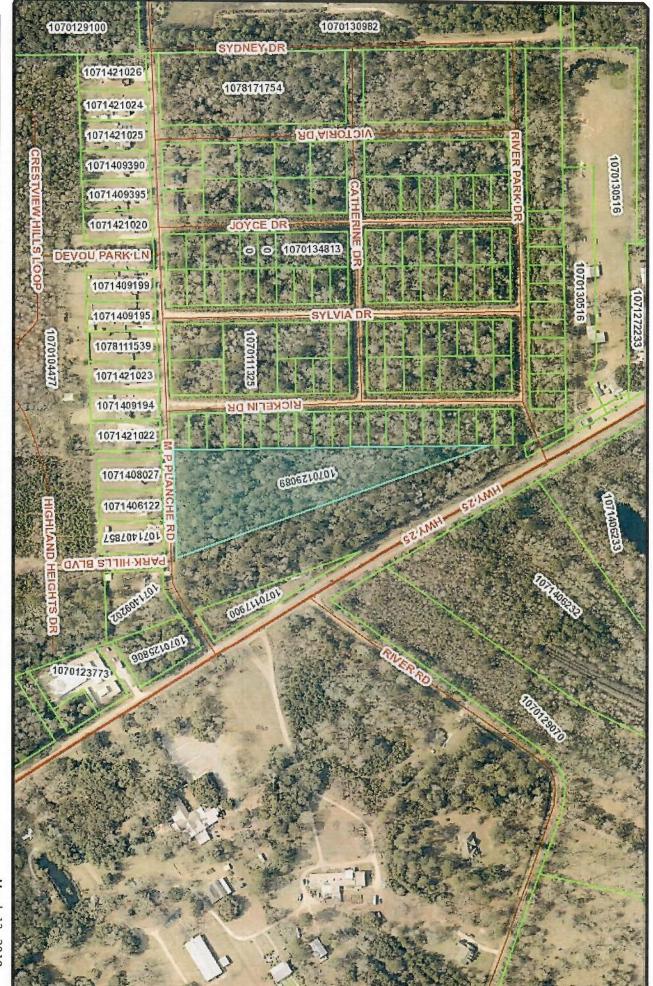

### **PROPERTY OVERVIEW**

Located near newer subdivisions this triangle parcel has 357 feet on MP Planche Road. It is located just before River Park Estates on the right of MP Planche Road. Zoned A-2.

#### **PROPERTY HIGHLIGHTS**

- 4.92 Acres, Zoned A-2
- 357 Feet of Frontage on M P Planche Rd.
- Great Residential Development Opportunity
- Additional Non-Adjacent Land For Sale 20 to 140 Acres