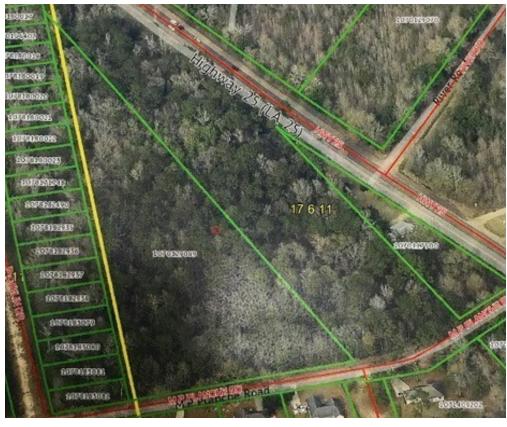

### **PROPERTY OVERVIEW**

Located near newer subdivisions this triangle parcel has 357 feet on MP Planche Road. It is located just before River Park Estates on the right of MP Planche Road. Zoned A-2.

#### **PROPERTY HIGHLIGHTS**

- 4.92 Acres, Zoned A-2
- 357 Feet of Frontage on M P Planche Rd.
- Great Residential Development Opportunity
- Additional Non-Adjacent Land For Sale 20 to 140 Acres