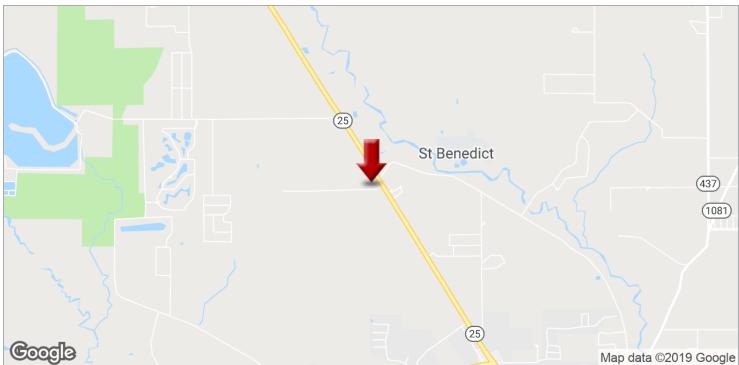

### **PROPERTY OVERVIEW**

Located near newer subdivisions this triangle parcel has 357 feet on MP Planche Road. It is located just before River Park Estates on the right of MP Planche Road. Zoned A-2.

#### **PROPERTY HIGHLIGHTS**

- 4.92 Acres, Zoned A-2
- 357 Feet of Frontage on M P Planche Rd.
- Great Residential Development Opportunity
- Additional Non-Adjacent Land For Sale 20 to 140 Acres