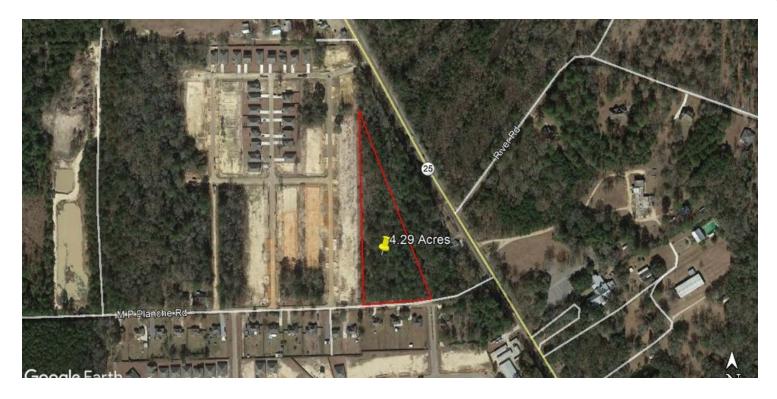

### **PROPERTY OVERVIEW**

Located near newer subdivisions this triangle parcel has 357 feet on MP Planche Road. It is located just before River Park Estates on the right of MP Planche Road. Zoned A-2.

#### **PROPERTY HIGHLIGHTS**

- 4.92 Acres, Zoned A-2
- 357 Feet of Frontage on M P Planche Rd.
- Great Residential Development Opportunity
- Additional Non-Adjacent Land For Sale 20 to 140 Acres