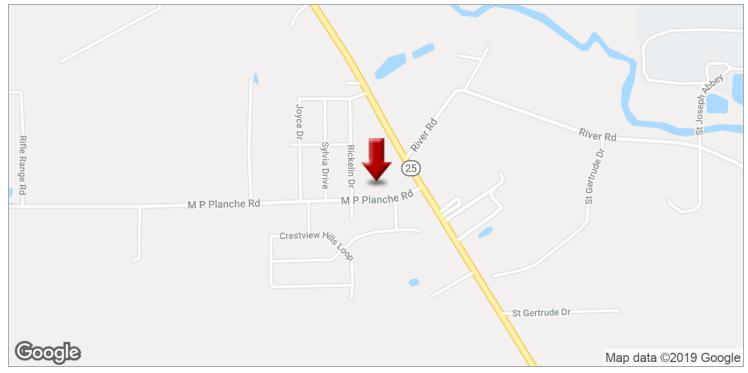

### **PROPERTY OVERVIEW**

Located near newer subdivisions this triangle parcel has 357 feet on MP Planche Road. It is located just before River Park Estates on the right of MP Planche Road. Zoned A-2.

#### **PROPERTY HIGHLIGHTS**

- 4.92 Acres, Zoned A-2
- 357 Feet of Frontage on M P Planche Rd.
- Great Residential Development Opportunity
- Additional Non-Adjacent Land For Sale 20 to 140 Acres