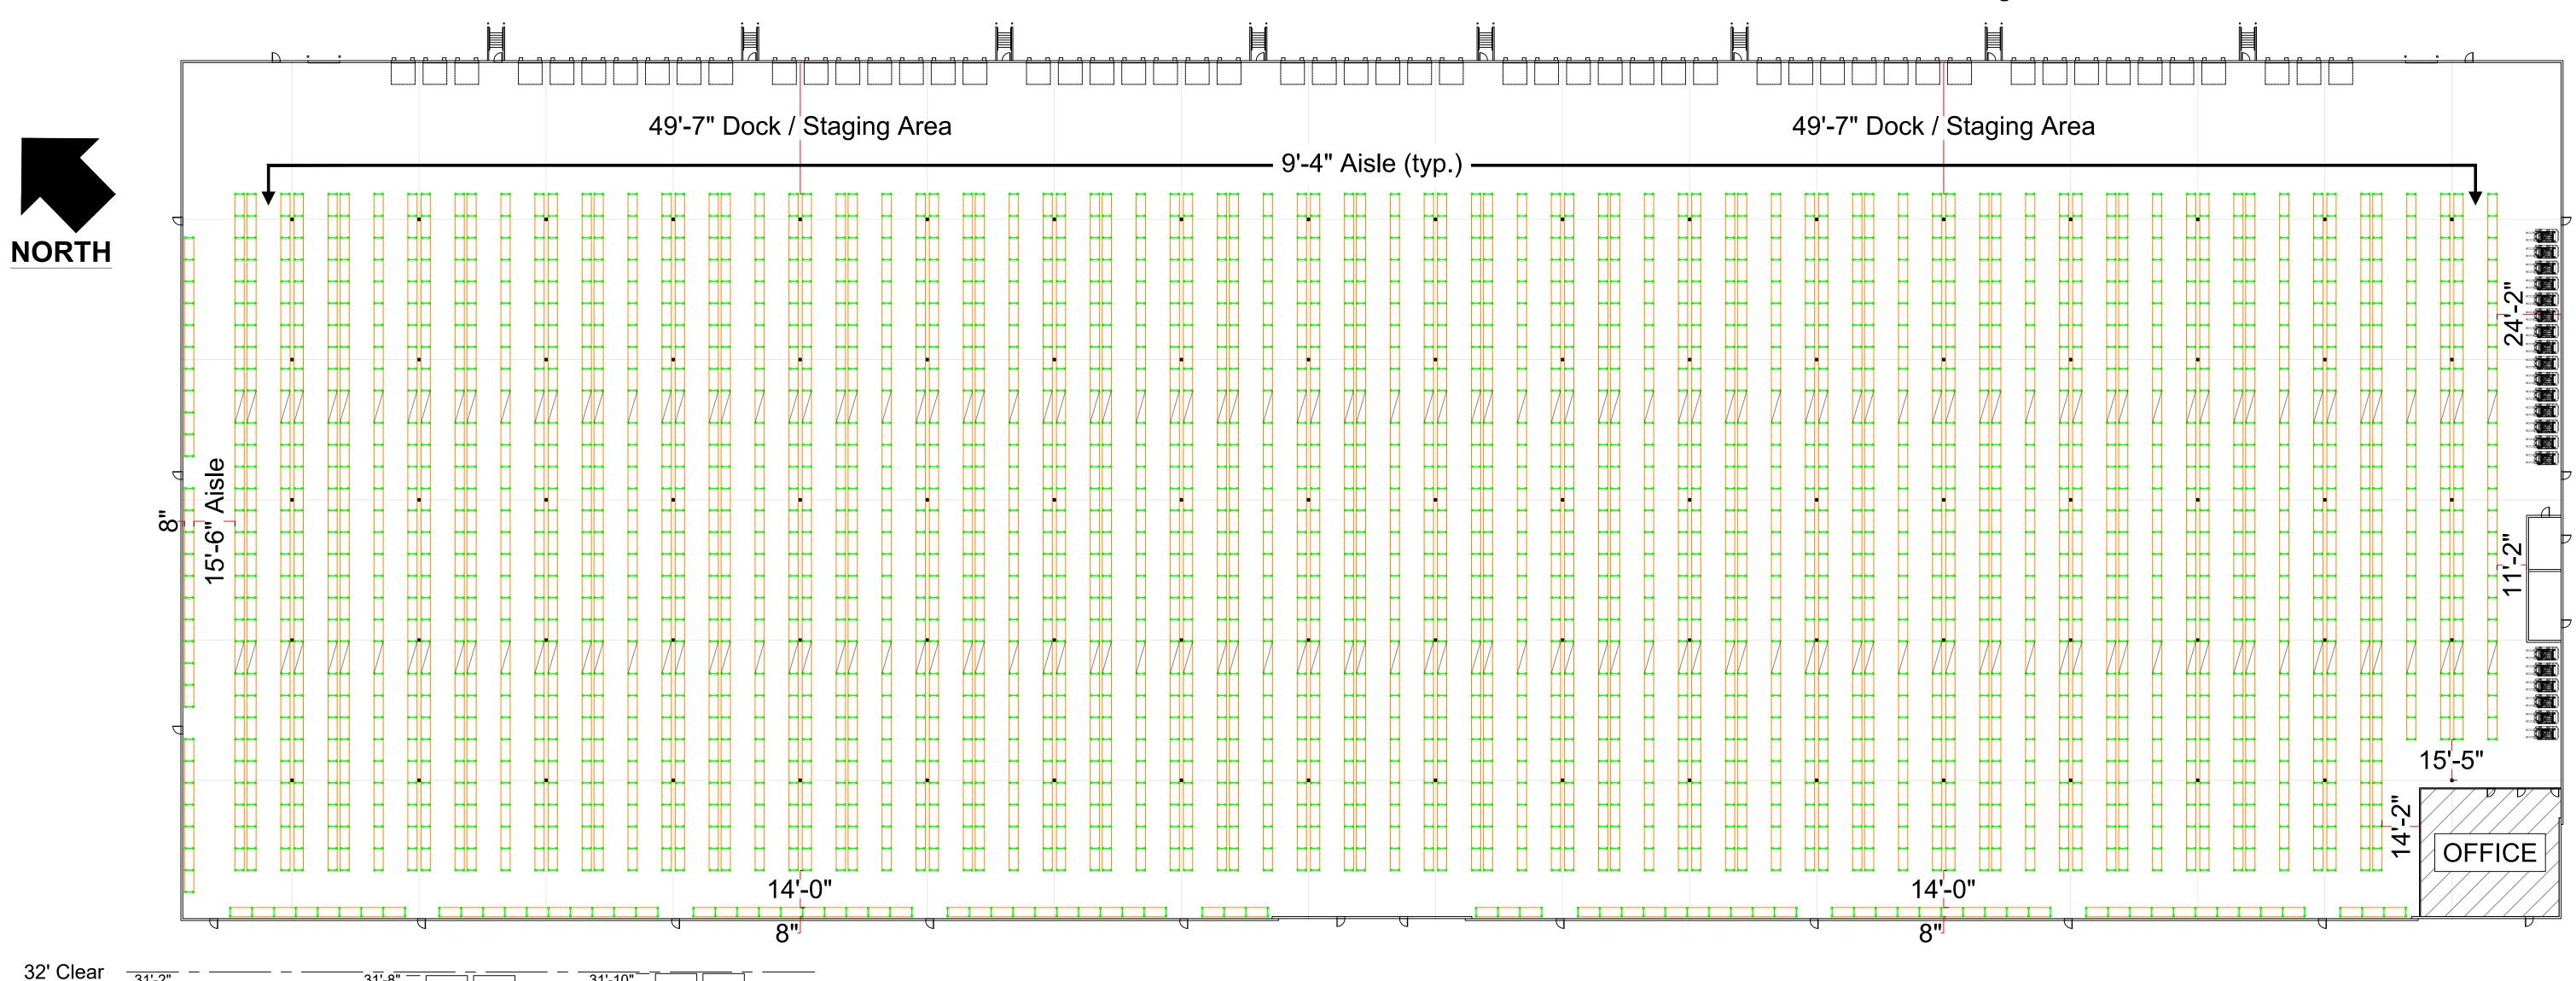

## 1800 US 42, West Jefferson, OH 43140 - 292,500 sq.ft.

## 32' CLEAR HEIGHT

| Number<br>of Bays | Pallet<br>Height | Pallet<br>Positions |
|-------------------|------------------|---------------------|
| 2,780             | 54"              | 32,820              |
|                   | 68"              | 27,620              |
|                   | 88"              | 21,880              |