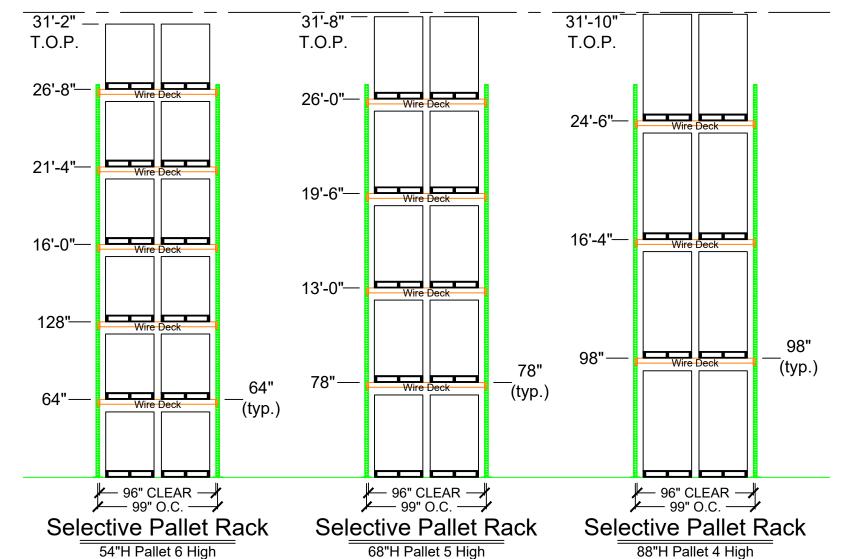

## 32' CLEAR HEIGHT

| Number<br>of Bays | Pallet<br>Height | Pallet<br>Positions |
|-------------------|------------------|---------------------|
| 2,780             | 54"              | 32,820              |
|                   | 68"              | 27,620              |
|                   | 88"              | 21,880              |