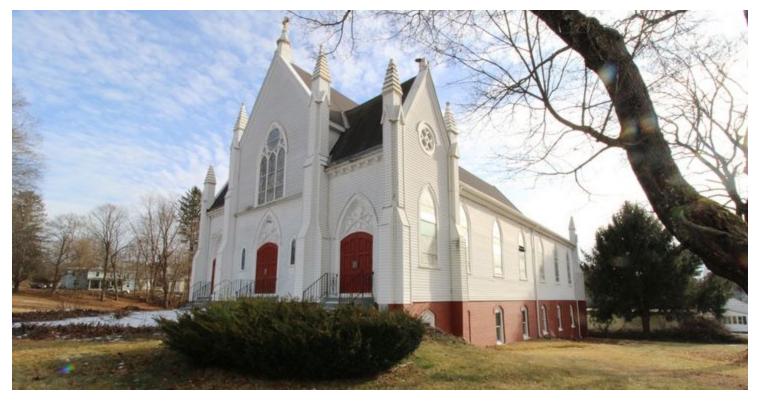

#### **PROPERTY OVERVIEW**

L&P Commercial is pleased to offer space available for sale or lease in the Village Center of Bondsville, Massachusetts. The property is situated on the corner of State St and Route 181. Formerly St. Bartholomew's Church, this is one of the oldest churches in Palmer. The building has two floors, both at grade-level. The floors can be rented separately or together. Each floor is 4,692 square feet. The landlord will buildout spaces to meet the tenant's needs. The lot next door can be developed into parking, or developed for housing. The zoning allows for a variety of uses.

#### **PROPERTY HIGHLIGHTS**

- Located in the Village Center of Bondsville
- Landlord can Develop New Parking Lot for Tenant
- Both Floors at Grade Level
- Great for Office or Retail
- Historic Church with High Ceilings
- Beautiful Architectural Features
- Located in the Village Center of Bondsville