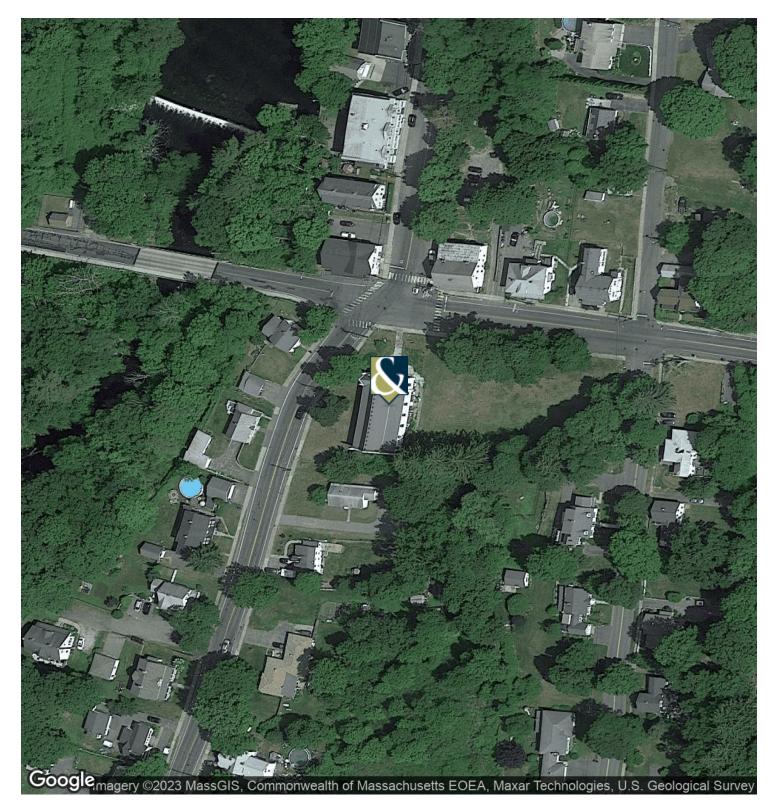

#### **PROPERTY OVERVIEW**

L&P Commercial is pleased to offer space available for sale or lease in the Village Center of Bondsville, Massachusetts. The property is situated on the corner of State St and Route 181. Formerly St. Bartholomew's Church, this is one of the oldest churches in Palmer. The building has two floors, both at grade-level. The floors can be rented separately or together. Each floor is 4,692 square feet. The landlord will buildout spaces to meet the tenant's needs. The lot next door can be developed into parking, or developed for housing. The zoning allows for a variety of uses.

#### LOCATION OVERVIEW

Located in the Village Center of Bondsville, Massachusetts. Situated on the corner of State St and Route 181 (S. Main St).

#### **PROPERTY HIGHLIGHTS**

- Located in the Village Center of Bondsville
- Landlord can Develop New Parking Lot for Tenant
- Both Floors at Grade Level
- Great for Office or Retail
- Historic Church with High Ceilings
- Beautiful Architectural Features
- Located in the Village Center of Bondsville