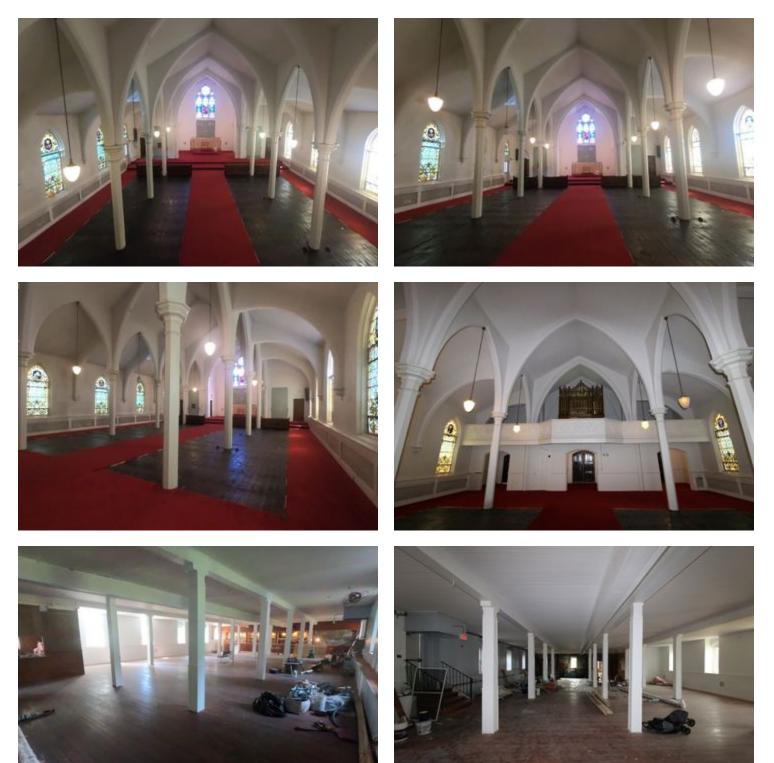

#### **PROPERTY OVERVIEW**

L&P Commercial is pleased to offer space available for sale or lease in the Village Center of Bondsville, Massachusetts. The property is situated on the corner of State St and Route 181. Formerly St. Bartholomew's Church, this is one of the oldest churches in Palmer. The building has two floors, both at grade-level. The floors can be rented separately or together. Each floor is 4,692 square feet. The landlord will buildout spaces to meet the tenant's needs. The lot next door can be developed into parking, or developed for housing. The zoning allows for a variety of uses.

#### **PROPERTY HIGHLIGHTS**

- Located in the Village Center of Bondsville
- Landlord can Develop New Parking Lot for Tenant
- Both Floors at Grade Level
- Great for Office or Retail
- Historic Church with High Ceilings
- Beautiful Architectural Features
- Located in the Village Center of Bondsville

#### **AVAILABLE SPACES**

| SUITE       | TENANT    | SIZE (SF) | LEASE TYPE     | LEASE RATE    |
|-------------|-----------|-----------|----------------|---------------|
| Church      | Available | 4,692 SF  | Modified Gross | \$10.00 SF/yr |
| Lower Level | Available | 4,692 SF  | Modified Gross | \$10.00 SF/yr |