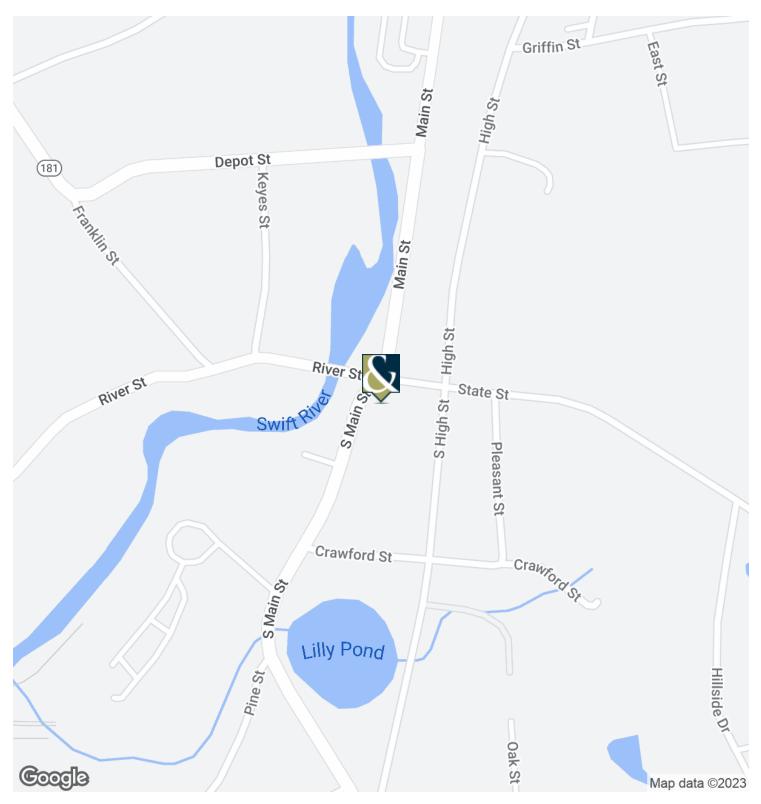

#### **PROPERTY OVERVIEW**

L&P Commercial is pleased to offer space available for sale or lease in the Village Center of Bondsville, Massachusetts. The property is situated on the corner of State St and Route 181. Formerly St. Bartholomew's Church, this is one of the oldest churches in Palmer. The building has two floors, both at grade-level. The floors can be rented separately or together. Each floor is 4,692 square feet. The landlord will buildout spaces to meet the tenant's needs. The lot next door can be developed into parking, or developed for housing. The zoning allows for a variety of uses.

#### LOCATION OVERVIEW

Located in the Village Center of Bondsville, Massachusetts. Situated on the corner of State St and Route 181 (S. Main St).