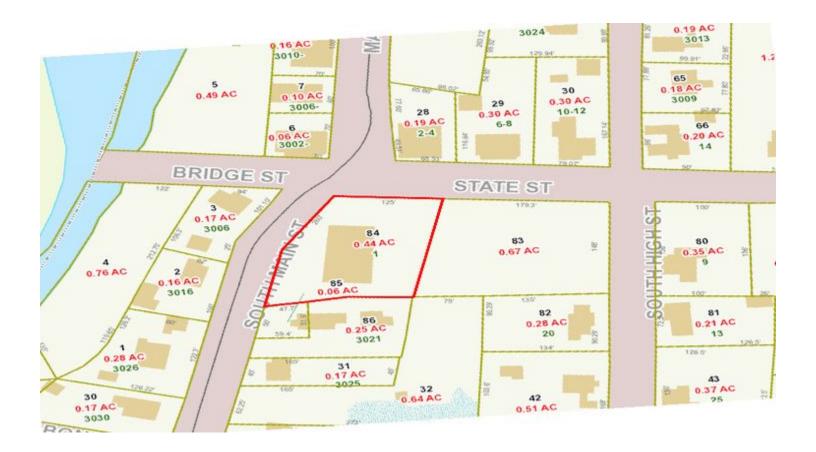

### **OFFERING SUMMARY**

| Building Size:   | 9,384 SF   |  |
|------------------|------------|--|
| Lot Size:        | 0.44 Acres |  |
| Number of Units: | 2          |  |
| Year Built:      | 1879       |  |
| Renovated:       | 2020       |  |
| Zoning:          | VC3        |  |
|                  |            |  |

#### **PROPERTY OVERVIEW**

L&P Commercial is pleased to offer space available for sale or lease in the Village Center of Bondsville, Massachusetts. The property is situated on the corner of State St and Route 181. Formerly St. Bartholomew's Church, this is one of the oldest churches in Palmer. The building has two floors, both at grade-level. The floors can be rented separately or together. Each floor is 4,692 square feet. The landlord will buildout spaces to meet the tenant's needs. The lot next door can be developed into parking, or developed for housing. The zoning allows for a variety of uses.