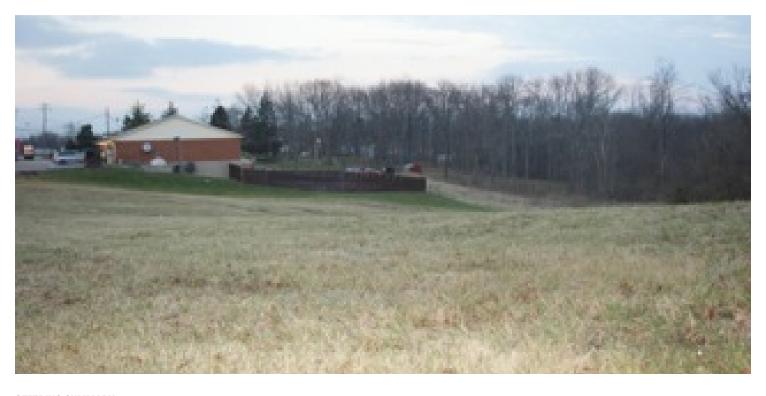

## **PROPERTY OVERVIEW**

Empty lot on Taylor Mill Rd across from Cherokee Plaza between Independence and Taylor Mill.

## **PROPERTY HIGHLIGHTS**

- Level Commercial lot
- Could be used for Retail or Office Spaces
- All utilities to site