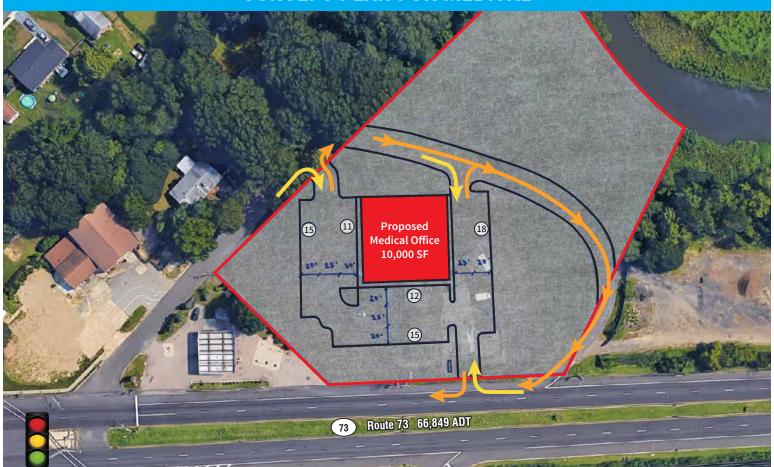

# **CONCEPT PLAN FOR MEDICAL**

| Demographics                                                        |          |           |           |
|---------------------------------------------------------------------|----------|-----------|-----------|
| _                                                                   | 1 Mile   | 3 Miles   | 5 Miles   |
| Population                                                          | 10,267   | 82,450    | 228,813   |
| Average HHI                                                         | \$89,152 | \$107,053 | \$103,277 |
| Adj Daytime Demos (16yrs+)                                          | 8,838    | 84,712    | 213,394   |
| Demographic Data Source: Applied Geographic Solutions, 2019 (REGIS) |          |           |           |