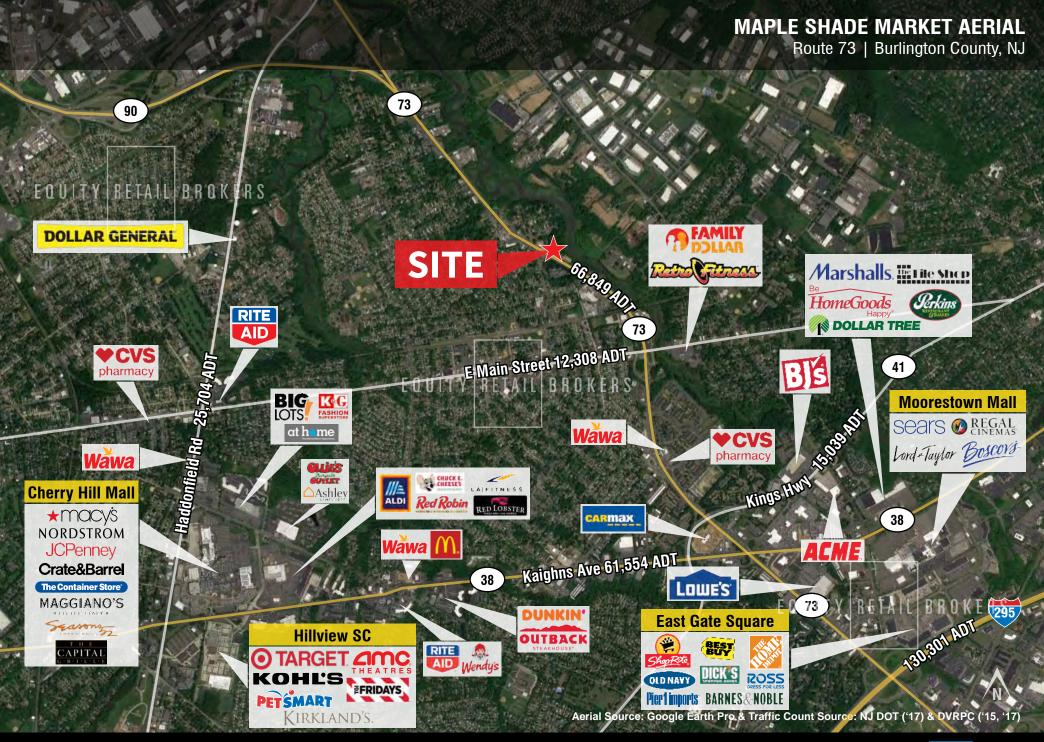

## **PROPERTY & LOCATION DETAILS**

- · Redevelopment opportunity
- Zoning allows for a variety of uses
- Approximately 58,000 vehicles per day on Route 73
- Full access and great visibility
- Average household incomes >\$100,000 within three-mile radius