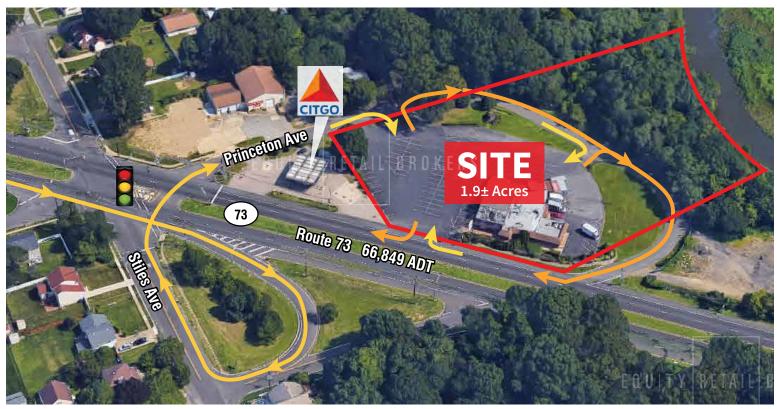

## PRESENTED FOR SALE OR LEASE BY EQUITY RETAIL BROKERS

1.90± ACRE PAD SITE 3030 Route 73 N Maple Shade, Burlington County, NJ 08052

EQUITY RETAIL BROKERS

## **PROPERTY & LOCATION DETAILS**

- · Redevelopment opportunity
- Zoning allows for a variety of uses
- Approximately 58,000 vehicles per day on Route 73
- Full access and great visibility
- Average household incomes >\$100,000 within three-mile radius