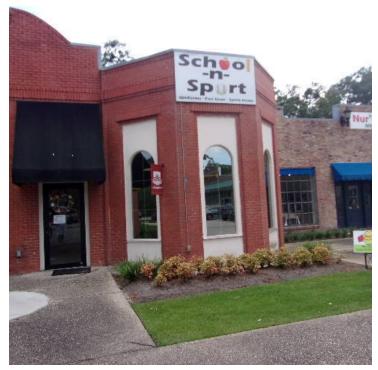

#### **PROPERTY OVERVIEW**

Retail spot available mid-September in Tyler Square. Unit has 1800 SF, 2 restrooms, stock room, dressing rooms and has been recently painted. In excellent condition with showroom windows. Retail area is 34 x 22. Currently uniform store, please do not inquire with employees. Ample parking and high traffic count! Lease price is \$1375 per month plus NNN charges of \$375 monthly for a total of \$1750 per month.

#### **PROPERTY HIGHLIGHTS**

- 1800 SF Retail Space in Tyler Square
- 2 Restrooms, Stock Room, Dressing Rooms
- Freshly Painted
- Ample Parking and High Traffic Count
- NNN Lease, Minimum 36 Months