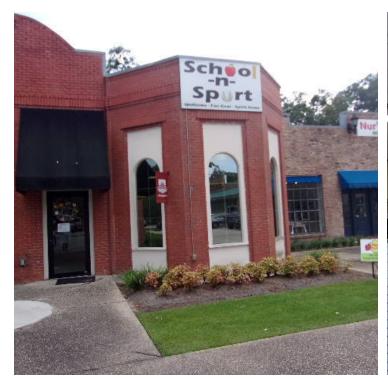

#### **PROPERTY OVERVIEW**

Retail spot available mid-September in Tyler Square. Unit has 1800 SF, 2 restrooms, stock room, dressing rooms and has been recently painted. In excellent condition with showroom windows. Retail area is 34 x 22. Currently uniform store, please do not inquire with employees. Ample parking and high traffic count! Lease price is \$1375 per month plus NNN charges of \$375 monthly for a total of \$1750 per month.

#### **PROPERTY HIGHLIGHTS**

- 1800 SF Retail Space in Tyler Square
- 2 Restrooms, Stock Room, Dressing Rooms
- Freshly Painted
- Ample Parking and High Traffic Count
- NNN Lease, Minimum 36 Months