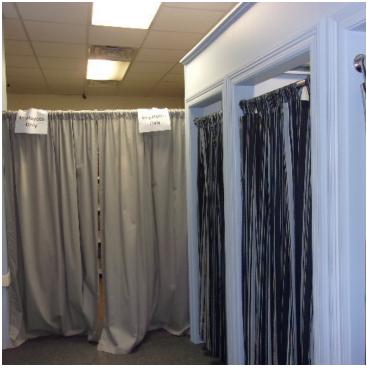

#### **PROPERTY OVERVIEW**

Retail spot available mid-September in Tyler Square. Unit has 1800 SF, 2 restrooms, stock room, dressing rooms and has been recently painted. In excellent condition with showroom windows. Retail area is 34 x 22. Currently uniform store, please do not inquire with employees. Ample parking and high traffic count! Lease price is \$1375 per month plus NNN charges of \$375 monthly for a total of \$1750 per month.

#### **PROPERTY HIGHLIGHTS**

- 1800 SF Retail Space in Tyler Square
- 2 Restrooms, Stock Room, Dressing Rooms
- Freshly Painted
- Ample Parking and High Traffic Count
- NNN Lease, Minimum 36 Months