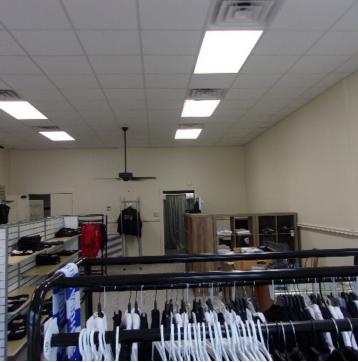

#### **PROPERTY OVERVIEW**

Retail spot available mid-September in Tyler Square. Unit has 1800 SF, 2 restrooms, stock room, dressing rooms and has been recently painted. In excellent condition with showroom windows. Retail area is 34 x 22. Currently uniform store, please do not inquire with employees. Ample parking and high traffic count! Lease price is \$1375 per month plus NNN charges of \$375 monthly for a total of \$1750 per month.

#### **PROPERTY HIGHLIGHTS**

- 1800 SF Retail Space in Tyler Square
- 2 Restrooms, Stock Room, Dressing Rooms
- Freshly Painted
- Ample Parking and High Traffic Count
- NNN Lease, Minimum 36 Months