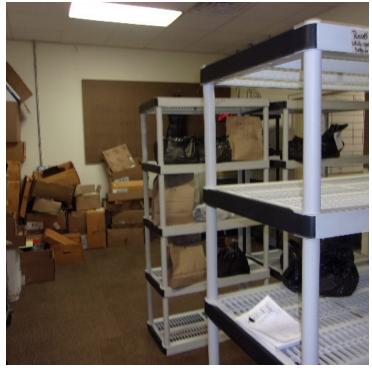

#### **PROPERTY OVERVIEW**

Retail spot available mid-September in Tyler Square. Unit has 1800 SF, 2 restrooms, stock room, dressing rooms and has been recently painted. In excellent condition with showroom windows. Retail area is 34 x 22. Currently uniform store, please do not inquire with employees. Ample parking and high traffic count! Lease price is \$1375 per month plus NNN charges of \$375 monthly for a total of \$1750 per month.

#### **PROPERTY HIGHLIGHTS**

- 1800 SF Retail Space in Tyler Square
- 2 Restrooms, Stock Room, Dressing Rooms
- Freshly Painted
- Ample Parking and High Traffic Count
- NNN Lease, Minimum 36 Months