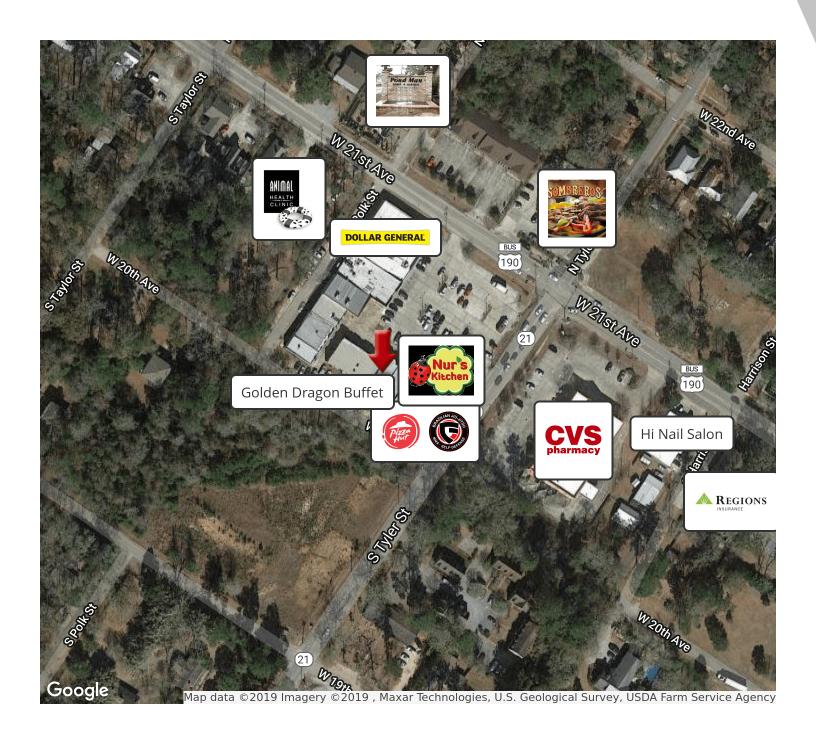

100 S. Tyler St., Covington, LA 70433

| AVAILABLE SF:  | 1,800 SF                              |  |  |
|----------------|---------------------------------------|--|--|
| LEASE RATE:    | \$1,750 per month<br>(NNN)            |  |  |
| ZONING:        | Commercial                            |  |  |
| MARKET:        | New Orleans                           |  |  |
| SUBMARKET:     | Northshore New<br>Orleans - Covington |  |  |
| BROCHURE DATE: | 8/12/19                               |  |  |

100 S. Tyler St., Covington, LA 70433