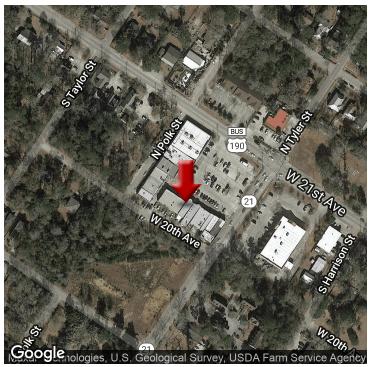

100 S. Tyler St., Covington, LA 70433

| AVAILABLE SF:  | 1,800 SF                              |  |  |
|----------------|---------------------------------------|--|--|
| LEASE RATE:    | \$1,750 per month<br>(NNN)            |  |  |
| ZONING:        | Commercial                            |  |  |
| MARKET:        | New Orleans                           |  |  |
| SUBMARKET:     | Northshore New<br>Orleans - Covington |  |  |
| BROCHURE DATE: | 8/12/19                               |  |  |

100 S. Tyler St., Covington, LA 70433