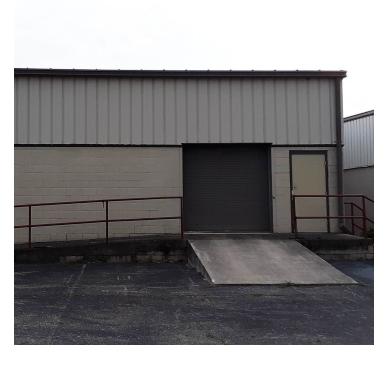

# **Exterior Photos**

#### **Property Features**

- 23,000± SF Multi-purpose building
- Formerly an IGA grocery store
- Adjacent to Family Dollar
- Heavy Power
- 1 Dock / 2 Drive-in
- Situated in the heart of Mount Sterling
- Access to I-71 only 7 minutes
- Located only 20 minutes south of Grove City