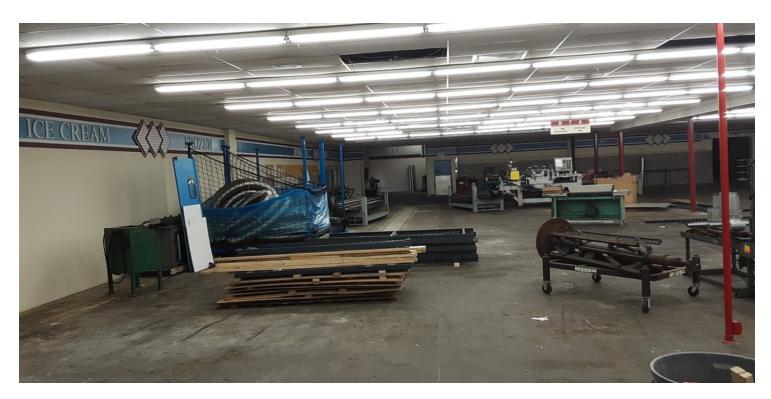

eran, Jr.

614 629 5228 • djsheeran@ohioequities.com

#### Mike Semon

614 629 5217 • mjsemon@ohioequities.com

#### Dan Sheeran

614 629 5216 • dsheeran@ohioequities.com

NO WARRANTY OR REPRESENTATION, EXPRESS OR IMPLIED, IS MADE AS TO THE ACCURACY OF THE INFORMATION CONTAINED HEREIN, AND THE SAME IS SUBMITTED SUBJECT TO ERRORS, OMISSIONS, CHANGE OF PRICE, RENTAL OR OTHER CONDITIONS, PRIOR SALE, LEASE OR FINANCING, OR WITHDRAWAL WITHOUT NOTICE, AND OF ANY SPECIAL LISTING CONDITIONS IMPOSED BY OUR PRINCIPALS NO WARRANTIES OR REPRESENTATIONS ARE MADE AS TO THE CONDITION OF THE PROPERTY OR ANY HAZARDS CONTAINED THEREIN ARE ANY TO BE IMPLIED.

NAI Ohio Equities 605 S Front Street, Columbus, OH 43215 614 224 2400

ohioequities.com





# **Exterior Photos**













# **Interior Photos**









## **Location Maps**











## Aerial View









## Demographics



| POPULATION          | 1 MILE    | 5 MILES   | 10 MILES  |
|---------------------|-----------|-----------|-----------|
| Total Population    | 312       | 5,530     | 19,224    |
| Median age          | 41.7      | 39.7      | 39.0      |
| Median age (Male)   | 40.6      | 38.8      | 37.7      |
| Median age (Female) | 43.0      | 40.9      | 37.0      |
| HOUSEHOLDS & INCOME | 1 MILE    | 5 MILES   | 10 MILES  |
| HOUSEHOLDS & INCOME | 1 MILE    | 3 MILES   | TO MILLES |
| Total households    | 129       | 2,114     | 6,418     |
| # of persons per HH | 2.4       | 2.6       | 3.0       |
| Average HH income   | \$78,851  | \$74,089  | \$68,922  |
| Average house value | \$146,369 | \$144,123 | \$165,163