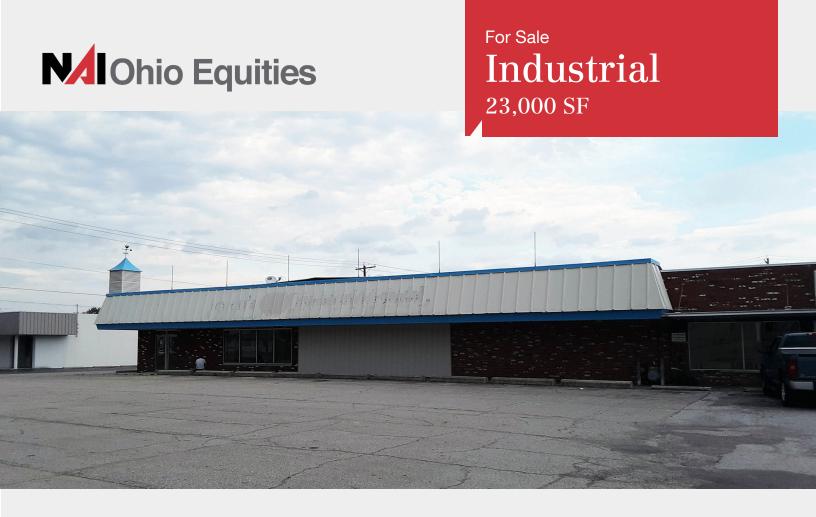

### 299 Yankeetown Street

299 Yankeetown Street, Mount Sterling, Ohio 43143

#### **Property Features**

- 23,000± SF Multi-purpose building
- Formerly an IGA grocery store
- Adjacent to Family Dollar
- Heavy Power
- 1 Dock / 2 Drive-in
- Situated in the heart of Mount Sterling
- Access to I-71 only 7 minutes
- Located only 20 minutes south of Grove City

Sale Price: \$399,999