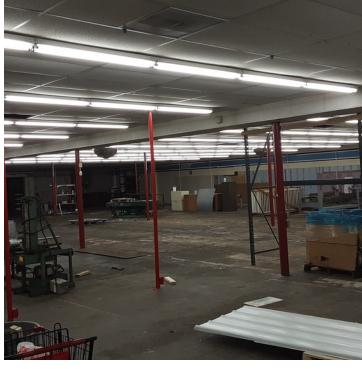

, Jr.

614 629 5228 • djsheeran@ohioequities.com

#### Mike Semon

614 629 5217 • mjsemon@ohioequities.com

#### Dan Sheeran

614 629 5216 • dsheeran@ohioequities.com

NO WARRANTY OR REPRESENTATION, EXPRESS OR IMPLIED, IS MADE AS TO THE ACCURACY OF THE INFORMATION CONTAINED HEREIN, AND THE SAME IS SUBMITTED SUBJECT TO ERRORS, OMISSIONS, CHANGE OF PRICE, RENTAL OR OTHER CONDITIONS, PRIOR SALE, LEASE OR FINANCING, OR WITHDRAWAL WITHOUT NOTICE, AND OF ANY SPECIAL LISTING CONDITIONS IMPOSED BY OUR PRINCIPALS NO WARRANTIES OR REPRESENTATIONS ARE MADE AS TO THE CONDITION OF THE PROPERTY OR ANY HAZARDS CONTAINED THEREIN ARE ANY TO BE IMPLIED.

NAI Ohio Equities 605 S Front Street, Columbus, OH 43215 614 224 2400

ohioequities.com





# **Exterior Photos**













# **Interior Photos**









## **Location Maps**











## Aerial View









## Demographics



| POPULATION          | 1 MILE    | 5 MILES   | 10 MILES  |
|---------------------|-----------|-----------|-----------|
| Total Population    | 312       | 5,530     | 19,224    |
| Median age          | 41.7      | 39.7      | 39.0      |
| Median age (Male)   | 40.6      | 38.8      | 37.7      |
| Median age (Female) | 43.0      | 40.9      | 37.0      |
| HOUSEHOLDS & INCOME | 1 MILE    | 5 MILES   | 10 MILES  |
| HOUSEHOLDS & INCOME | 1 MILE    | 3 MILES   | TO MILLES |
| Total households    | 129       | 2,114     | 6,418     |
| # of persons per HH | 2.4       | 2.6       | 3.0       |
| Average HH income   | \$78,851  | \$74,089  | \$68,922  |
| Average house value | \$146,369 | \$144,123 | \$165,163 |