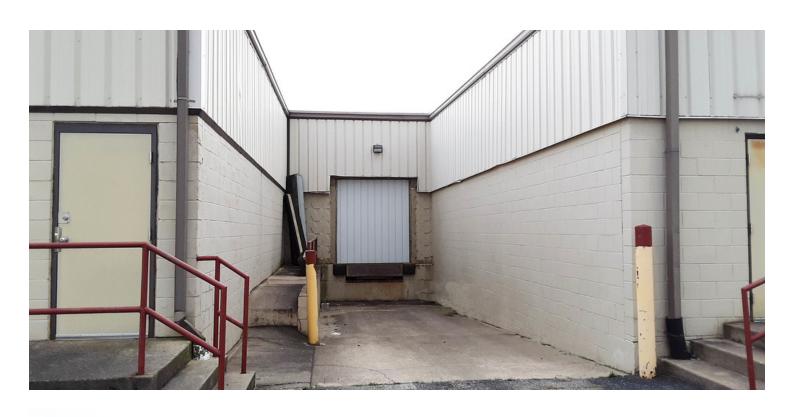

# **Exterior Photos**

#### **Property Features**

- 23,000± SF Multi-purpose building
- Formerly an IGA grocery store
- Adjacent to Family Dollar
- Heavy Power
- 1 Dock / 2 Drive-in
- Situated in the heart of Mount Sterling
- Access to I-71 only 7 minutes
- Located only 20 minutes south of Grove City