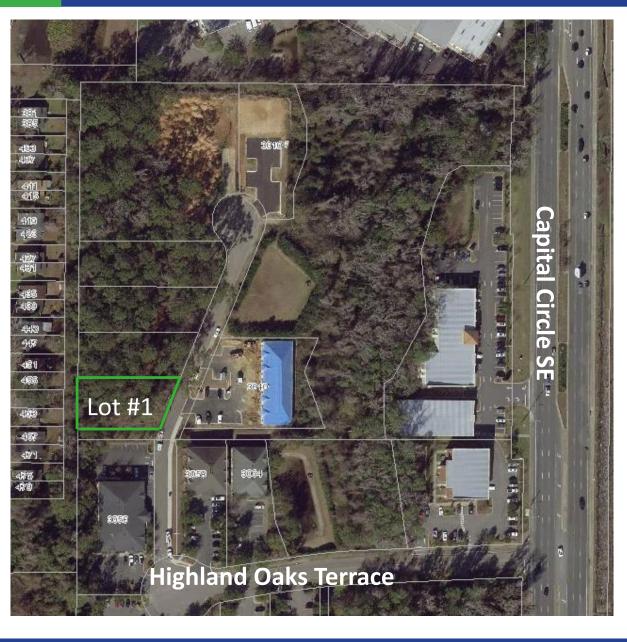

# LOT FOR SALE

### **Property Information**

| Address: | Highland Oaks Terrace<br>Tallahassee, FL 32301 |
|----------|------------------------------------------------|
| Lot:     | #1                                             |
| Acres:   | 0.33                                           |

### Area

Located just off Capital Circle SE between Park Ave & Apalachee Pkwy. Part of Highland Commercial Phase II