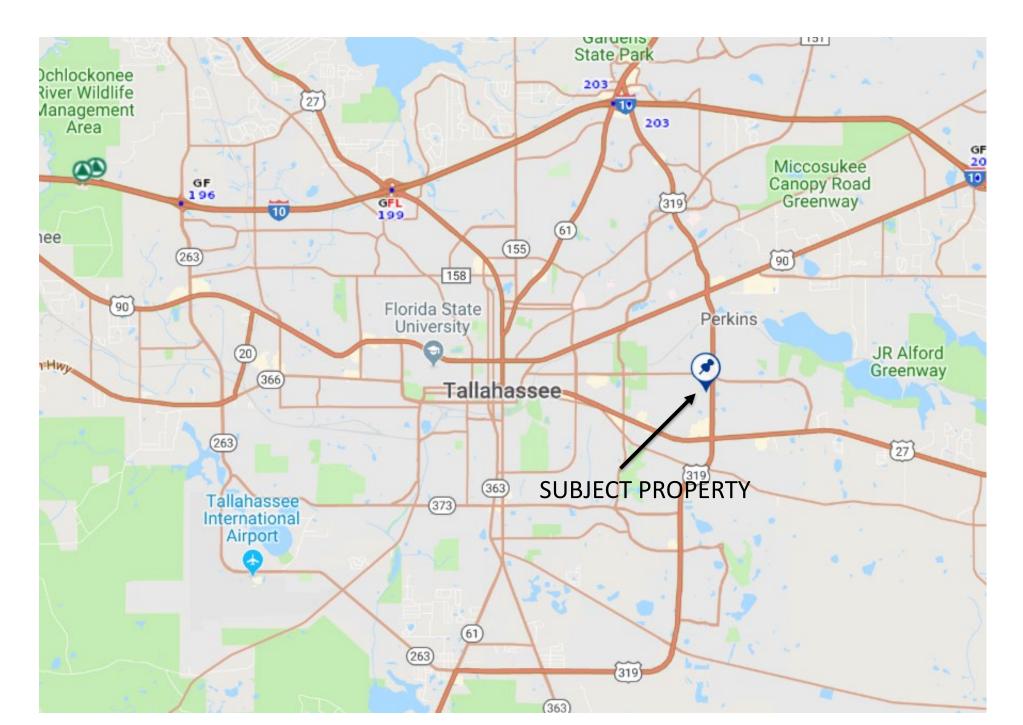

### Area

Located just off Capital Circle SE between Park Ave & Apalachee Pkwy. Part of Highland Commercial Phase II

### **PROPERTY & LOCATION MAP**