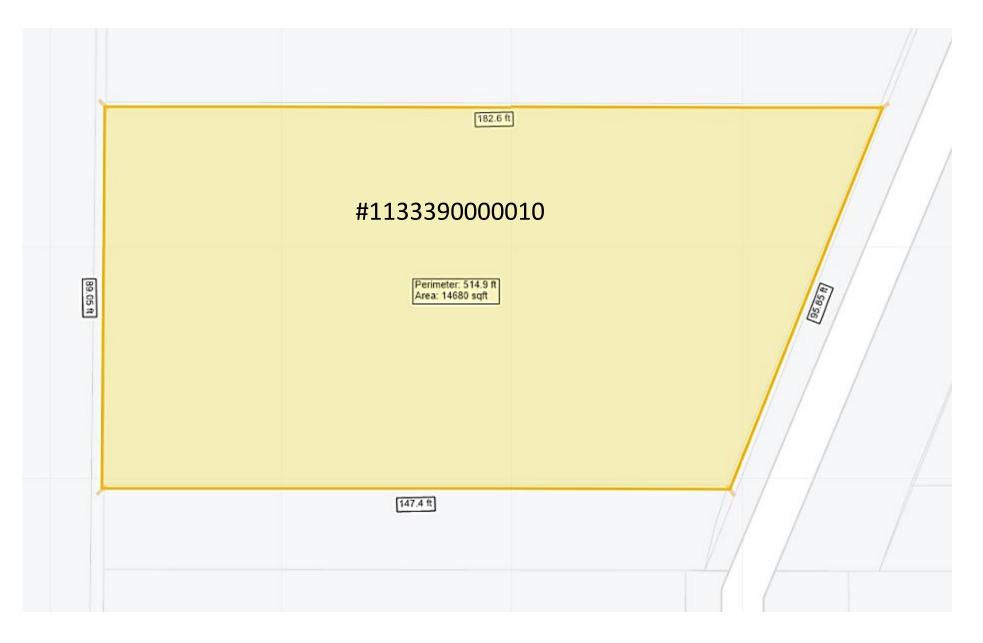

#### Features

- Parcel ID: #1133390000010
- Zoned: Commercial Parkway (CP)

### **GIS MAP**