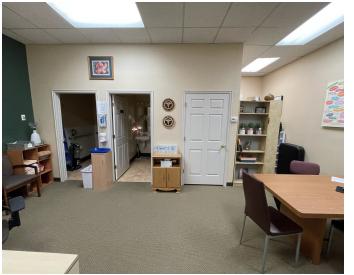

# 359 E STATE RD UNIT 4 PHOTOS

#### PROPERTY DESCRIPTION

Amazing, clean, accessible, professional offices with store front entrance in office strip center. Convenient location just blocks from I-15 in American Fork. This plaza has ample parking and very nice finishes inside. Physical Address 359 E State Rd.