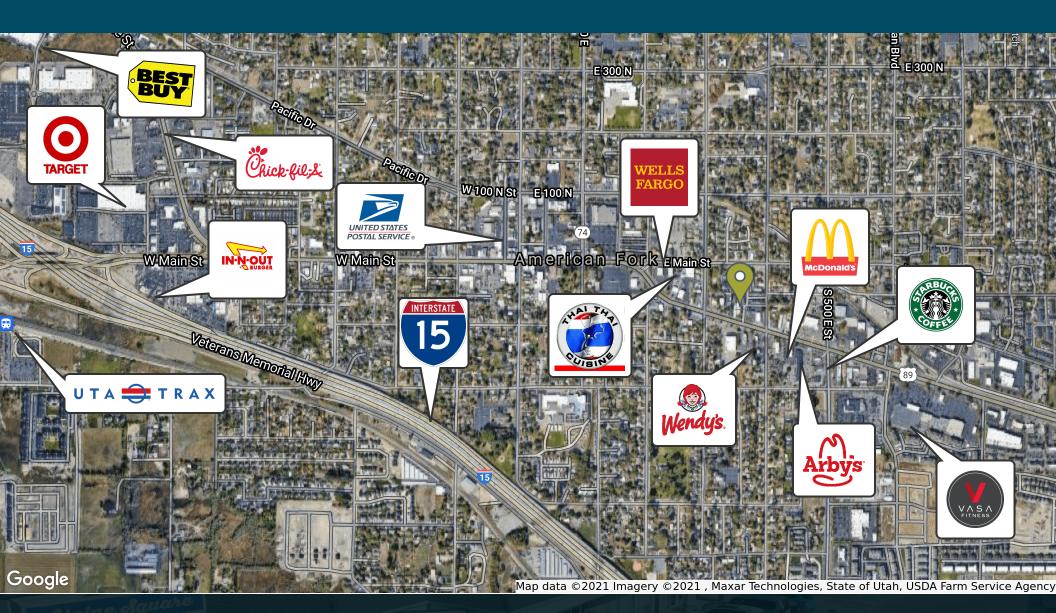

## 359 E STATE RD LOCATION MAPS

#### PROPERTY DESCRIPTION

Amazing, clean, accessible, professional offices with store front entrance in office strip center. Convenient location just blocks from I-15 in American Fork. This plaza has ample parking and very nice finishes inside. Physical Address 359 E State Rd.