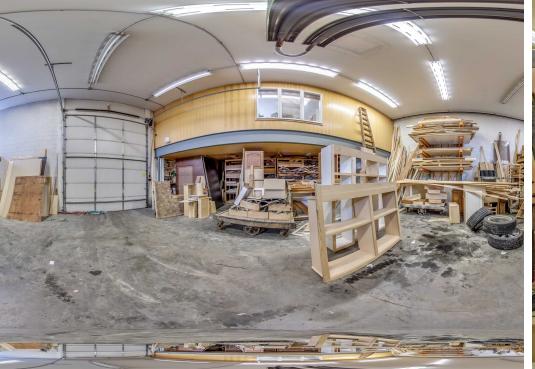

eparate Buildings
- Parking lot with 30+ spaces

# **Property Description**

Do not miss out on this building with so much potential! Exceptionally well-kept commercial building, complete with warehouse space, offices, conference room and 6 bathrooms. Seller needs more space for the cabinet shop and will need time to relocate their business. Great location on Hwy 5, one mile East of I-694. All square feet are estimates. Contact broker for all tours.

# OFFERING SUMMARY

| Sale Price:    | \$1,495,000 |
|----------------|-------------|
| Lot Size:      | 2.69 Acres  |
| Building size: | 11,600 Sqft |
| Zoning:        | Mixed-use   |
| Taxes:         | \$27,499    |



## **PROPERTY PHOTOS**





0



24



JAMESTOWN ·ACCENTS· E

## **PROPERTY PHOTOS**













#### **PROPERTY PHOTOS**









Property is zoned Convenience Commercial by the City of Lake Elmo. Approved uses for the location are listed under the 'CC' column in the tables below.

#### 105.12.920 Permitted, Conditional And Interim Uses

Table 12-1 lists all permitted and conditional uses allowed in the commercial districts. "P" indicates a permitted use, "C" a conditional use and "I" an interim use. Uses not so indicated shall be considered prohibited. Cross-references, listed in the table under "Standards," indicate the location within this chapter of specific development standards that apply to the listed use.

Combinations of uses. The following use types may be combined on a single parcel:

#### (a) Principal and accessory uses.

(b) Other permitted or conditional uses allowed within the district may be