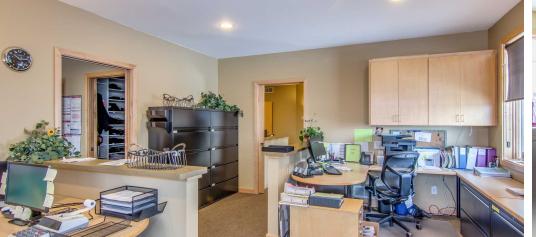

## **Property Highlights**

- Corner Property
- 2 PIDS: 1602921420002 and 1602921420009
- 2.69 acres 175 x 510
- Total building square feet 11,600
- Warehouse space 4,600 sqft
- Office space office space 4,901 sqft
- Second building 2,000 sqft
- 3 Drive-in Service Doors
- Garage Bay Doors 10' x 10'
- Ceiling height 9 feet in office space, 14 feet in warehouse space
- Electrical 3 Phase 208 and 240
- Zoned Mix Use (Convenience Commercial)
- 2 Separate Buildings
- Parking lot with 30+ spaces

# **Property Description**

Do not miss out on this building with so much potential! Exceptionally well-kept commercial building, complete with warehouse space, offices, conference room and 6 bathrooms. Seller needs more space for the cabinet shop and will need time to relocate their business. Great location on Hwy 5, one mile East of I-694. All square feet are estimates. Contact broker for all tours.

## **PROPERTY PHOTOS**

0

24

JAMESTOWN ·ACCENTS· E

## **PROPERTY PHOTOS**