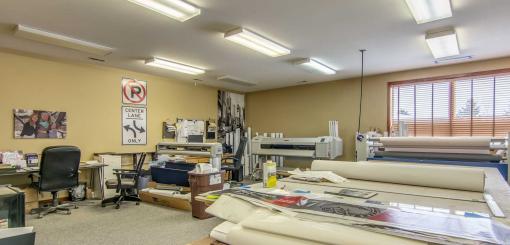

## **Property Highlights**

- Corner Property
- 2 PIDS: 1602921420002 and 1602921420009
- 2.69 acres 175 x 510
- Total building square feet 11,600
- Warehouse space 4,600 sqft
- Office space office space 4,901 sqft
- Second building 2,000 sqft
- 3 Drive-in Service Doors
- Garage Bay Doors 10' x 10'
- Ceiling height 9 feet in office space, 14 feet in warehouse space
- Electrical 3 Phase 208 and 240
- Zoned Mix Use (Convenience Commercial)
- 2 Separate Buildings
- Parking lot with 30+ spaces

# **Property Description**

Do not miss out on this building with so much potential! Exceptionally well-kept commercial building, complete with warehouse space, offices, conference room and 6 bathrooms. Seller needs more space for the cabinet shop and will need time to relocate their business. Great location on Hwy 5, one mile East of I-694. All square feet are estimates. Contact broker for all tours.

## **PROPERTY PHOTOS**

0

24

JAMESTOWN ·ACCENTS· E

## **PROPERTY PHOTOS**