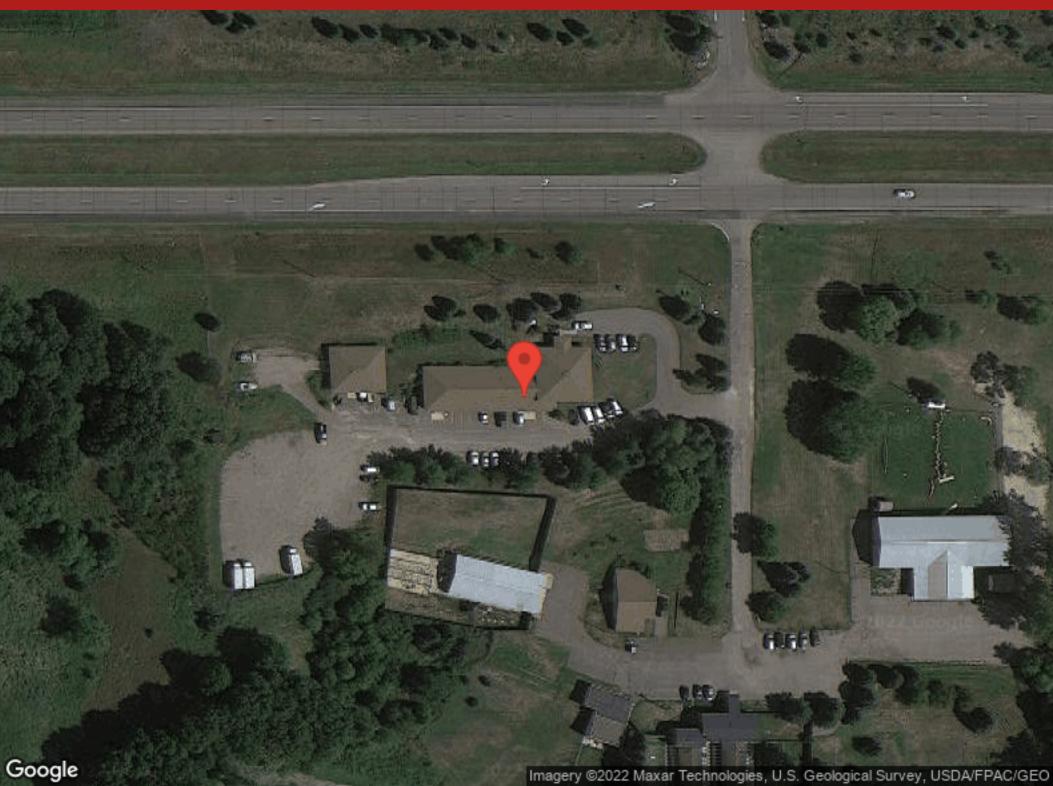

# 8603 34TH STREET N,

LAKE ELMO, MN 55042

## **Property Highlights**

- Corner Property
- 2 PIDS: 1602921420002 and 1602921420009
- 2.69 acres 175 x 510
- Total building square feet 11,600
- Warehouse space 4,600 sqft
- Office space office space 4,901 sqft
- Second building 2,000 sqft
- 3 Drive-in Service Doors
- Garage Bay Doors 10' x 10'
- Ceiling height 9 feet in office space, 14 feet in warehouse space
- Electrical 3 Phase 208 and 240
- Zoned Mix Use (Convenience Commercial)
- 2 Separate Buildings
- Parking lot with 30+ spaces

# **Property Description**

Do not miss out on this building with so much potential! Exceptionally well-kept commercial building, complete with warehouse space, offices, conference room and 6 bathrooms. Seller needs more space for the cabinet shop and will need time to relocate their business. Great location on Hwy 5, one mile East of I-694. All square feet are estimates. Contact broker for all tours.