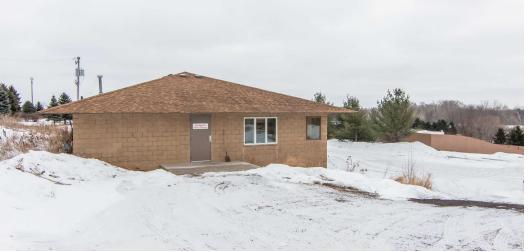

# 8603 34th Street N

LAKE ELMO, MN 55042

**KW COMMERCIAL** 

635 Bielenberg Dr #100 Woodbury, MN 55125

PRESENTED BY:

# 8603 34TH STREET N,

LAKE ELMO, MN 55042

## **Property Highlights**

- Corner Property
- 2 PIDS: 1602921420002 and 1602921420009
- 2.69 acres 175 x 510
- Total building square feet 11,600
- Warehouse space 4,600 sqft
- Office space office space 4,901 sqft
- Second building 2,000 sqft
- 3 Drive-in Service Doors
- Garage Bay Doors 10' x 10'
- Ceiling height 9 feet in office space, 14 feet in warehouse space
- Electrical 3 Phase 208 and 240
- Zoned Mix Use (Convenience Commercial)
- 2 Separate Buildings
- Parking lot with 30+ spaces

# **Property Description**

Do not miss out on this building with so much potential! Exceptionally well-kept commercial building, complete with warehouse space, offices, conference room and 6 bathrooms. Seller needs more space for the cabinet shop and will need time to relocate their business. Great location on Hwy 5, one mile East of I-694. All square feet are estimates. Contact broker for all tours.