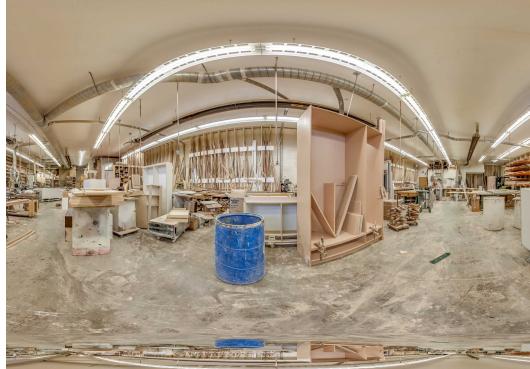

e Buildings
- Parking lot with 30+ spaces

# **Property Description**

Do not miss out on this building with so much potential! Exceptionally well-kept commercial building, complete with warehouse space, offices, conference room and 6 bathrooms. Seller needs more space for the cabinet shop and will need time to relocate their business. Great location on Hwy 5, one mile East of I-694. All square feet are estimates. Contact broker for all tours.

# OFFERING SUMMARY

| Sale Price:    | \$1,495,000 |
|----------------|-------------|
| Lot Size:      | 2.69 Acres  |
| Building size: | 11,600 Sqft |
| Zoning:        | Mixed-use   |
| Taxes:         | \$27,499    |



## **PROPERTY PHOTOS**





0



24



JAMESTOWN ·ACCENTS· E

## **PROPERTY PHOTOS**













#### **PROPERTY PHOTOS**









Property is zoned Convenience Commercial by the City of Lake Elmo. Approved uses for the location are listed under the 'CC' column in the tables below.

#### 105.12.920 Permitted, Conditional And Interim Uses

Table 12-1 lists all permitted and conditional uses allowed in the commercial districts. "P" indicates a permitted use, "C" a conditional use and "I" an interim use. Uses not so indicated shall be considered prohibited. Cross-references, listed in the table under "Standards," indicate the location within this chapter of specific development standards that apply to the listed use.

Combinations of uses. The following use types may be combined on a single parcel:

#### (a) Principal and accessory uses.

(b) Other permitted or conditional uses allowed within the district may be combin