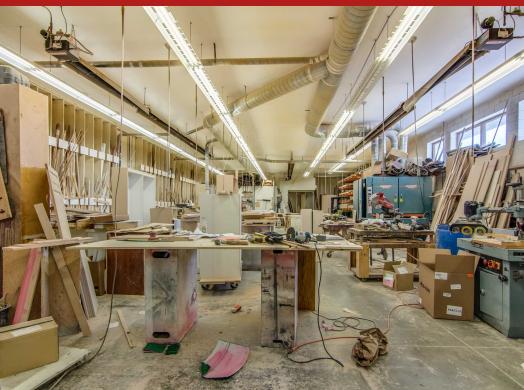

ate Buildings
- Parking lot with 30+ spaces

# **Property Description**

Do not miss out on this building with so much potential! Exceptionally well-kept commercial building, complete with warehouse space, offices, conference room and 6 bathrooms. Seller needs more space for the cabinet shop and will need time to relocate their business. Great location on Hwy 5, one mile East of I-694. All square feet are estimates. Contact broker for all tours.

# OFFERING SUMMARY

| Sale Price:    | \$1,495,000 |
|----------------|-------------|
| Lot Size:      | 2.69 Acres  |
| Building size: | 11,600 Sqft |
| Zoning:        | Mixed-use   |
| Taxes:         | \$27,499    |



## **PROPERTY PHOTOS**





0



24



JAMESTOWN ·ACCENTS· E

## **PROPERTY PHOTOS**













#### **PROPERTY PHOTOS**









Property is zoned Convenience Commercial by the City of Lake Elmo. Approved uses for the location are listed under the 'CC' column in the tables below.

#### 105.12.920 Permitted, Conditional And Interim Uses

Table 12-1 lists all permitted and conditional uses allowed in the commercial districts. "P" indicates a permitted use, "C" a conditional use and "I" an interim use. Uses not so indicated shall be considered prohibited. Cross-references, listed in the table under "Standards," indicate the location within this chapter of specific development standards that apply to the listed use.

Combinations of uses. The following use types may be combined on a single parcel:

#### (a) Principal and accessory uses.

(b) Other permitted or conditional uses allowed within the district may be comb