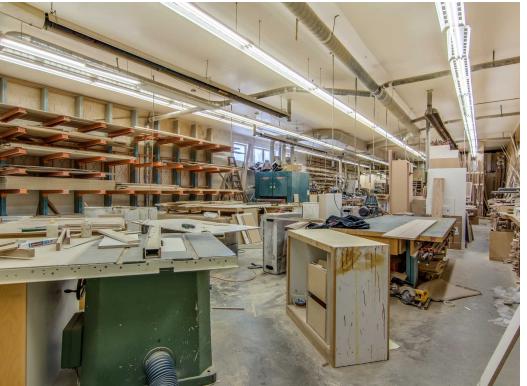

arate Buildings
- Parking lot with 30+ spaces

# **Property Description**

Do not miss out on this building with so much potential! Exceptionally well-kept commercial building, complete with warehouse space, offices, conference room and 6 bathrooms. Seller needs more space for the cabinet shop and will need time to relocate their business. Great location on Hwy 5, one mile East of I-694. All square feet are estimates. Contact broker for all tours.

# OFFERING SUMMARY

| Sale Price:    | \$1,495,000 |
|----------------|-------------|
| Lot Size:      | 2.69 Acres  |
| Building size: | 11,600 Sqft |
| Zoning:        | Mixed-use   |
| Taxes:         | \$27,499    |



## **PROPERTY PHOTOS**





0



24



JAMESTOWN ·ACCENTS· E

## **PROPERTY PHOTOS**













#### **PROPERTY PHOTOS**









Property is zoned Convenience Commercial by the City of Lake Elmo. Approved uses for the location are listed under the 'CC' column in the tables below.

#### 105.12.920 Permitted, Conditional And Interim Uses

Table 12-1 lists all permitted and conditional uses allowed in the commercial districts. "P" indicates a permitted use, "C" a conditional use and "I" an interim use. Uses not so indicated shall be considered prohibited. Cross-references, listed in the table under "Standards," indicate the location within this chapter of specific development standards that apply to the listed use.

Combinations of uses. The following use types may be combined on a single parcel:

#### (a) Principal and accessory uses.

(b) Other permitted or conditional uses allowed within the district may be co