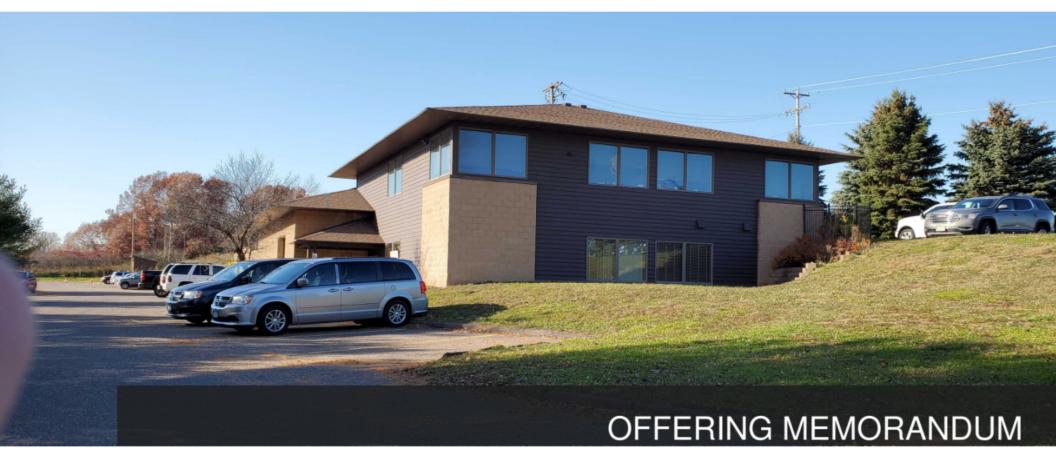

# 8603 34th Street N

LAKE ELMO, MN 55042

**KW COMMERCIAL** 

635 Bielenberg Dr #100 Woodbury, MN 55125

PRESENTED BY:

# 8603 34TH STREET N,

LAKE ELMO, MN 55042

# **Property Description**

Do not miss out on this building with so much potential! Exceptionally well-kept commercial building, complete with warehouse space, offices, conference room and 6 bathrooms. Seller needs more space for the cabinet shop and will need time to relocate their business. Great location on Hwy 5, one mile East of I-694. All square feet are estimates. Contact broker for all tours.