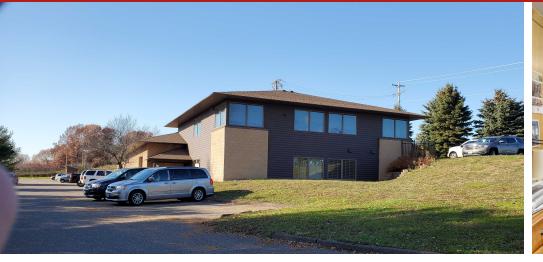

t in warehouse space
- Electrical 3 Phase 208 and 240
- Zoned Mix Use (Convenience Commercial)
- 2 Separate Buildings
- Parking lot with 30+ spaces

# **Property Description**

Do not miss out on this building with so much potential! Exceptionally well-kept commercial building, complete with warehouse space, offices, conference room and 6 bathrooms. Seller needs more space for the cabinet shop and will need time to relocate their business. Great location on Hwy 5, one mile East of I-694. All square feet are estimates. Contact broker for all tours.

# OFFERING SUMMARY

| Sale Price:    | \$1,495,000 |
|----------------|-------------|
| Lot Size:      | 2.69 Acres  |
| Building size: | 11,600 Sqft |
| Zoning:        | Mixed-use   |
| Taxes:         | \$27,499    |



## **PROPERTY PHOTOS**





0



24



JAMESTOWN ·ACCENTS· E

## **PROPERTY PHOTOS**













#### **PROPERTY PHOTOS**









Property is zoned Convenience Commercial by the City of Lake Elmo. Approved uses for the location are listed under the 'CC' column in the tables below.

#### 105.12.920 Permitted, Conditional And Interim Uses

Table 12-1 lists all permitted and conditional uses allowed in the commercial districts. "P" indicates a permitted use, "C" a conditional use and "I" an interim use. Uses not so indicated shall be considered prohibited. Cross-references, listed in the table under "Standards," indicate the location within this chapter of specific development standards that apply to the listed use.

Combinations of uses. The following use types may be combined on a single parcel:

#### (a) Princi