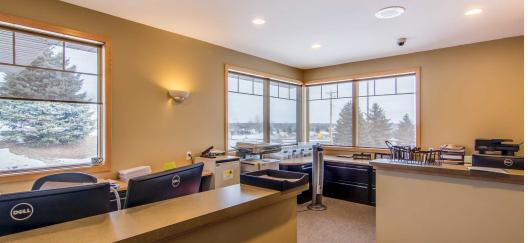

in warehouse space
- Electrical 3 Phase 208 and 240
- Zoned Mix Use (Convenience Commercial)
- 2 Separate Buildings
- Parking lot with 30+ spaces

# **Property Description**

Do not miss out on this building with so much potential! Exceptionally well-kept commercial building, complete with warehouse space, offices, conference room and 6 bathrooms. Seller needs more space for the cabinet shop and will need time to relocate their business. Great location on Hwy 5, one mile East of I-694. All square feet are estimates. Contact broker for all tours.

# OFFERING SUMMARY

| Sale Price:    | \$1,495,000 |
|----------------|-------------|
| Lot Size:      | 2.69 Acres  |
| Building size: | 11,600 Sqft |
| Zoning:        | Mixed-use   |
| Taxes:         | \$27,499    |



## **PROPERTY PHOTOS**





0



24



JAMESTOWN ·ACCENTS· E

## **PROPERTY PHOTOS**













#### **PROPERTY PHOTOS**









Property is zoned Convenience Commercial by the City of Lake Elmo. Approved uses for the location are listed under the 'CC' column in the tables below.

#### 105.12.920 Permitted, Conditional And Interim Uses

Table 12-1 lists all permitted and conditional uses allowed in the commercial districts. "P" indicates a permitted use, "C" a conditional use and "I" an interim use. Uses not so indicated shall be considered prohibited. Cross-references, listed in the table under "Standards," indicate the location within this chapter of specific development standards that apply to the listed use.

Combinations of uses. The following use types may be combined on a single parcel:

#### (a) Principa