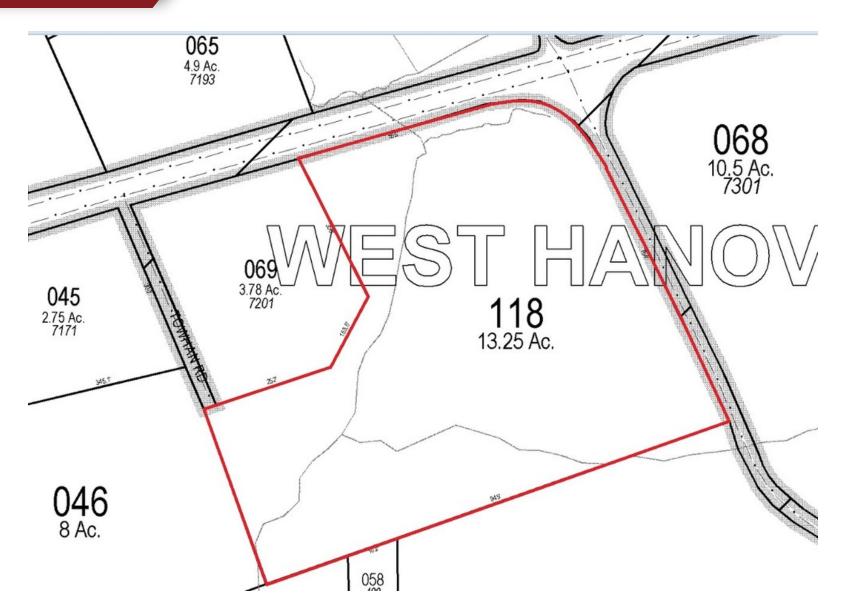

### **OFFERING SUMMARY**

| Sale Price:      | \$850,000             |
|------------------|-----------------------|
| Lot Size:        | 13.25 Acres           |
| Price / Acre:    | \$64,151              |
| Zoning:          | CH-Commercial Highway |
| Market:          | West Hanover Township |
| Traffic Count:   | 14,000                |
| Township:        | West Hanover          |
| County:          | Dauphin Coounty       |
| APN:             | 68-028-118            |
| Real Estate Tax: | \$22.54               |

### **PROPERTY OVERVIEW**

Rare opportunity to purchase a 13.25 acre corner lot on Allentown Boulevard. Located in flexible Commercial Highway Zoning District. Approximately half of the land is buildable with remaining green space boundary. Excellent visibility along highly traveled Route 22. Permits hotels, equipment sales, medical, retail, financial institutions, and more.