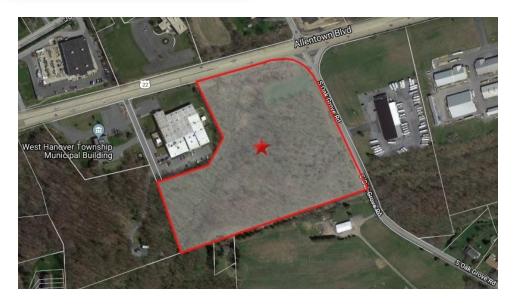

### **PROPERTY OVERVIEW**

Rare opportunity to purchase a 13.25 acre corner lot on Allentown Boulevard. Located in flexible Commercial Highway Zoning District. Approximately half of the land is buildable with remaining green space boundary. Excellent visibility along highly traveled Route 22. Permits hotels, equipment sales, medical, retail, financial institutions, and more.

### **PROPERTY HIGHLIGHTS**

- 13.25 acre commercial lot
- Zoned Commercial Highway
- · Utilities can be brought to site
- Great demographics
- 14,000 VPD