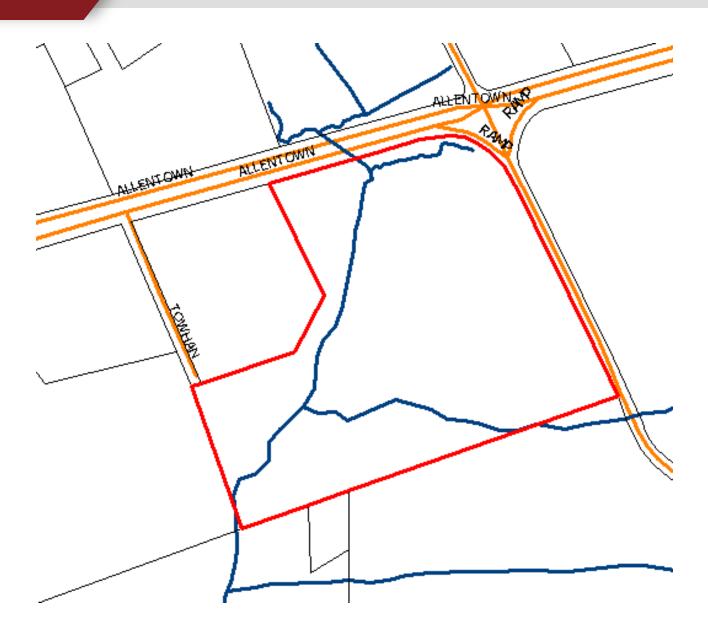

### **PROPERTY OVERVIEW**

Rare opportunity to purchase a 13.25 acre corner lot on Allentown Boulevard. Located in flexible Commercial Highway Zoning District. Approximately half of the land is buildable with remaining green space boundary. Excellent visibility along highly traveled Route 22. Permits hotels, equipment sales, medical, retail, financial institutions, and more.

### **PROPERTY HIGHLIGHTS**

- 13.25 acre commercial lot
- Zoned Commercial Highway
- · Utilities can be brought to site
- Great demographics
- 14,000 VPD