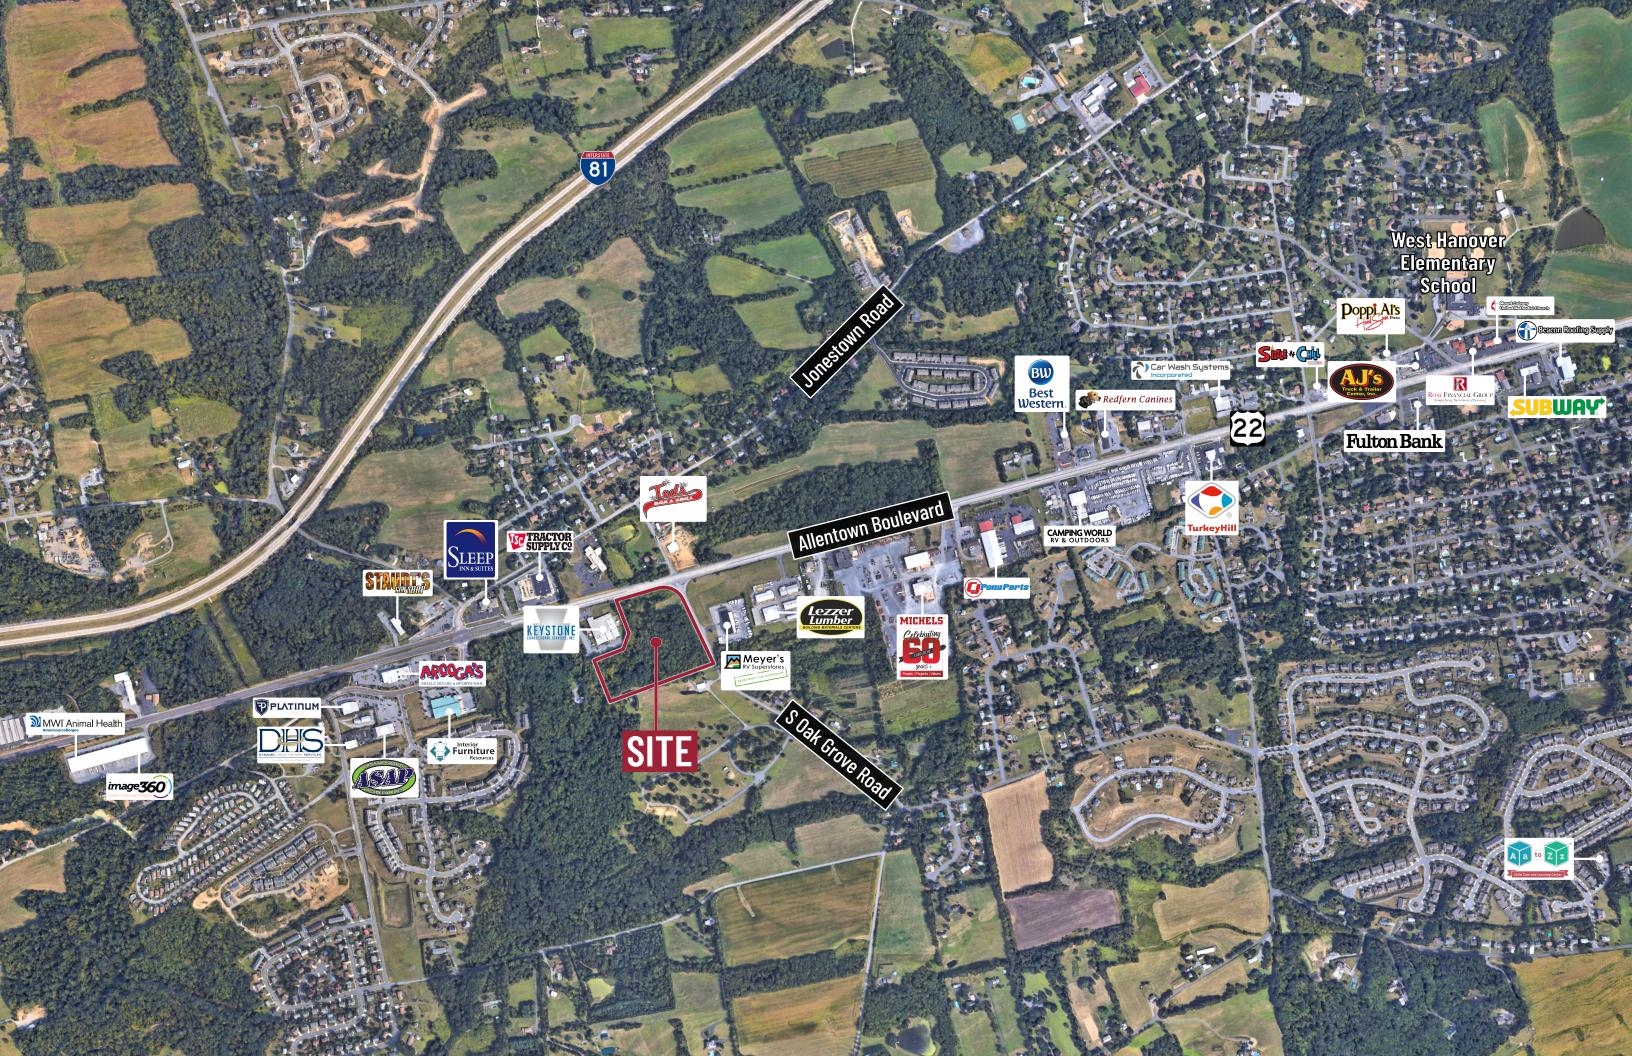

ALLENTOWN BLVD & OAK GROVE RD, HARRISBURG, PA 17112

### **PROPERTY OVERVIEW**

Rare opportunity to purchase a 13.25 acre corner lot on Allentown Boulevard. Located in flexible Commercial Highway Zoning District. Approximately half of the land is buildable with remaining green space boundary. Excellent visibility along highly traveled Route 22. Permits hotels, equipment sales, medical, retail, financial institutions, and more.

### **PROPERTY HIGHLIGHTS**

- 13.25 acre commercial lot
- Zoned Commercial Highway
- · Utilities can be brought to site
- Great demographics
- 14,000 VPD