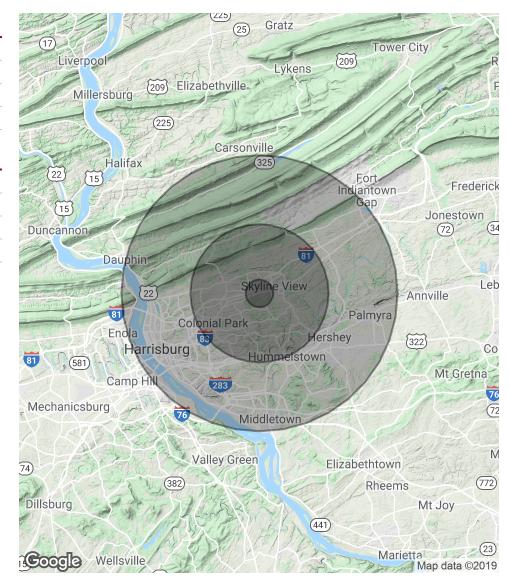

### **CHRIS NEWTON**

ALLENTOWN BLVD & OAK GROVE RD, HARRISBURG, PA 17112

| POPULATION          | 1 MILE   | 5 MILES  | 10 MILES  |
|---------------------|----------|----------|-----------|
| Total Population    | 1,253    | 66,757   | 261,147   |
| Median age          | 39.3     | 40.4     | 38.8      |
| Median age (Male)   | 37.3     | 38.9     | 37.4      |
| Median age (Female) | 42.2     | 42.1     | 40.1      |
|                     |          |          |           |
| HOUSEHOLDS & INCOME | 1 MILE   | 5 MILES  | 10 MILES  |
| Total households    | 475      | 26,526   | 105,652   |
| # of persons per HH | 2.6      | 2.5      | 2.5       |
| Average HH income   | \$78,492 | \$79,706 | \$69,474  |
| Average house value |          |          | \$183.133 |

<sup>\*</sup> Demographic data derived from 2010 US Census