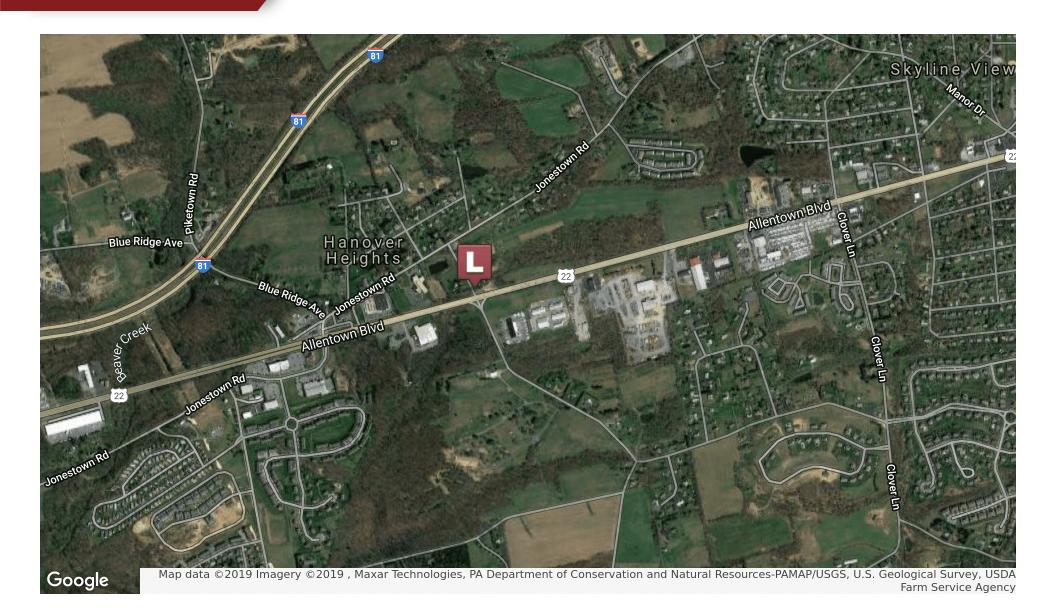

ALLENTOWN BLVD & OAK GROVE RD, HARRISBURG, PA 17112

### **PROPERTY OVERVIEW**

Rare opportunity to purchase a 13.25 acre corner lot on Allentown Boulevard. Located in flexible Commercial Highway Zoning District. Approximately half of the land is buildable with remaining green space boundary. Excellent visibility along highly traveled Route 22. Permits hotels, equipment sales, medical, retail, financial institutions, and more.

### **PROPERTY HIGHLIGHTS**

- 13.25 acre commercial lot
- Zoned Commercial Highway
- · Utilities can be brought to site
- Great demographics
- 14,000 VPD