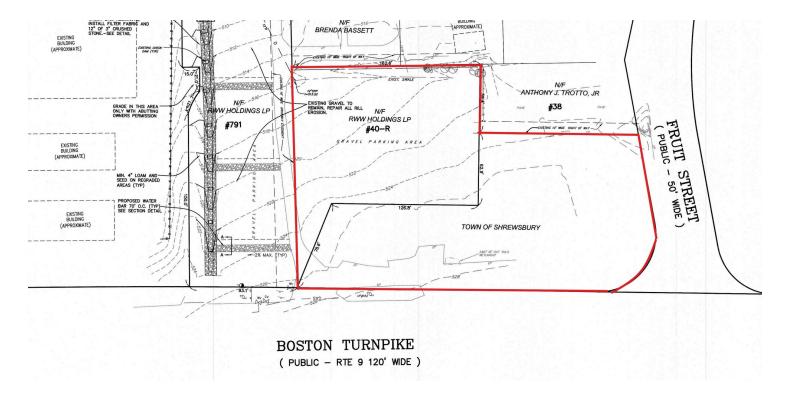

### **OFFERING SUMMARY**

| Property Type: | Land                           |
|----------------|--------------------------------|
| Available SF:  | 1.16 Acres                     |
| Zoning:        | Commercial Business (CB)       |
| Frontage:      | ±400' along Route 9            |
| Туре:          | Land for lease / build-to-suit |
| Lease Rate:    | Negotiable                     |

#### **PROPERTY OVERVIEW**

Kelleher & Sadowsky Associates, Inc. is pleased to introduce 795 Boston Turnpike & 40R Fruit Street in Shrewsbury, Massachusetts as available for lease. Together, both parcels offer ±1.16 acres of clear, flat land situated on the westbound side of Route 9. The location provides high visibility and high traffic counts with convenient access to major area highways. In addition, the property is located in Shrewsbury's Commercial-Business zoning district which allows a variety of uses including banks, professional & medical offices, gas stations, and restaurants. Drive-thru uses are allowed with a special permit issued by the Town's Planning Board. Ownership is willing to build-to-suit for a user's desired real estate needs.