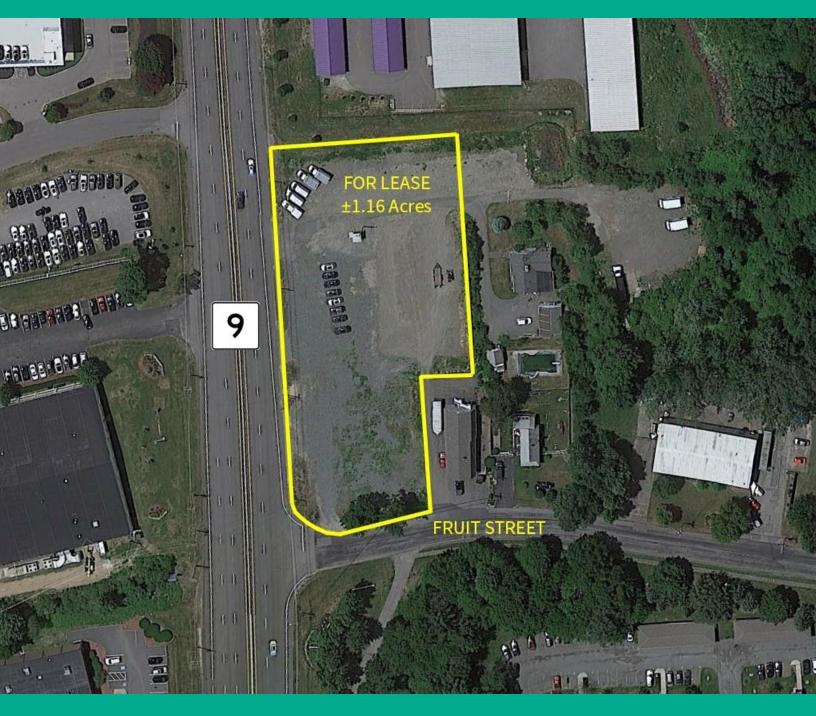

### **OFFERING SUMMARY**

| Property Type: | Land                           |
|----------------|--------------------------------|
| Available SF:  | 1.16 Acres                     |
| Zoning:        | Commercial Business (CB)       |
| Frontage:      | ±400' along Route 9            |
| Туре:          | Land for lease / build-to-suit |
| Lease Rate:    | Negotiable                     |

#### **PROPERTY OVERVIEW**

Kelleher & Sadowsky Associates, Inc. is pleased to introduce 795 Boston Turnpike & 40R Fruit Street in Shrewsbury, Massachusetts as available for lease. Together, both parcels offer ±1.16 acres of clear, flat land situated on the westbound side of Route 9. The location provides high visibility and high traffic counts with convenient access to major area highways. In addition, the property is located in Shrewsbury's Commercial-Business zoning district which allows a variety of uses including banks, professional & medical offices, gas stations, and restaurants. Drive-thru uses are allowed with a special permit issued by the Town's Planning Board. Ownership is willing to build-to-suit for a user's desired real estate needs.