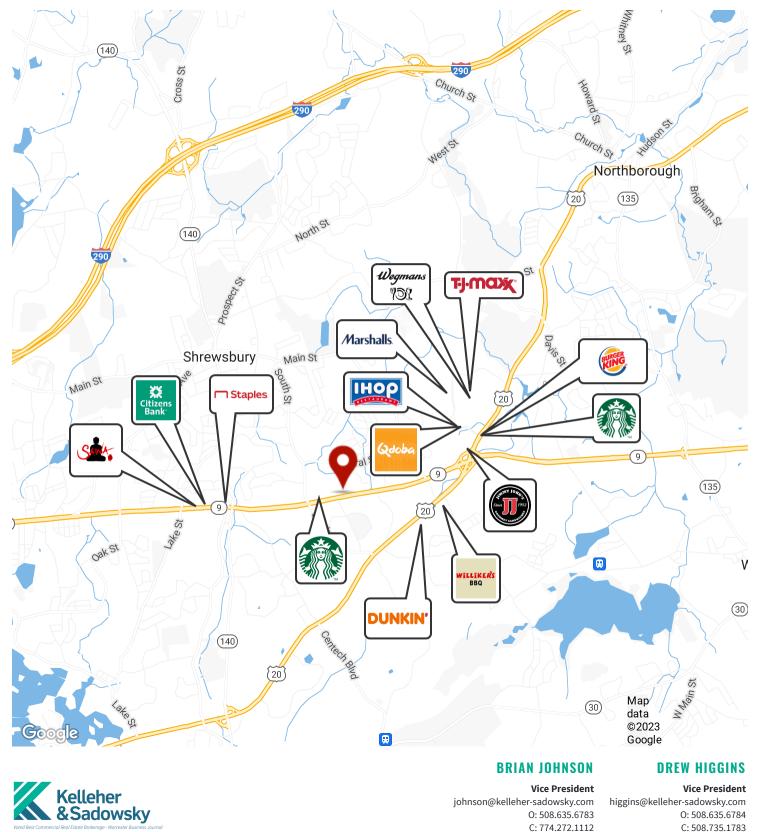

## **LOCATION & AMENITY MAP**

120 Front Street, Suite 210 | Worcester, MA 01608 | 508.755.0707 | kelleher-sadowsky.com

This information has been obtained from sources believed reliable. We have not verified it and make no guarantee, warranty or representation about it. Any projections, opinions, assumptions or estimates used are for example only and do not represent the current or future performance of the property. You and your advisors should conduct an independent investigation of the property to determine to your own satisfaction the suitability of the property for your needs.