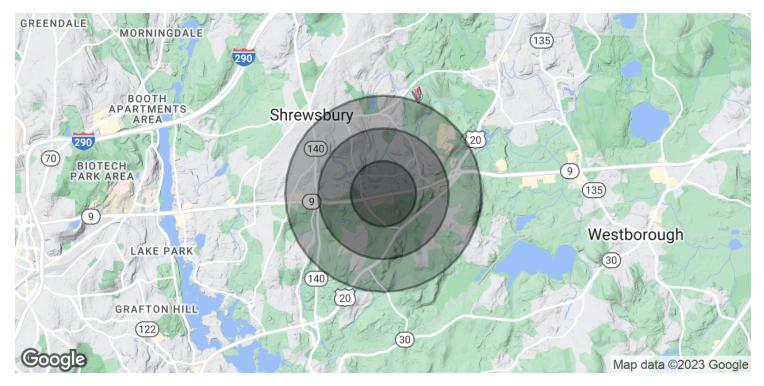

# **DEMOGRAPHICS MAP & REPORT**

| POPULATION           | 0.5 MILES | 1 MILE | 1.5 MILES |
|----------------------|-----------|--------|-----------|
| Total Population     | 1,670     | 5,952  | 13,007    |
| Average Age          | 34.6      | 40.2   | 41.7      |
| Average Age (Male)   | 34.1      | 40.0   | 40.7      |
| Average Age (Female) | 38.3      | 41.4   | 43.1      |
| HOUSEHOLDS & INCOME  | 0.5 MILES | 1 MILE | 1.5 MILES |
|                      |           |        |           |

| Total Households    | 679       | 2,211     | 4,948     |
|---------------------|-----------|-----------|-----------|
| # of Persons per HH | 2.5       | 2.7       | 2.6       |
| Average HH Income   | \$104,607 | \$121,857 | \$127,248 |
| Average House Value | \$395,381 | \$445,698 | \$438,726 |

\* Demographic data derived from 2020 ACS - US Census