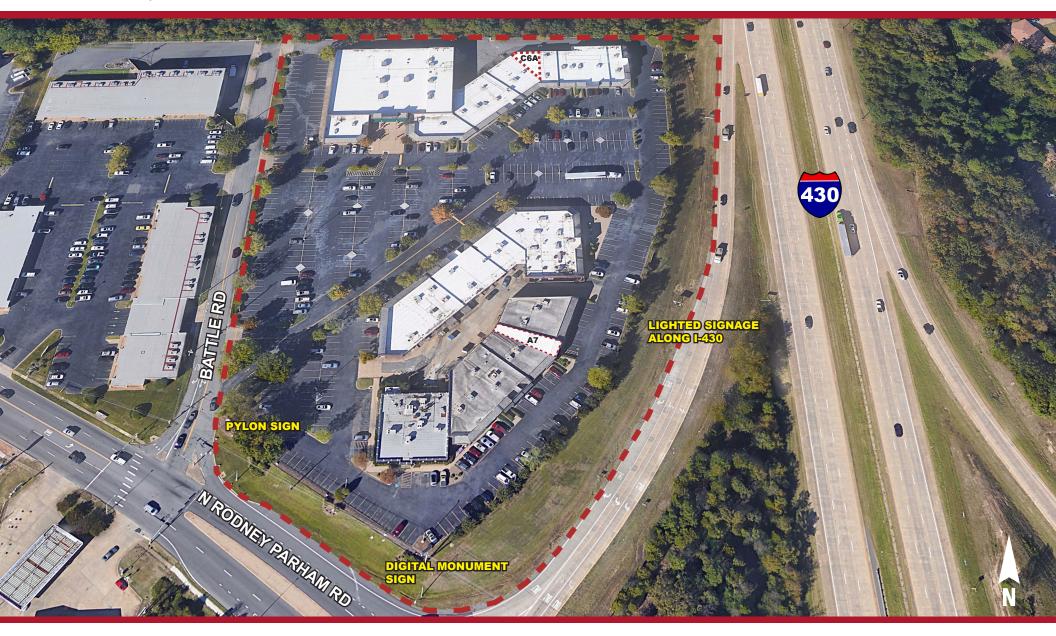

### **SITE PLAN**

| SUITE | TENANT                           | SF     |
|-------|----------------------------------|--------|
| A1    | Bleu Monkey Grill                | 6,120  |
| A2-A3 | Guillermo's                      | 2,533  |
| A4    | Uniqueness                       | 1,050  |
| A5    | Blind Ambition                   | 1,170  |
| A6A   | Daniel Angelo Groomers / Storage | 2,053  |
| A6B   | Arkansas Select Tax Service      | 1,629  |
| A7    | AVAILABLE SOON                   | 1,120  |
| A8    | Staffmark                        | 2,280  |
| A9    | Farmer's Insurance               | 1,333  |
| B1-B3 | The Crown Shop                   | 10,741 |
| B4    | Serenity Salon                   | 1,308  |
| B5    | Jazzercise                       | 1,290  |
| B6    | Infusion Resto-Bar & Lounge      | 7,395  |
| C1-A  | McFarland Eye Clinic             | 12,000 |
| C1-B  | Physicians Day Surgery Center    | 12,000 |
| C2    | Pine & River Aesthetics          | 2,493  |
| C3    | Pinnacle Hearing                 | 2,486  |
| C4    | Ageless Health & Fitness         | 2,956  |
| C5    | Synthes Medical                  | 3,590  |
| C6A   | AVAILABLE                        | 2,192  |
| C6B   | Lane Eye Care                    | 1,980  |
| C7    | Super Cuts                       | 1,400  |
| C8    | GNC                              | 2,100  |
| C9    | First Nails                      | 1,296  |
| C10   | The Low T Center                 | 4,900  |

#### LOCATION SUMMARY

The Village at Pleasant Valley is an established retail shopping center located in a highly concentrated retail area on the northwest corner of I-430 and N. Rodney Parham Road in the heart of the Pleasant Valley neighborhood.

#### **TRAFFIC COUNTS**

I-430: 93,720 VPD N Rodney Parham: 35,250 VPD