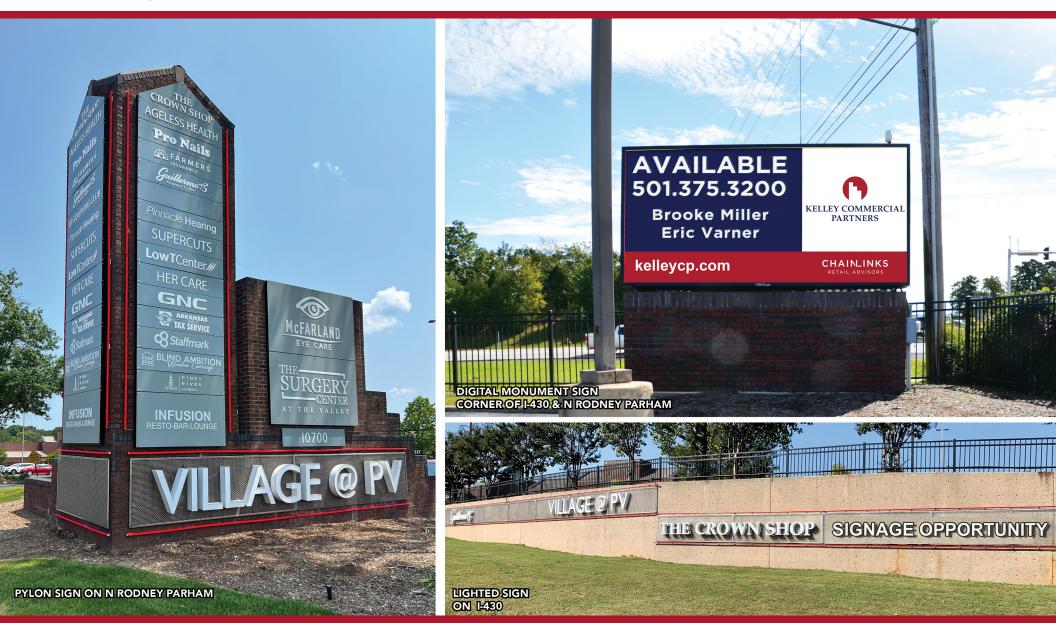

#### LOCATION SUMMARY

The Village at Pleasant Valley is an established retail shopping center located in a highly concentrated retail area on the northwest corner of I-430 and N. Rodney Parham Road in the heart of the Pleasant Valley neighborhood.

#### **TRAFFIC COUNTS**

I-430: 93,720 VPD N Rodney Parham: 35,250 VPD