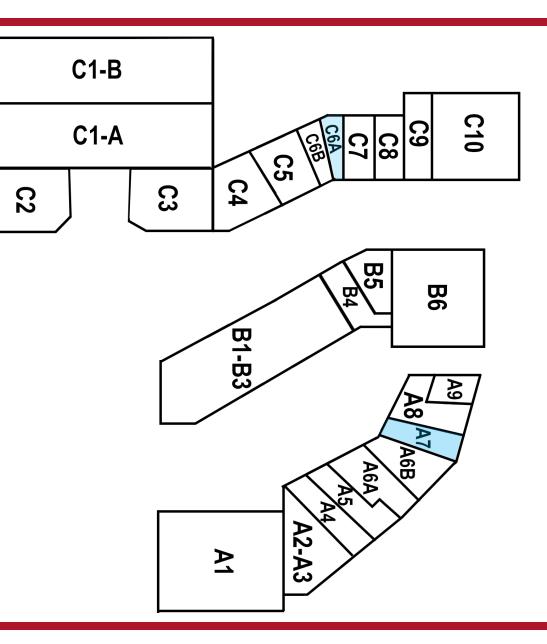

### **SITE PLAN**

| SUITE | TENANT                           | SF     |
|-------|----------------------------------|--------|
| A1    | Bleu Monkey Grill                | 6,120  |
| A2-A3 | Guillermo's                      | 2,533  |
| A4    | Uniqueness                       | 1,050  |
| A5    | Blind Ambition                   | 1,170  |
| A6A   | Daniel Angelo Groomers / Storage | 2,053  |
| A6B   | Arkansas Select Tax Service      | 1,629  |
| A7    | AVAILABLE SOON                   | 1,120  |
| A8    | Staffmark                        | 2,280  |
| A9    | Farmer's Insurance               | 1,333  |
| B1-B3 | The Crown Shop                   | 10,741 |
| B4    | Serenity Salon                   | 1,308  |
| B5    | Jazzercise                       | 1,290  |
| B6    | Infusion Resto-Bar & Lounge      | 7,395  |
| C1-A  | McFarland Eye Clinic             | 12,000 |
| C1-B  | Physicians Day Surgery Center    | 12,000 |
| C2    | Pine & River Aesthetics          | 2,493  |
| C3    | Pinnacle Hearing                 | 2,486  |
| C4    | Ageless Health & Fitness         | 2,956  |
| C5    | Synthes Medical                  | 3,590  |
| C6A   | AVAILABLE                        | 2,192  |
| C6B   | Lane Eye Care                    | 1,980  |
| C7    | Super Cuts                       | 1,400  |
| C8    | GNC                              | 2,100  |
| C9    | First Nails                      | 1,296  |
| C10   | The Low T Center                 | 4,900  |