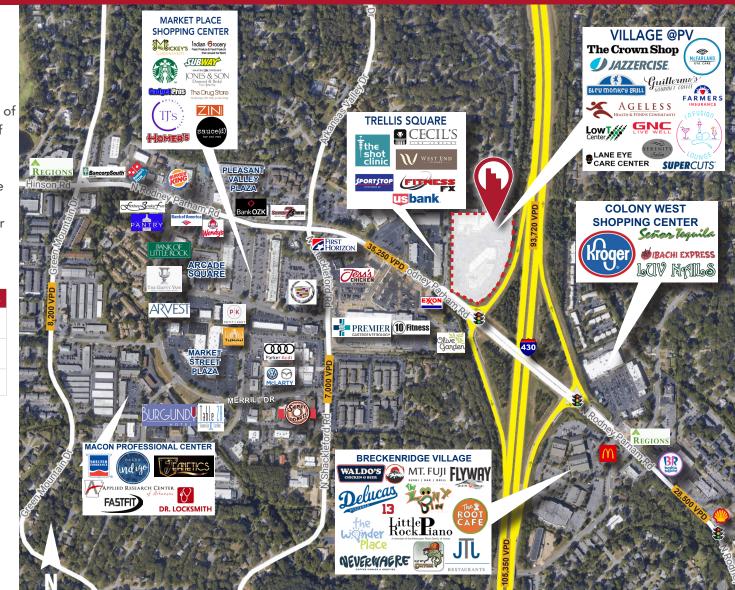

#### LOCATION SUMMARY

The Village at Pleasant Valley is an established retail shopping center located in a highly concentrated retail area on the northwest corner of I-430 and N. Rodney Parham Road in the heart of the Pleasant Valley neighborhood.

Tenants include: The Crown Shop, McFarland Eye Center, GNC, Supercuts, Guillermo's Gourmet Coffee, Bleu Monkey Grill, and Infusion Resto-Bar & Lounge.

#### **TRAFFIC COUNTS**

I-430: 93,720 VPD N Rodney Parham: 35,250 VPD