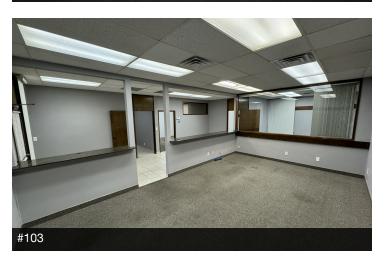

### **AVAILABLE SPACES**

| SUITE      | TENANT    | SIZE (SF) | LEASE TYPE     | LEASE RATE      |
|------------|-----------|-----------|----------------|-----------------|
| Suite #100 | Available | 3,132 SF  | Modified Gross | \$1.00 SF/month |
| Suite #102 | Available | 1,020 SF  | Modified Gross | \$1.10 SF/month |
| Suite #103 | Available | 1,020 SF  | Modified Gross | \$1.10 SF/month |