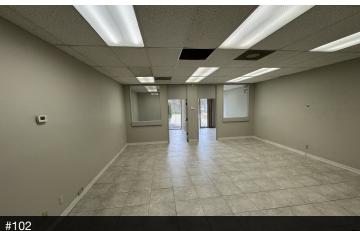

### **PROPERTY DESCRIPTION**

Freestanding Office building with  $\pm 1020$ ,  $\pm 3132$ , or  $\pm 4152$  SF available. Conveniently located with high exposure off Shaw Avenue and ample rear parking. Suite #100 is  $\pm 3,132$  SF consisting of an open reception area, (4) private offices, open bull pen, (2) private restrooms and a breakroom. Suite #102 is  $\pm 1,020$  SF consisting of an open bull pen area/training room, (2) private offices, and ample storage. Building has many energy upgrades, including being assisted by solar. Additional tenant improvements are available.

### **AVAILABLE SPACES**

| SUITE      | TENANT    | SIZE (SF) | LEASE TYPE     | LEASE RATE      |
|------------|-----------|-----------|----------------|-----------------|
| Suite #100 | Available | 3,132 SF  | Modified Gross | \$1.00 SF/month |
| Suite #102 | Available | 1,020 SF  | Modified Gross | \$1.10 SF/month |
| Suite #103 | Available | 1,020 SF  | Modified Gross | \$1.10 SF/month |