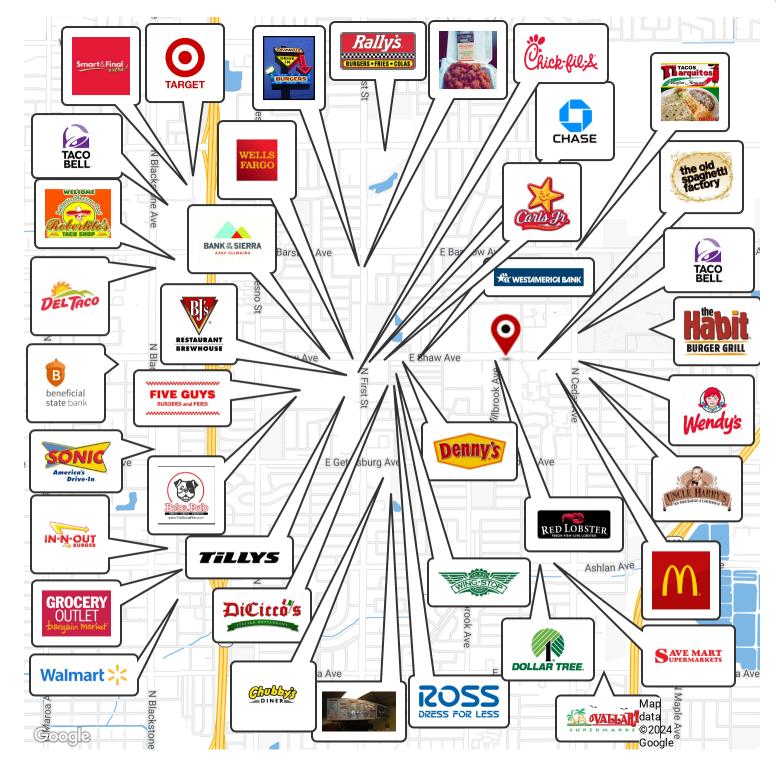

### **PROPERTY HIGHLIGHTS**

- Multiple Suites: ±1020, ±3132, Or ±4152 SF Available
- Private Offices, Open Rooms, Multiple Entrance Points
- · Conveniently Located Off Shaw Ave Between CA-41 and CA-168
- Parking On All Sides Of Building on ±0.84 Acres
- · Well-Known Freestanding Office Building @ Entrance
- · Excellent Presence Surrounded with Quality Tenants
- Energy Efficient Improvements Low Cost Bulk Rate Utilities
- Densely Populated Trade Area Equidistant to S. Fresno & Clovis
- Convenient Location Between CA-41, and CA-168
- Excellent Shaw/Cedar Presence Surrounded with Quality Tenants
- Great Access & Visibility w/ Unmatched Level of Consumer Traffic
- · Located Near Professional Offices, Banks, Restaurants & Shopping
- Private Rear Parking Lot w/ Ample Spaces
- Shaw Avenue Signage Exposure
- · Many Energy Upgrades & Assisted By Solar

### **PROPERTY DESCRIPTION**

Freestanding Office building with  $\pm 1020$ ,  $\pm 3132$ , or  $\pm 4152$  SF available. Conveniently located with high exposure off Shaw Avenue and ample rear parking. Suite #100 is  $\pm 3,132$  SF consisting of an open reception area, (4) private offices, open bull pen, (2) private restrooms and a breakroom. Suite #102 is  $\pm 1,020$  SF consisting of an open bull pen area/training room, (2) private offices, and ample storage. Building has many energy upgrades, including being assisted by solar. Additional tenant improvements are available.

### **LOCATION DESCRIPTION**

Property is located off of E Shaw Avenue near California State University, Fresno. Building is located north of Santa Ana Avenue, east of N Millbrook Avenue, south of E Shaw Avenue and west of N Cedar Avenue. Strategically positioned on a highly traveled road in the vibrant city of Fresno, California, this office building enjoys prime visibility and accessibility, making it a focal point for professionals and clients alike. Surrounded by a dynamic urban landscape, the location offers not only the convenience of proximity to major transportation routes but also ensures exposure to a diverse demographic of potential business connections. With a bustling atmosphere and easy access to amenities, this office building stands as a prominent address for businesses seeking a strategic and dynamic location in Fresno.