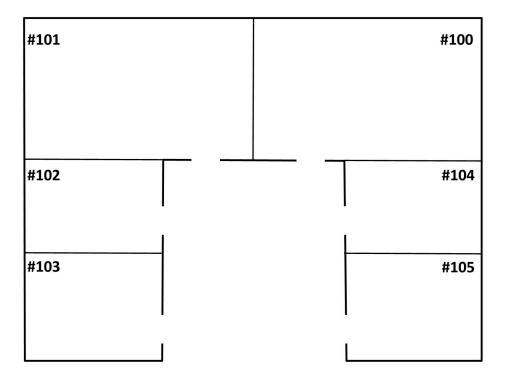

### **PROPERTY DESCRIPTION**

Freestanding Office building with  $\pm 1020$ ,  $\pm 3132$ , or  $\pm 4152$  SF available. Conveniently located with high exposure off Shaw Avenue and ample rear parking. Suite #100 is  $\pm 3,132$  SF consisting of an open reception area, (4) private offices, open bull pen, (2) private restrooms and a breakroom. Suite #102 is  $\pm 1,020$  SF consisting of an open bull pen area/training room, (2) private offices, and ample storage. Building has many energy upgrades, including being assisted by solar. Additional tenant improvements are available.

### **AVAILABLE SPACES**

| SUITE      | TENANT    | SIZE (SF) | LEASE TYPE     | LEASE RATE      |
|------------|-----------|-----------|----------------|-----------------|
| Suite #100 | Available | 3,132 SF  | Modified Gross | \$1.00 SF/month |
| Suite #102 | Available | 1,020 SF  | Modified Gross | \$1.10 SF/month |
| Suite #103 | Available | 1,020 SF  | Modified Gross | \$1.10 SF/month |