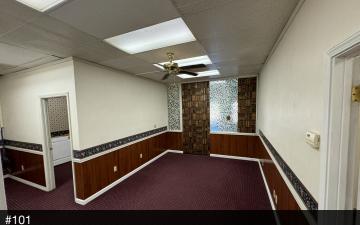

### **PROPERTY DESCRIPTION**

Freestanding Office building with  $\pm 1020$ ,  $\pm 3132$ , or  $\pm 4152$  SF available. Conveniently located with high exposure off Shaw Avenue and ample rear parking. Suite #100 is  $\pm 3,132$  SF consisting of an open reception area, (4) private offices, open bull pen, (2) private restrooms and a breakroom. Suite #102 is  $\pm 1,020$  SF consisting of an open bull pen area/training room, (2) private offices, and ample storage. Building has many energy upgrades, including being assisted by solar. Additional tenant improvements are available.

### **AVAILABLE SPACES**

| SUITE      | TENANT    | SIZE (SF) | LEASE TYPE     | LEASE RATE      |
|------------|-----------|-----------|----------------|-----------------|
| Suite #100 | Available | 3,132 SF  | Modified Gross | \$1.00 SF/month |
| Suite #102 | Available | 1,020 SF  | Modified Gross | \$1.10 SF/month |
| Suite #103 | Available | 1,020 SF  | Modified Gross | \$1.10 SF/month |