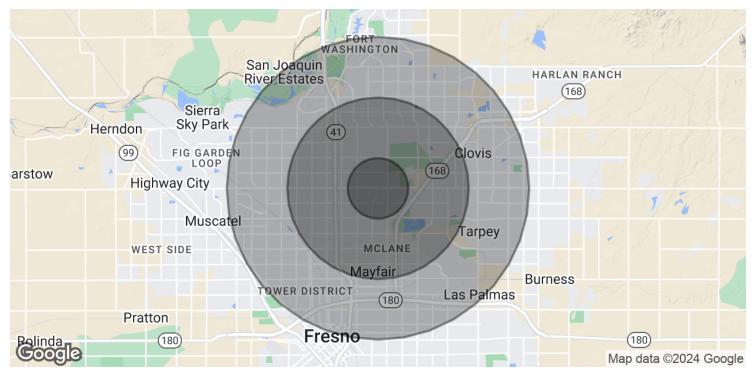

## HIGH EXPOSURE PROFESSIONAL OFFICE COMPLEX W/ PARKING

1535 E Shaw Ave, Fresno, CA 93710

| POPULATION           | 1 MILE    | 3 MILES   | 5 MILES   |
|----------------------|-----------|-----------|-----------|
| Total Population     | 21,180    | 155,396   | 395,417   |
| Average Age          | 28.2      | 33.3      | 34.1      |
| Average Age (Male)   | 29.6      | 32.2      | 32.9      |
| Average Age (Female) | 28.4      | 34.8      | 35.7      |
|                      |           |           |           |
| HOUSEHOLDS & INCOME  | 1 MILE    | 3 MILES   | 5 MILES   |
| Total Households     | 8,044     | 58,744    | 146,470   |
| # of Persons per HH  | 2.6       | 2.6       | 2.7       |
| Average HH Income    | \$44,793  | \$61,410  | \$71,455  |
| Average House Value  | \$197,705 | \$198,767 | \$236,764 |
|                      |           |           |           |
| ETHNICITY (%)        | 1 MILE    | 3 MILES   | 5 MILES   |
| Hispanic             | 43.2%     | 45.4%     | 46.8%     |