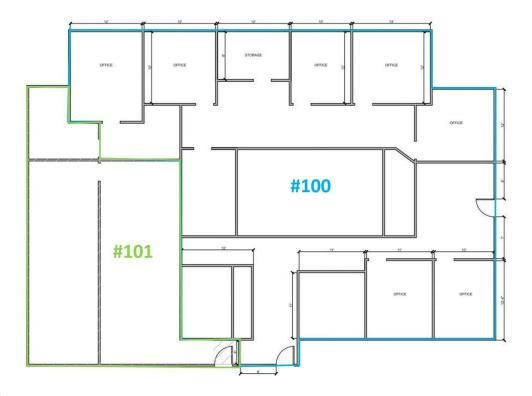

### **PROPERTY DESCRIPTION**

Freestanding Office building with  $\pm 1020$ ,  $\pm 3132$ , or  $\pm 4152$  SF available. Conveniently located with high exposure off Shaw Avenue and ample rear parking. Suite #100 is  $\pm 3,132$  SF consisting of an open reception area, (4) private offices, open bull pen, (2) private restrooms and a breakroom. Suite #102 is  $\pm 1,020$  SF consisting of an open bull pen area/training room, (2) private offices, and ample storage. Building has many energy upgrades, including being assisted by solar. Additional tenant improvements are available.

### **AVAILABLE SPACES**

| SUITE      | TENANT    | SIZE (SF) | LEASE TYPE     | LEASE RATE      |
|------------|-----------|-----------|----------------|-----------------|
| Suite #100 | Available | 3,132 SF  | Modified Gross | \$1.00 SF/month |
| Suite #102 | Available | 1,020 SF  | Modified Gross | \$1.10 SF/month |
| Suite #103 | Available | 1,020 SF  | Modified Gross | \$1.10 SF/month |