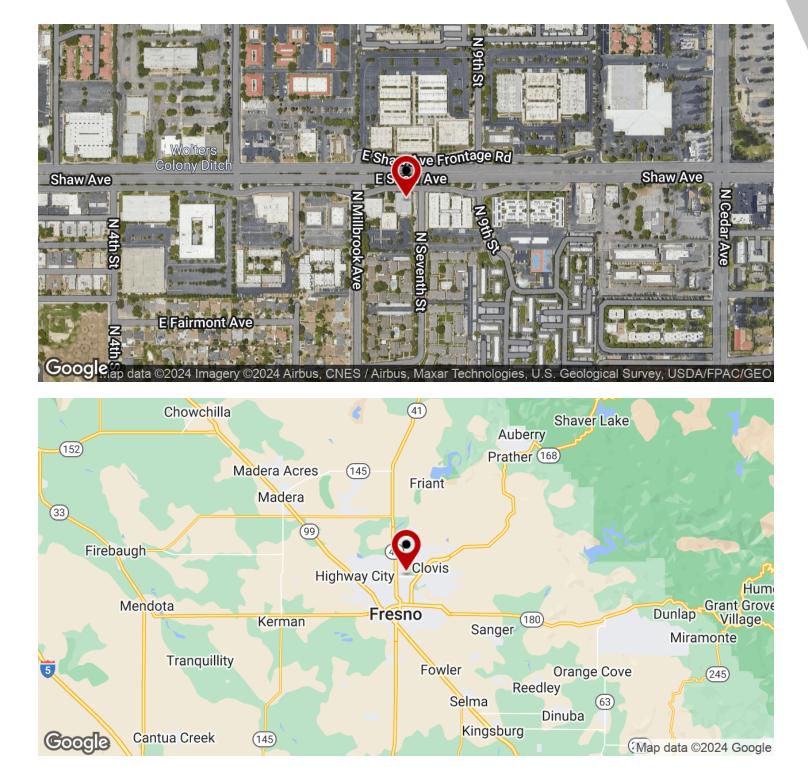

### **LOCATION DESCRIPTION**

Property is located off of E Shaw Avenue near California State University, Fresno. Building is located north of Santa Ana Avenue, east of N Millbrook Avenue, south of E Shaw Avenue and west of N Cedar Avenue. Strategically positioned on a highly traveled road in the vibrant city of Fresno, California, this office building enjoys prime visibility and accessibility, making it a focal point for professionals and clients alike. Surrounded by a dynamic urban landscape, the location offers not only the convenience of proximity to major transportation routes but also ensures exposure to a diverse demographic of potential business connections. With a bustling atmosphere and easy access to amenities, this office building stands as a prominent address for businesses seeking a strategic and dynamic location in Fresno.