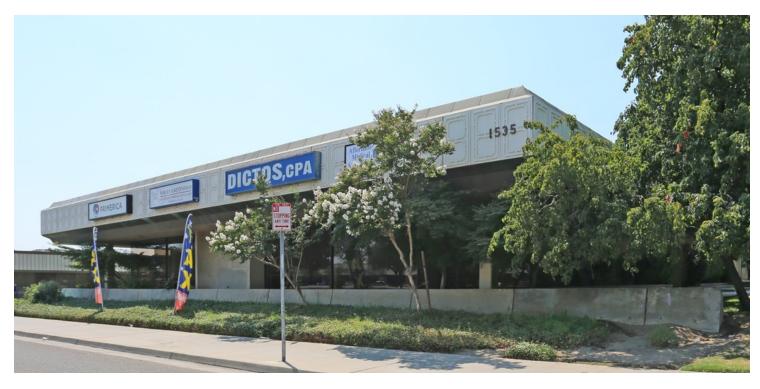

## HIGH EXPOSURE PROFESSIONAL OFFICE COMPLEX W/ PARKING

COMMERCIAL

1535 E Shaw Ave, Fresno, CA 93710

Lease Rate

Building Size:

Available SF:

Lot Size:

Zoning:

### **PROPERTY HIGHLIGHTS**

- Multiple Suites: ±1020, ±3132, Or ±4152 SF Available
- Private Offices, Open Rooms, Multiple Entrance Points
- · Conveniently Located Off Shaw Ave Between CA-41 and CA-168
- Parking On All Sides Of Building on ±0.84 Acres
- · Well-Known Freestanding Office Building @ Entrance
- · Excellent Presence Surrounded with Quality Tenants
- Energy Efficient Improvements Low Cost Bulk Rate Utilities
- Densely Populated Trade Area Equidistant to S. Fresno & Clovis
- Convenient Location Between CA-41, and CA-168
- Excellent Shaw/Cedar Presence Surrounded with Quality Tenants
- Great Access & Visibility w/ Unmatched Level of Consumer Traffic
- · Located Near Professional Offices, Banks, Restaurants & Shopping
- Private Rear Parking Lot w/ Ample Spaces
- Shaw Avenue Signage Exposure
- · Many Energy Upgrades & Assisted By Solar

### **LOCATION DESCRIPTION**

Property is located off of E Shaw Avenue near California State University, Fresno. Building is located north of Santa Ana Avenue, east of N Millbrook Avenue, south of E Shaw Avenue and west of N Cedar Avenue. Strategically positioned on a highly traveled road in the vibrant city of Fresno, California, this office building enjoys prime visibility and accessibility, making it a focal point for professionals and clients alike. Surrounded by a dynamic urban landscape, the location offers not only the convenience of proximity to major transportation routes but also ensures exposure to a diverse demographic of potential business connections. With a bustling atmosphere and easy access to amenities, this office building stands as a prominent address for businesses seeking a strategic and dynamic location in Fresno.