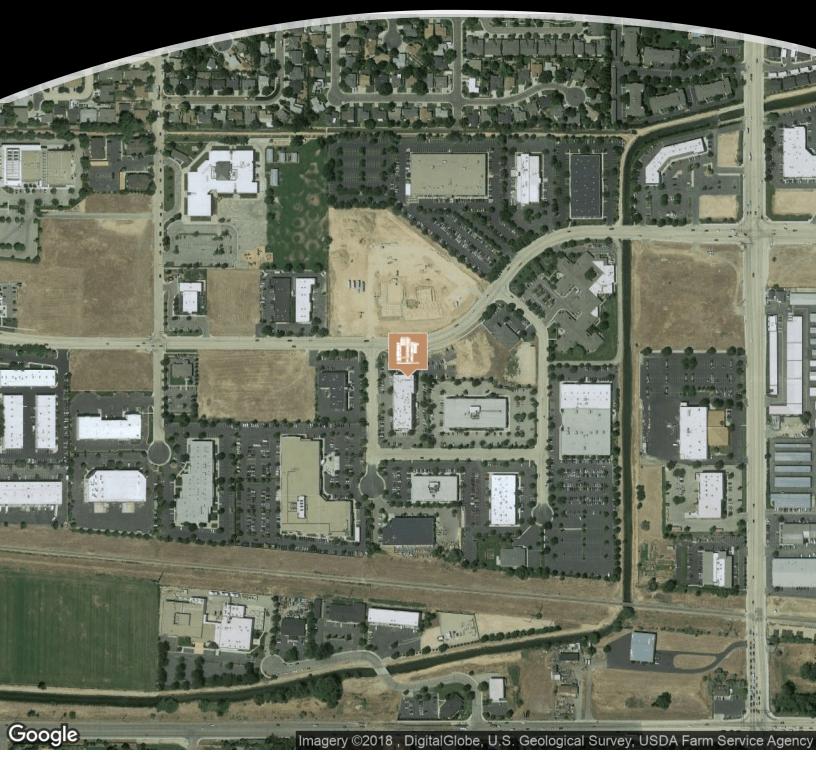

#### **PROPERTY HIGHLIGHTS**

- Located in the Major West Boise Business Corridor on the Emerald Corridor
- Emerald Between Maple Grove and Five Mile
- West Boise location with excellent freeway access
- · Highly Visible
- · Easy for clients to find
- · Established Commercial area