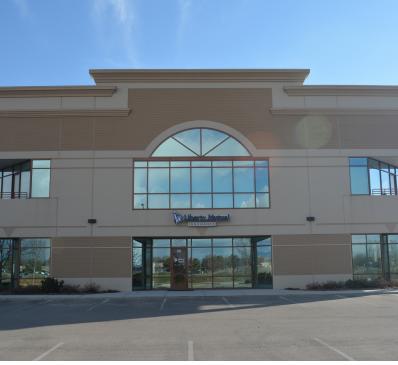

#### **PROPERTY OVERVIEW**

100% LEASED INVESTMENT PROPERTY

#### **PROPERTY HIGHLIGHTS**

- Located in the Major West Boise Business Corridor on the Emerald Corridor
- Emerald Between Maple Grove and Five Mile
- West Boise location with excellent freeway access
- · Highly Visible
- · Easy for clients to find
- · Established Commercial area