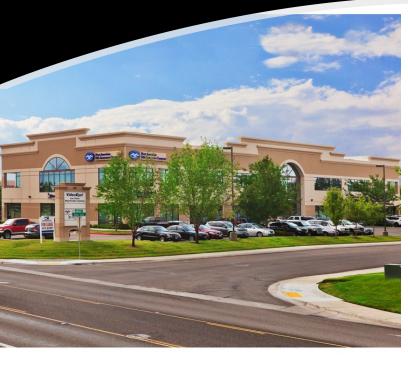

9465 West Emerald, Boise, ID 83704

#### **PROPERTY OVERVIEW**

100% LEASED INVESTMENT PROPERTY

#### **PROPERTY HIGHLIGHTS**

- Located in the Major West Boise Business Corridor on the Emerald Corridor
- Emerald Between Maple Grove and Five Mile
- West Boise location with excellent freeway access
- · Highly Visible
- · Easy for clients to find
- · Established Commercial area