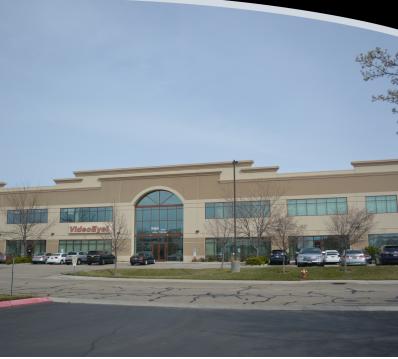

#### **PROPERTY OVERVIEW**

100% LEASED INVESTMENT PROPERTY

#### **PROPERTY HIGHLIGHTS**

- Located in the Major West Boise Business Corridor on the Emerald Corridor
- Emerald Between Maple Grove and Five Mile
- West Boise location with excellent freeway access
- · Highly Visible
- · Easy for clients to find
- · Established Commercial area