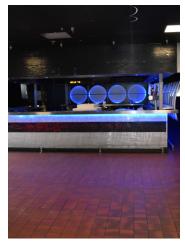

#### PROPERTY DESCRIPTION

Prime Court Street Night Club or Restaurant opportunity! If location is everything then this listing has it all. Street level on Court St near the Chenango St roundabout. In the heart of the Downtown business district. Turnkey opportunity. 5,000 SF on the ground floor with a finished basement for private parties. Asking below market rent to give a new business the opportunity for success! This location has an average daily traffic count of 7,988 and a walkability score of 87. This is walking distance to all of Downtown Binghamton's Restaurants, Shops and Amenities. Available immediately.

#### **PROPERTY HIGHLIGHTS**

- Prime Court St Location.
- Street level retail.
- · Offered at below market rent.
- · Turnkey opportunity