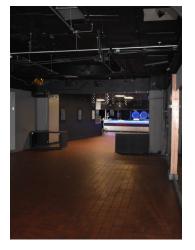

#### PROPERTY DESCRIPTION

Prime Court Street Night Club or Restaurant opportunity! If location is everything then this listing has it all. Street level on Court St near the Chenango St roundabout. In the heart of the Downtown business district. Turnkey opportunity. 5,000 SF on the ground floor with a finished basement for private parties. Asking below market rent to give a new business the opportunity for success! This location has an average daily traffic count of 7,988 and a walkability score of 87. This is walking distance to all of Downtown Binghamton's Restaurants, Shops and Amenities. Available immediately.

#### **PROPERTY HIGHLIGHTS**

- Prime Court St Location.
- Street level retail.
- · Offered at below market rent.
- · Turnkey opportunity