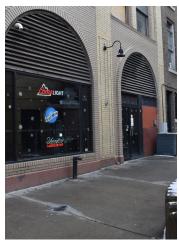

# 73 COURT ST

73 Court St, Binghamton, NY 13901

#### PROPERTY DESCRIPTION

Prime Court Street Night Club or Restaurant opportunity! If location is everything then this listing has it all. Street level on Court St near the Chenango St roundabout. In the heart of the Downtown business district. Turnkey opportunity. 5,000 SF on the ground floor with a finished basement for private parties. Asking below market rent to give a new business the opportunity for success! This location has an average daily traffic count of 7,988 and a walkability score of 87. This is walking distance to all of Downtown Binghamton's Restaurants, Shops and Amenities. Available immediately.

#### **PROPERTY HIGHLIGHTS**

- Prime Court St Location.
- Street level retail.
- · Offered at below market rent.
- · Turnkey opportunity