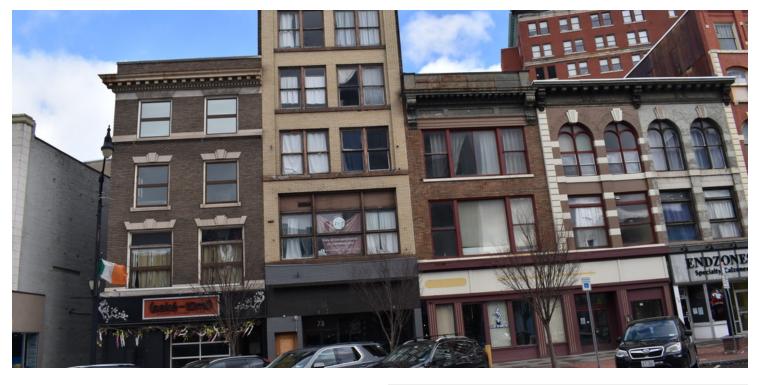

# 73 COURT ST

73 Court St, Binghamton, NY 13901

#### PROPERTY DESCRIPTION

Prime Court Street Night Club or Restaurant opportunity! If location is everything then this listing has it all. Street level on Court St near the Chenango St roundabout. In the heart of the Downtown business district. Turnkey opportunity. 5,000 SF on the ground floor with a finished basement for private parties. Asking below market rent to give a new business the opportunity for success! This location has an average daily traffic count of 7,988 and a walkability score of 87. This is walking distance to all of Downtown Binghamton's Restaurants, Shops and Amenities. Available immediately.

#### **PROPERTY HIGHLIGHTS**

- Prime Court St Location.
- Street level retail.
- · Offered at below market rent.
- · Turnkey opportunity