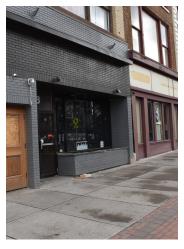

# 73 COURT ST

73 Court St, Binghamton, NY 13901

#### PROPERTY DESCRIPTION

Prime Court Street Night Club or Restaurant opportunity! If location is everything then this listing has it all. Street level on Court St near the Chenango St roundabout. In the heart of the Downtown business district. Turnkey opportunity. 5,000 SF on the ground floor with a finished basement for private parties. Asking below market rent to give a new business the opportunity for success! This location has an average daily traffic count of 7,988 and a walkability score of 87. This is walking distance to all of Downtown Binghamton's Restaurants, Shops and Amenities. Available immediately.

#### **PROPERTY HIGHLIGHTS**

- Prime Court St Location.
- Street level retail.
- · Offered at below market rent.
- · Turnkey opportunity