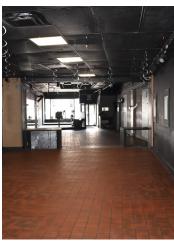

#### PROPERTY DESCRIPTION

Prime Court Street Night Club or Restaurant opportunity! If location is everything then this listing has it all. Street level on Court St near the Chenango St roundabout. In the heart of the Downtown business district. Turnkey opportunity. 5,000 SF on the ground floor with a finished basement for private parties. Asking below market rent to give a new business the opportunity for success! This location has an average daily traffic count of 7,988 and a walkability score of 87. This is walking distance to all of Downtown Binghamton's Restaurants, Shops and Amenities. Available immediately.

#### **PROPERTY HIGHLIGHTS**

- Prime Court St Location.
- Street level retail.
- · Offered at below market rent.
- · Turnkey opportunity