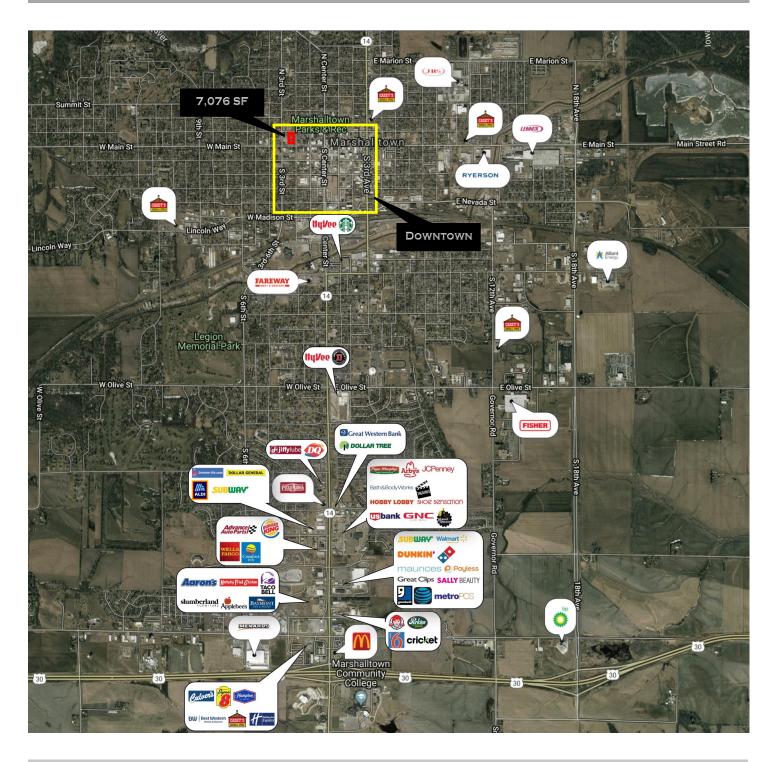

#### **PROPERTY FEATURES**

- Located just northwest of the town square in downtown Marshalltown
- TI allowance negotiable
- · Plenty of parking
- Easily accessible to Hwy 14 and Hwy 330
- Located in the county seat