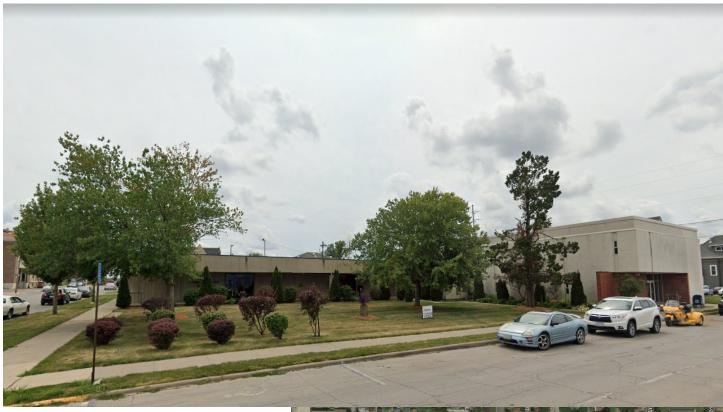

### 204 & 204 1/2 W State Street

Marshalltown, IA 50158

### **PROPERTY DETAILS**

**General Use:** Office **Available SF:** 7,276 SF

\*demisable into 4,852 SF and 2,424 SF

Lease Rate: \$12.50 PSF Gross

#### **PROPERTY FEATURES**

- Located just northwest of the town square in downtown Marshalltown
- TI allowance negotiable
- · Plenty of parking
- Easily accessible to Hwy 14 and Hwy 330
- Located in the county seat