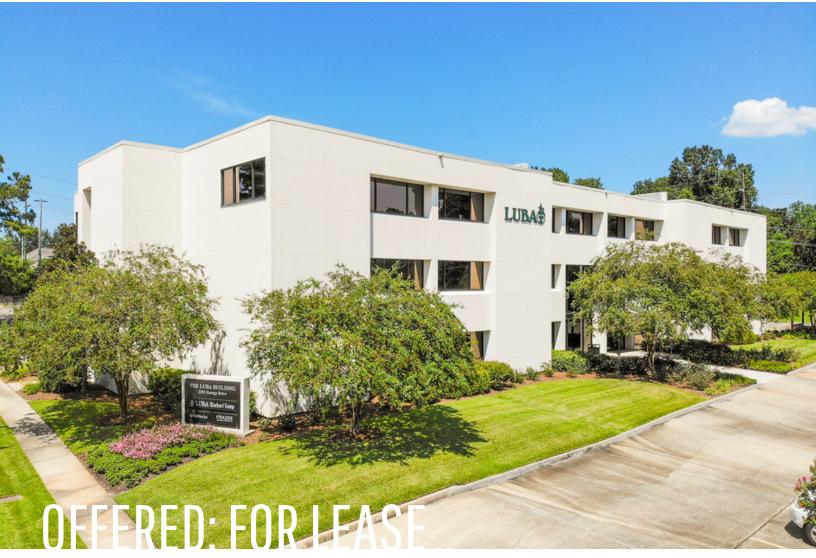

### CLASS A OFFICE SPACE IN LUBA BUILDING NEAR CORPORATE BLVD

2351 ENERGY DR BATON ROUGE, LA 70808

# LEASE RATE: \$18.00 SF/YR [FULL SERVICE]

236 - 3,415 SF

- > Class A Office Building with professional lobby and landscaping
- > Monument signage, Large parking lot, Covered employee break area
- > Central location in Corporate Blvd corridor with easy access to I-10

#### PROPERTY SUMMARY

- The LUBA building is located on Energy Drive a few hundred feet north of Corporate Blvd and a 0.6-mile drive from Interstate 10 at College Drive.
- ➤ This three-story, multi-tenant office building features first-class quality and full-service leases with an oversized parking lot and central location in the Corporate Blvd corridor.
- The professionally maintained landscaping, welcoming entryways and lobby, and easy access is perfect for client visits and employee convenience. The building also features a covered break area for employee use and monument signage space for tenants.
- Other tenants currently in the building: LUBA Workers' Comp, UtiliWorks, Frazee Recruiting Consultants Inc., Congressman Garret Graves