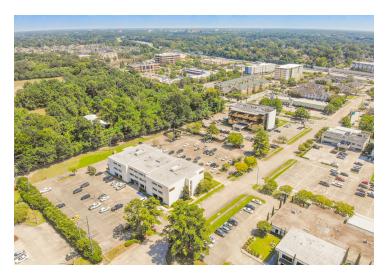

### **AERIAL PHOTOS**

#### PROPERTY SUMMARY

- The LUBA building is located on Energy Drive a few hundred feet north of Corporate Blvd and a 0.6-mile drive from Interstate 10 at College Drive.
- ➤ This three-story, multi-tenant office building features first-class quality and full-service leases with an oversized parking lot and central location in the Corporate Blvd corridor.
- The professionally maintained landscaping, welcoming entryways and lobby, and easy access is perfect for client visits and employee convenience. The building also features a covered break area for employee use and monument signage space for tenants.
- Other tenants currently in the building: LUBA Workers' Comp, UtiliWorks, Frazee Recruiting Consultants Inc., Congressman Garret Graves