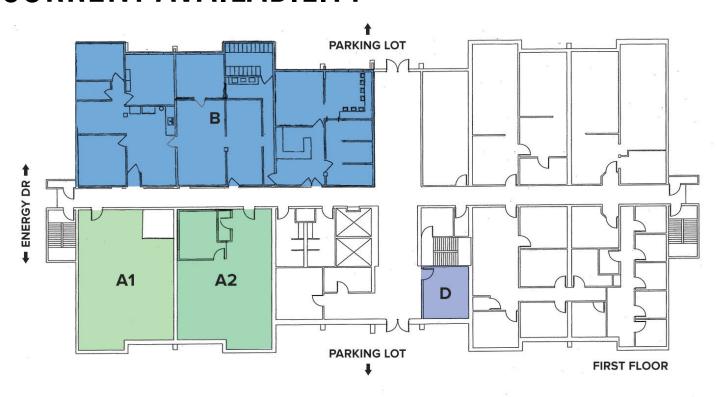

### **CURRENT AVAILABILITY**

#### **AVAILABLE SPACES**

| SUITE | TENANT    | SIZE (SF)        | LEASE TYPE   | LEASE RATE    | BASE MONTHLY RENT |
|-------|-----------|------------------|--------------|---------------|-------------------|
| A-1   | Available | 1,133 - 2,431 SF | Full Service | \$18.00 SF/yr | \$1,699.50/mo     |
| A-2   | Available | 1,298 - 2,431 SF | Full Service | \$18.00 SF/yr | \$1,947/mo        |
| В     | Available | 3,415 SF         | Full Service | \$18.00 SF/yr | \$5,122.50/mo     |
| D     | Available | 236 SF           | Full Service | \$18.00 SF/yr | \$354/mo          |