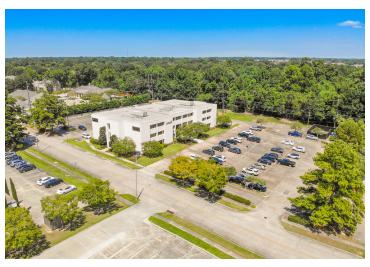

### **EXTERIOR PHOTOS**

#### PROPERTY SUMMARY

- The LUBA building is located on Energy Drive a few hundred feet north of Corporate Blvd and a 0.6-mile drive from Interstate 10 at College Drive.
- ➤ This three-story, multi-tenant office building features first-class quality and full-service leases with an oversized parking lot and central location in the Corporate Blvd corridor.
- The professionally maintained landscaping, welcoming entryways and lobby, and easy access is perfect for client visits and employee convenience. The building also features a covered break area for employee use and monument signage space for tenants.
- Other tenants currently in the building: LUBA Workers' Comp, UtiliWorks, Frazee Recruiting Consultants Inc., Congressman Garret Graves