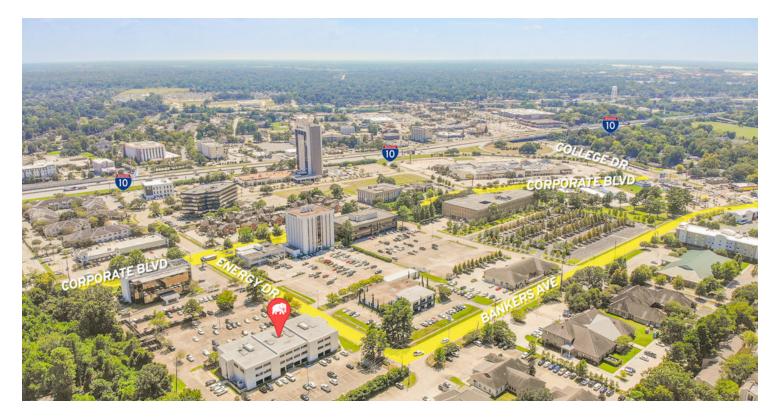

### **AERIAL PHOTOS**

#### PROPERTY SUMMARY

- The LUBA building is located on Energy Drive a few hundred feet north of Corporate Blvd and a 0.6-mile drive from Interstate 10 at College Drive.
- ➤ This three-story, multi-tenant office building features first-class quality and full-service leases with an oversized parking lot and central location in the Corporate Blvd corridor.
- The professionally maintained landscaping, welcoming entryways and lobby, and easy access is perfect for client visits and employee convenience. The building also features a covered break area for employee use and monument signage space for tenants.
- Other tenants currently in the building: LUBA Workers' Comp, UtiliWorks, Frazee Recruiting Consultants Inc., Congressman Garret Graves

#### **LOCATION SUMMARY**

- This location puts your business in the center of other office buildings while still having quick access to many parts of Baton Rouge via Interstate 10 and College Drive.
- Nearby retail developments also house various restaurants and bars for client entertaining of all types.