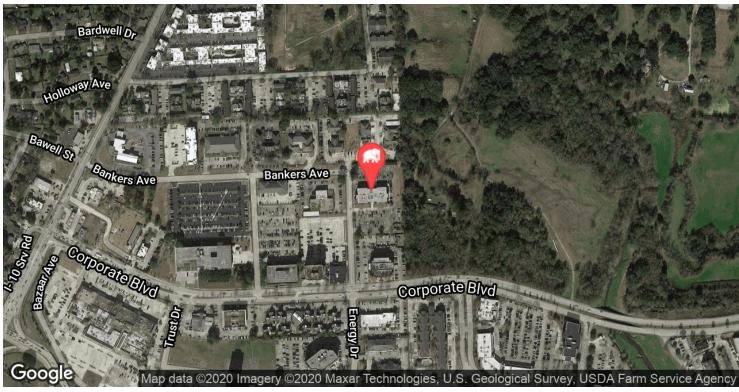

### **AERIAL PHOTOS**

#### PROPERTY SUMMARY

- The LUBA building is located on Energy Drive a few hundred feet north of Corporate Blvd and a 0.6-mile drive from Interstate 10 at College Drive.
- ➤ This three-story, multi-tenant office building features first-class quality and full-service leases with an oversized parking lot and central location in the Corporate Blvd corridor.
- The professionally maintained landscaping, welcoming entryways and lobby, and easy access is perfect for client visits and employee convenience. The building also features a covered break area for employee use and monument signage space for tenants.
- Other tenants currently in the building: LUBA Workers' Comp, UtiliWorks, Frazee Recruiting Consultants Inc., Congressman Garret Graves