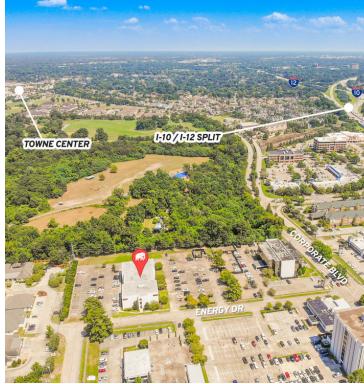

### **LOCATION MAPS**

#### PROPERTY SUMMARY

- The LUBA building is located on Energy Drive a few hundred feet north of Corporate Blvd and a 0.6-mile drive from Interstate 10 at College Drive.
- ➤ This three-story, multi-tenant office building features first-class quality and full-service leases with an oversized parking lot and central location in the Corporate Blvd corridor.
- The professionally maintained landscaping, welcoming entryways and lobby, and easy access is perfect for client visits and employee convenience. The building also features a covered break area for employee use and monument signage space for tenants.
- Other tenants currently in the building: LUBA Workers' Comp, UtiliWorks, Frazee Recruiting Consultants Inc., Congressman Garret Graves

#### **LOCATION SUMMARY**

- This location puts your business in the center of other office buildings while still having quick access to many parts of Baton Rouge via Interstate 10 and College Drive.
- Nearby retail developments also house various restaurants and bars for client entertaining of all types.