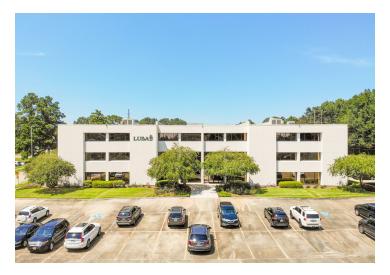

### CLASS A OFFICE SPACE IN LUBA BUILDING NEAR CORPORATE BLVD

2351 ENERGY DR BATON ROUGE, LA 70808



# LEASE RATE: \$18.00 SF/YR [FULL SERVICE]

236 - 3,415 SF

- > Class A Office Building with professional lobby and landscaping
- > Monument signage, Large parking lot, Covered employee break area
- > Central location in Corporate Blvd corridor with easy access to I-10



### OFFERING SUMMARY







#### PROPERTY SUMMARY

- The LUBA building is located on Energy Drive a few hundred feet north of Corporate Blvd and a 0.6-mile drive from Interstate 10 at College Drive.
- ➤ This three-story, multi-tenant office building features first-class quality and full-service leases with an oversized parking lot and central location in the Corporate Blvd corridor.
- The professionally maintained landscaping, welcoming entryways and lobby, and easy access is perfect for client visits and employee convenience. The building also features a covered break area for employee use and monument signage space for tenants.
- Other tenants currently in the building: LUBA Workers' Comp, UtiliWorks, Frazee Recruiting Consultants Inc., Congressman Garret Graves

#### **LOCATION SUMMARY**

- This location put