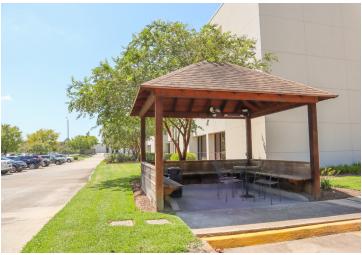

#### PROPERTY SUMMARY

- The LUBA building is located on Energy Drive a few hundred feet north of Corporate Blvd and a 0.6-mile drive from Interstate 10 at College Drive.
- ➤ This three-story, multi-tenant office building features first-class quality and full-service leases with an oversized parking lot and central location in the Corporate Blvd corridor.
- The professionally maintained landscaping, welcoming entryways and lobby, and easy access is perfect for client visits and employee convenience. The building also features a covered break area for employee use and monument signage space for tenants.
- Other tenants currently in the building: LUBA Workers' Comp, UtiliWorks, Frazee Recruiting Consultants Inc., Congressman Garret Graves

### **EXTERIOR PHOTOS**