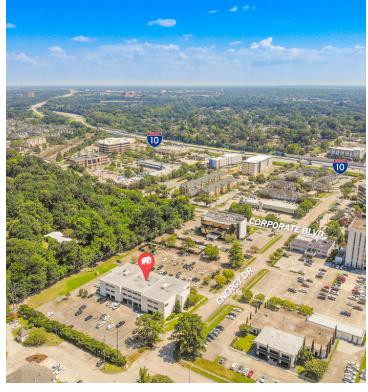

### **LOCATION MAPS**

#### PROPERTY SUMMARY

- The LUBA building is located on Energy Drive a few hundred feet north of Corporate Blvd and a 0.6-mile drive from Interstate 10 at College Drive.
- ➤ This three-story, multi-tenant office building features first-class quality and full-service leases with an oversized parking lot and central location in the Corporate Blvd corridor.
- The professionally maintained landscaping, welcoming entryways and lobby, and easy access is perfect for client visits and employee convenience. The building also features a covered break area for employee use and monument signage space for tenants.
- Other tenants currently in the building: LUBA Workers' Comp, UtiliWorks, Frazee Recruiting Consultants Inc., Congressman Garret Graves

#### **LOCATION SUMMARY**

- This location puts your business in the center of other office buildings while still having quick access to many parts of Baton Rouge via Interstate 10 and College Drive.
- Nearby retail developments also house various restaurants and bars for client entertaining of all types.