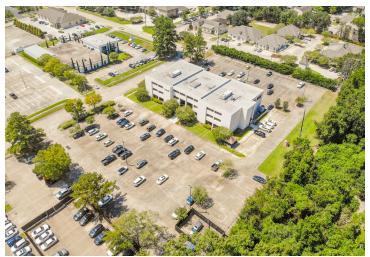

#### PROPERTY SUMMARY

- The LUBA building is located on Energy Drive a few hundred feet north of Corporate Blvd and a 0.6-mile drive from Interstate 10 at College Drive.
- ➤ This three-story, multi-tenant office building features first-class quality and full-service leases with an oversized parking lot and central location in the Corporate Blvd corridor.
- The professionally maintained landscaping, welcoming entryways and lobby, and easy access is perfect for client visits and employee convenience. The building also features a covered break area for employee use and monument signage space for tenants.
- Other tenants currently in the building: LUBA Workers' Comp, UtiliWorks, Frazee Recruiting Consultants Inc., Congressman Garret Graves

### **AERIAL PHOTOS**