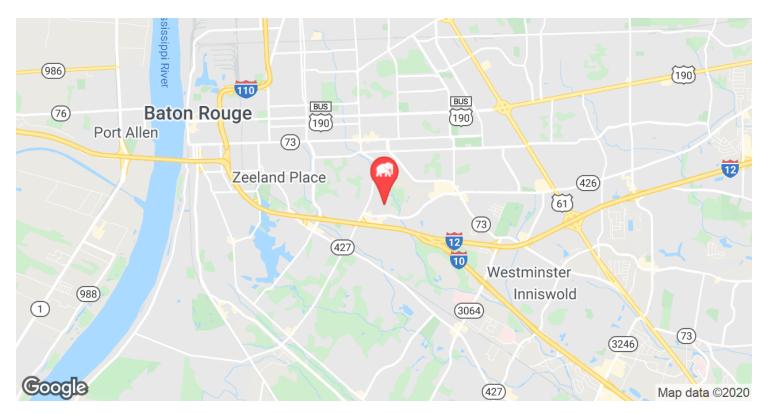

------|
| Total Space: | 236 - 3,415 SF | Lease Rate: | \$18.00 SF/yr |

#### **AVAILABLE SPACES**

| SUITE | TENANT    | SIZE (SF)        | LEASE TYPE   | LEASE RATE    | BASE MONTHLY RENT |
|-------|-----------|------------------|--------------|---------------|-------------------|
| A-1   | Available | 1,133 - 2,431 SF | Full Service | \$18.00 SF/yr | \$1,699.50/mo     |
| A-2   | Available | 1,298 - 2,431 SF | Full Service | \$18.00 SF/yr | \$1,947/mo        |
| В     | Available | 3,415 SF         | Full Service | \$18.00 SF/yr | \$5,122.50/mo     |
| D     | Available | 236 SF           | Full Service | \$18.00 SF/yr | \$354/mo          |



### **AERIAL PHOTOS**









### **EXTERIOR PHOTOS**















## **SUITE B**















## SUITE A-2









### **LOCATION MAPS**







### **DEMOGRAPHICS MAP & REPORT**



| POPULATION                           | 1 MILE              | 3 MILES        | 5 MILES               |
|--------------------------------------|---------------------|----------------|-----------------------|
| Total Population                     | 6,118               | 80,313         | 199,897               |
| Average age                          | 39.9                | 34.9           | 33.2                  |
| Average age (Male)                   | 36.4                | 32.8           | 30.6                  |
| Average age (Female)                 | 42.4                | 37.0           | 35.6                  |
|                                      |                     |                |                       |
|