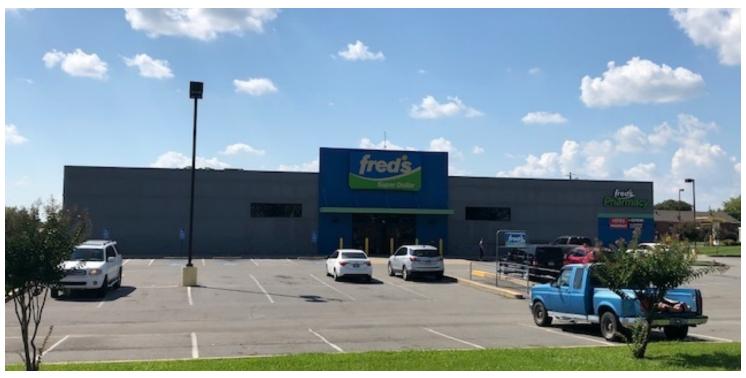

# RETAIL PROPERTY FOR SALE OR LEASE 9 EAGLE STREET

## **PROPERTY OVERVIEW**

Approximately 16,644 SF former Fred's Retail store available for sale or lease. Contact agent regarding sales price.