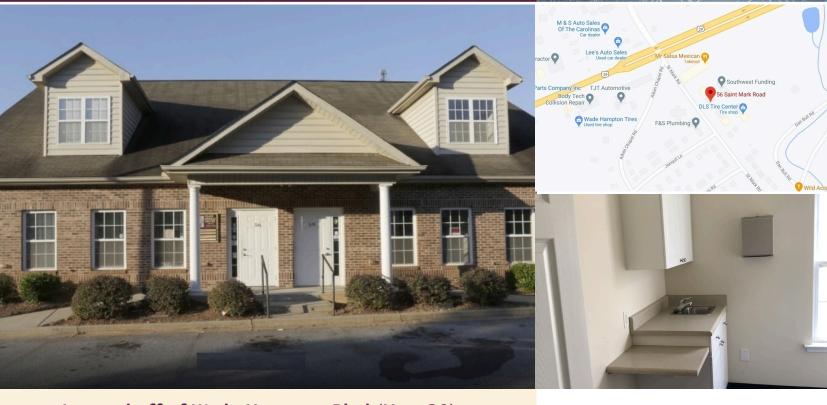

## Office Spaces

56 & 58 St. Marks Rd | Taylors, SC 29687

## For Lease \$12/SF NNN

Located off of Wade Hampton Blvd (Hwy 29) at a lighted intersection, in Hampton Commons Office Park. Behind the Shoppes @ Hampton Commons.

## 2 Units each:

- $2,185 \pm SF$ 
  - 1st floor 1,499±SF
  - 2nd floor 686± SF
- 5 Private offices
- Conference Room
- Break room
- restrooms
- · a large open work area