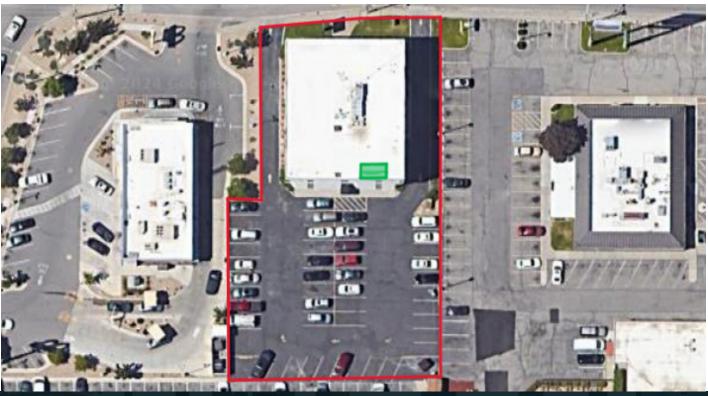

# SITE AND AVAILABILITY

#### **OFFERING SUMMARY**

| Lease Rate:           | \$900/month    |
|-----------------------|----------------|
| Lease Type:           | FSG            |
| Number of Units:      | 1              |
| Available SF:         | 322 SF         |
| Total Building Size:  | 19,500 SF      |
| Lot Size:             | 0.63 acres     |
|                       |                |
| Parking Ratio:        | Public Parking |
| ADA Parking Stalls:   | 1              |
| Total Parking Stalls: | 45             |
| ADA Complaint:        | Yes            |
| AADT:                 | 33,885         |
|                       |                |
| Lease Term            | Month-to-Month |
| Available Date:       | 3/13/2024      |
|                       |                |

#### **PROPERTY DESCRIPTION**

This is an excellent office building just off the 7200 S Exit with tremendous visibility! Offices are quiet and suited for Executive Professional Office. Located at 411 West and 7200 South Midvale, UT 84047. Clean & Classic Offices with a convenient location off I-15 with good parking and access. Affordable private executive offices.