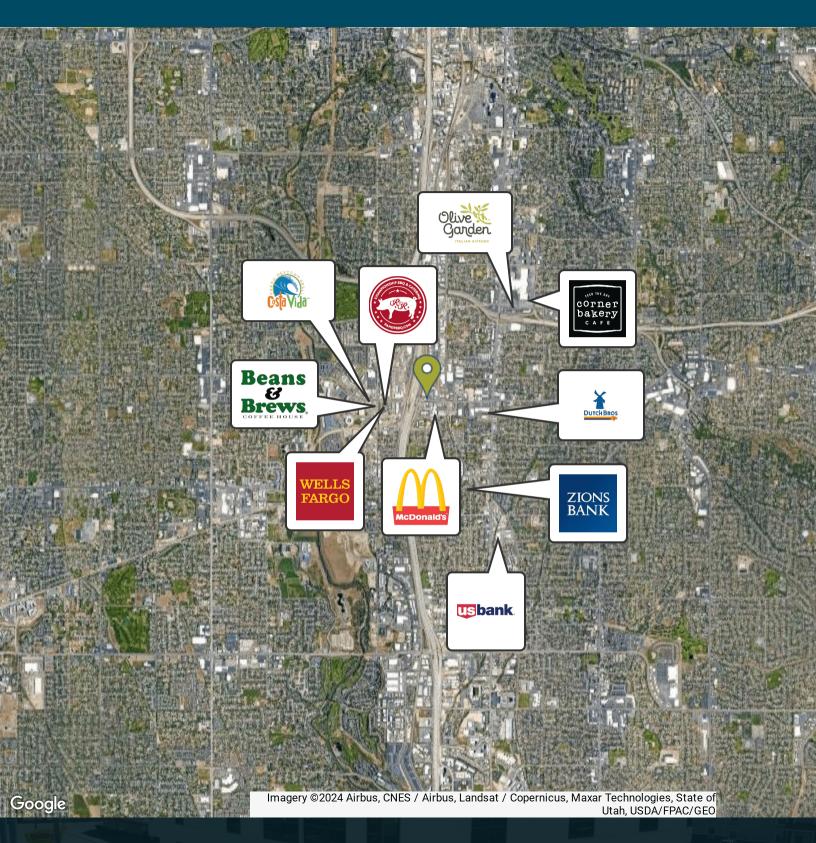

|
| Parking Ratio:        | Public Parking |
| ADA Parking Stalls:   | 1              |
| Total Parking Stalls: | 45             |
| ADA Complaint:        | Yes            |
| AADT:                 | 33,885         |
|                       |                |
| Lease Term            | Month-to-Month |
| Available Date:       | 3/13/2024      |
|                       |                |

435.485.7070

elliot@iraut.com

# SITE AND AVAILABILITY







## EVAN WRYE

Vice President of Commercial Leasing 385.469.0920 evan@iraut.com

### ELLIOT ABEL

President of Commercial Leasing 435.485.7070 elliot@iraut.com

# UNIT 301C FLOOR PLAN & PHOTOS



411W 7200S Suite 301C 322SF









elliot@iraut.com

Investment Realty Advisors 411 W 7200 S, Suite 201, Midvale, UT 84047

# LOCATION MAP





### EVAN WRYE

Vice President of Commercial Leasing 385.469.0920 evan@iraut.com

### ELLIOT ABEL

President of Commercial Leasing 435.485.7070 elliot@iraut.com

Investment Realty Advisors 411 W 7200 S, Suite 201, Midvale, UT 84047