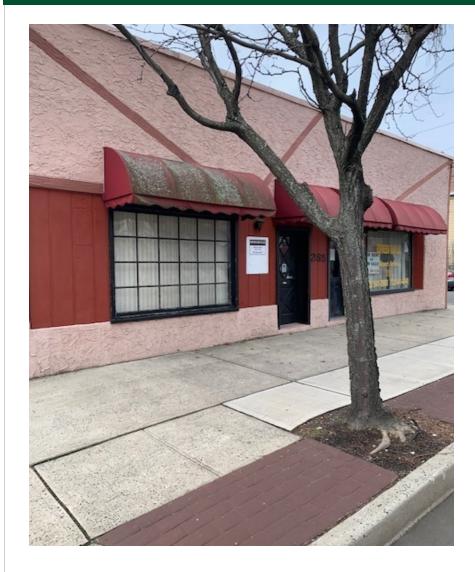

### **PROPERTY OVERVIEW**

First Time Offered! Office/Retail Building for Sale in Carteret

## LOCATION OVERVIEW

Located on the corner of Washington Avenue and Randolph Street in Carteret with easy access to the NJ Turnpike and Routes 1 & 9.

# **PROPERTY HIGHLIGHTS**

- · Located in flourishing redevelopment area near new apartments
- Large parking lot with 20 spaces
- Includes 2 garages on side
- Tenant responsible for all utilities