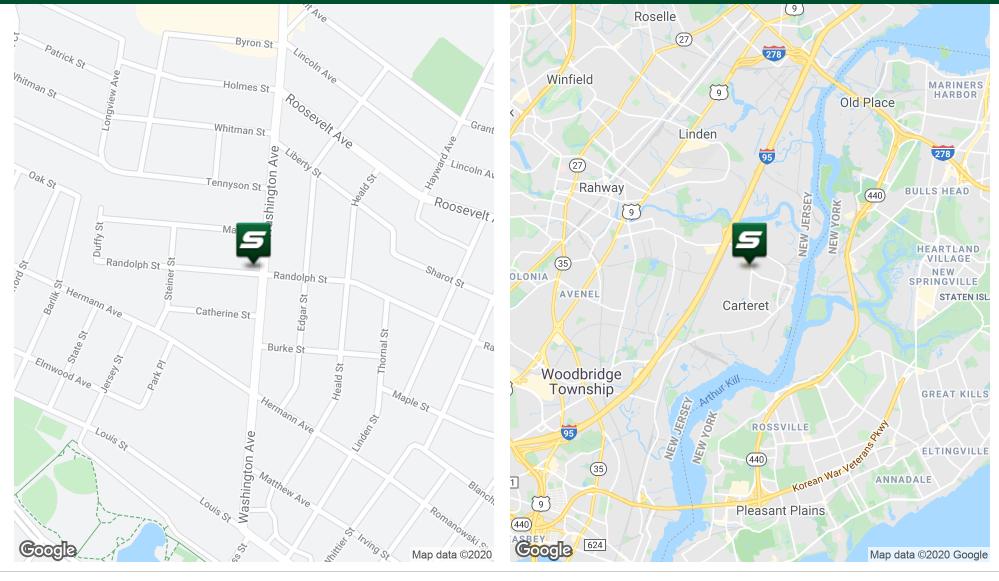

## LOCATION OVERVIEW

Located on the corner of Washington Avenue and Randolph Street in Carteret with easy access to the NJ Turnpike and Routes 1 & 9.