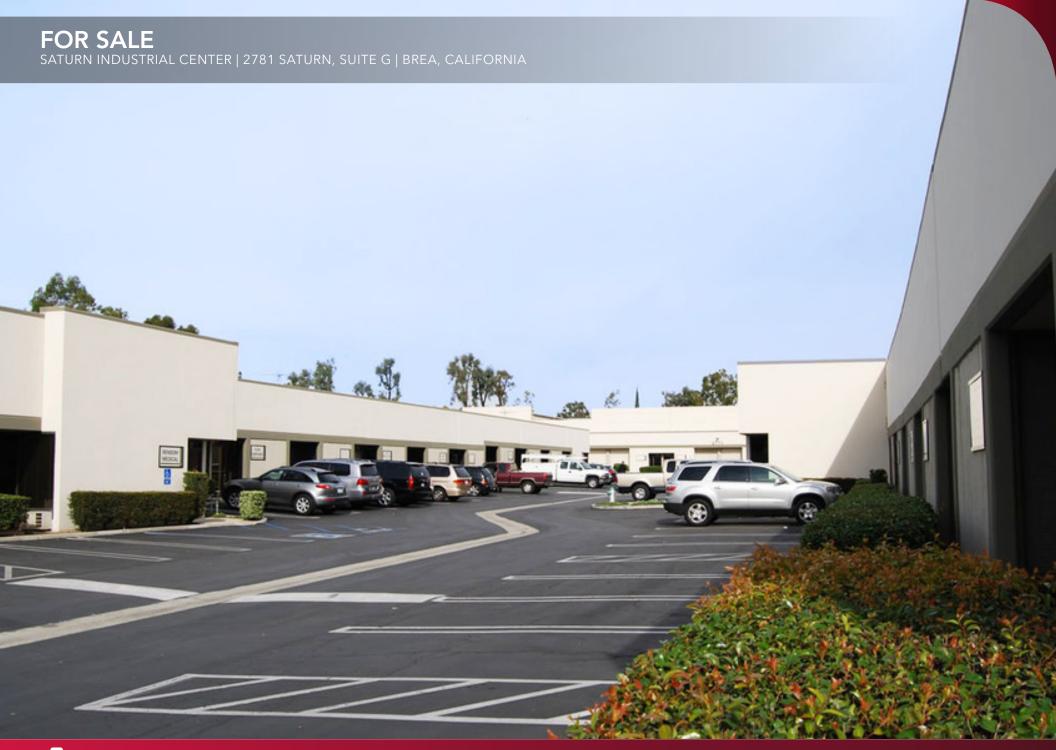

## 2781 SATURN, SUITE G

BREA, CALIFORNIA 92821

## LOCATION OVERVIEW

North Orange County
Prime East Brea Location
Rare Small Condo Development
Exterior Recently Refurbished
Convenient Freeway Access

## **PROPERTY HIGHLIGHTS**

- For Sale Suite G
- Industrial
- 1,500 SF | 352 SF Office
- \$480,000 (\$320 PSF)
- Built 1979
- Power: 110/208 Volts 100 Amps
- Parking 2:1

Map data ©2019

• Excellent North Orange County Location in Brea and near Placentia and Yorba Linda