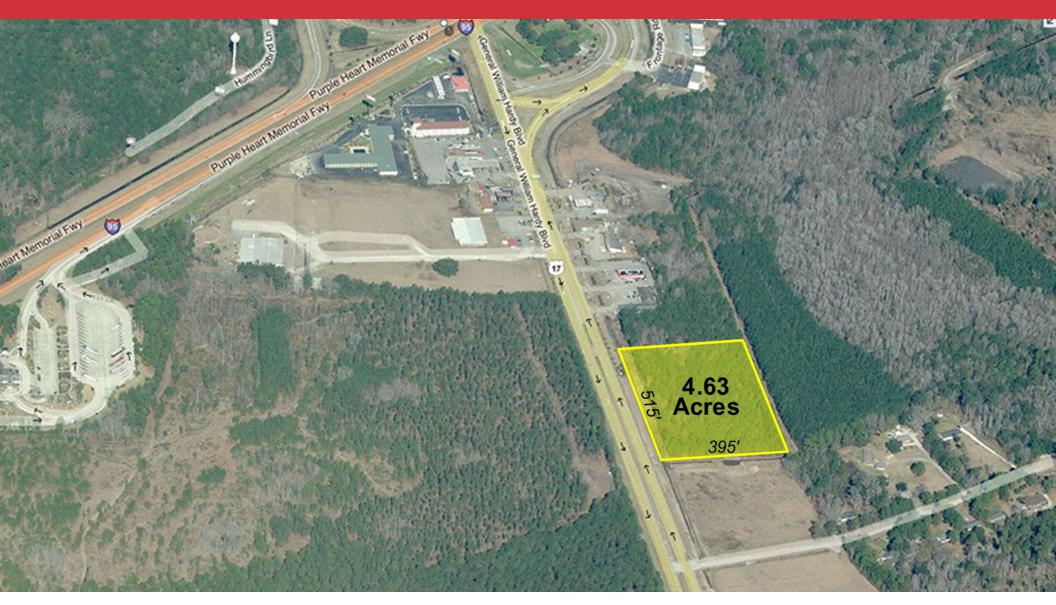

#### PROPERTY OVERVIEW

This property is essentially a rectangle with 515 feet fronting Highway 17 and 395 feet deep. It is zoned Highway Commercial; has direct frontage on Highway 17; water and sewer is to the property and a lift station is at the south-east corner of the property. Seller has a Corps Engineer's letter confirming no wetlands on the property.

#### LOCATION OVERVIEW

This 4.63 acre property fronting Highway 17 is located about 1,250 feet southeast of Exit 5, the intersection of I-95 and Highway 17. Highway 17, also known as Speedway Boulevard, is the road that takes you from Hardeeville to downtown Savannah, GA.

| Lot Size:            | 4.63 Acres         |  |
|----------------------|--------------------|--|
| Price Per Acre:      | \$135,000          |  |
| 2020 Property Taxes: | \$4,177.80         |  |
| Hardeeville Zoning:  | Highway Commercial |  |