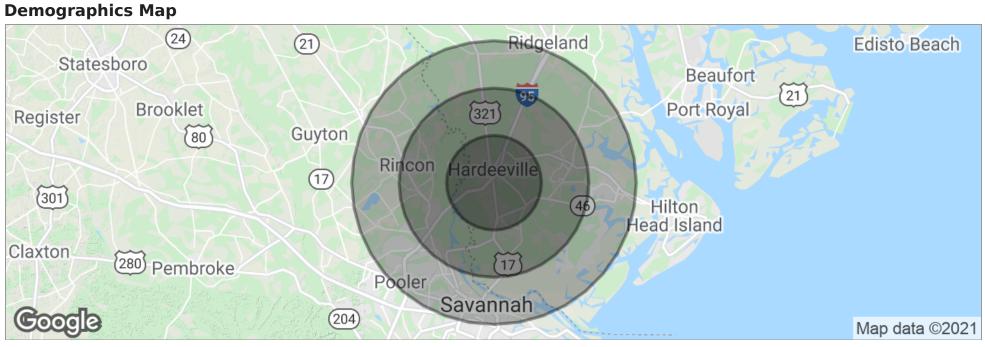

Lot A Speedway Blvd, Hardeeville, SC 29927

|                                                | 5 Miles   | 10 Miles  | 15 Miles  |
|------------------------------------------------|-----------|-----------|-----------|
| Total Population                               | 3,481     | 39,294    | 157,642   |
| Population Density                             | 44        | 125       | 223       |
| Median Age                                     | 31.7      | 42.6      | 35.7      |
| Median Age (Male)                              | 30.5      | 42.6      | 35.1      |
| Median Age (Female)                            | 32.2      | 42.1      | 36.2      |
| Total Households                               | 1,108     | 15,782    | 59,991    |
| # of Persons Per HH                            | 3.1       | 2.5       | 2.6       |
| Average HH Income                              | \$60,759  | \$71,800  | \$58,516  |
| Average House Value                            | \$279,659 | \$264,086 | \$246,628 |
| * Demographic data derived from 2010 US Cancus |           |           |           |