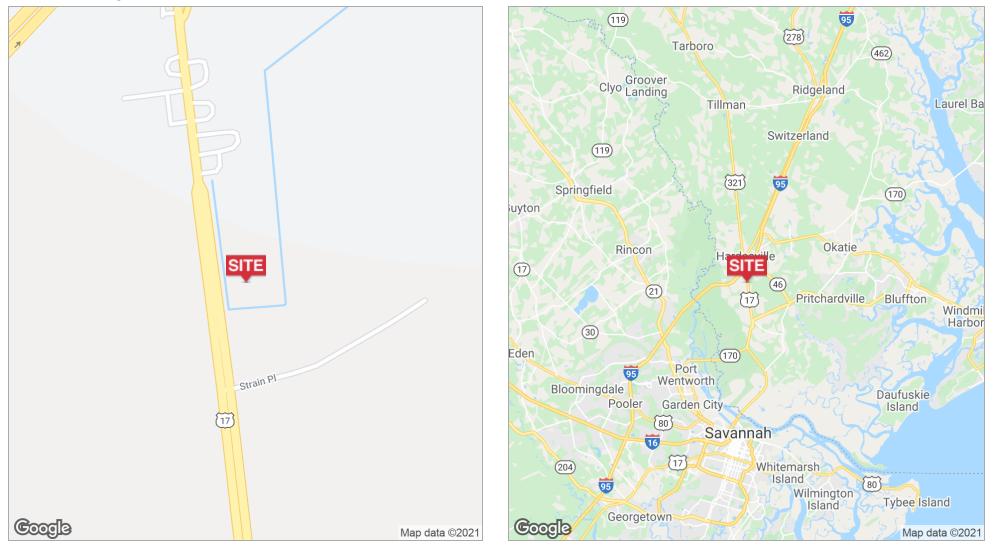

Lot A Speedway Blvd, Hardeeville, SC 29927

**Location Maps** 

1227 May River Road, Suite 100 | Bluffton, SC 29910 | 843.837.4460 | naicarolinacharter.com

David Bachelder Jr. davidjr@naicarolinacharter.com O: 843.837.4460 x4 C: 843.422.6543

#### LOCATION OVERVIEW

This 4.63 acre property fronting Highway 17 is located about 1,250 feet southeast of Exit 5, the intersection of I-95 and Highway 17. Highway 17, also known as Speedway Boulevard, is the road that takes you from Hardeeville to downtown Savannah, GA.