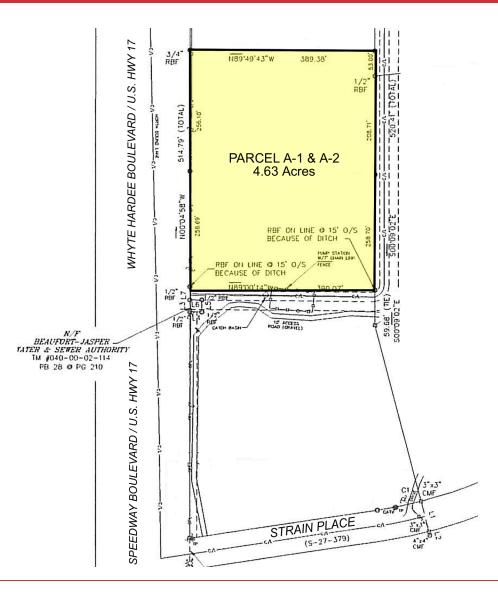

#### PROPERTY OVERVIEW

This property is essentially a rectangle with 515 feet fronting Highway 17 and 395 feet deep. It is zoned Highway Commercial; has direct frontage on Highway 17; water and sewer is to the property and a lift station is at the south-east corner of the property. Seller has a Corps Engineer's letter confirming no wetlands on the property.

| Lot Size:            | 4.63 Acres         |  |
|----------------------|--------------------|--|
| Price Per Acre:      | \$135,000          |  |
| 2020 Property Taxes: | \$4,177.80         |  |
| Hardeeville Zoning:  | Highway Commercial |  |