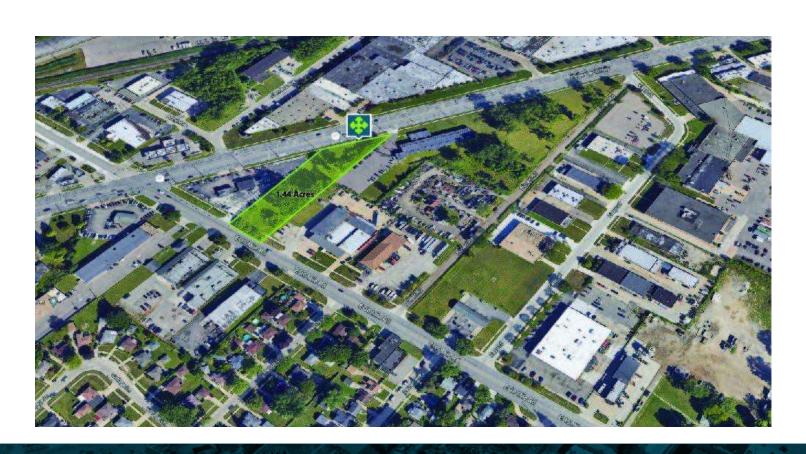

# **AERIAL MAP**

## **PROPERTY OVERVIEW**

1.44 Acres, Zoned Industrial M-2 in Warren industrial corridor. All city utilities, 228' of frontage on Groesbeck Hwy, 116' of frontage on E 10 Mile Rd. The property offers dual main road frontage on E 10 Mile Rd and Groesbeck Hwy. Flat topography with grass and trees; fantastic location on Groesbeck Hwy, just south of I-696 and close to I-94. Ideal for industrial, manufacturing, storage, warehousing, logistics, and wholesale. The assessed value is \$53,640 and taxes are \$4,602.38.