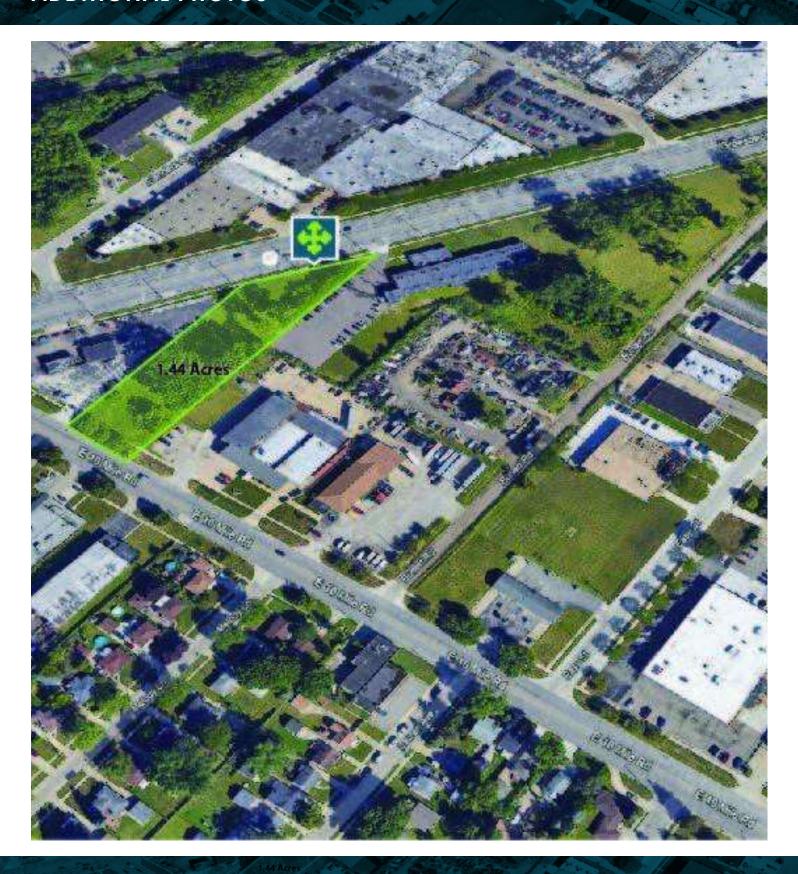

| Macomb                     |
| Market           | Detroit                    |
| Sub-market       | Groesbeck South            |
| Cross-Streets    | 10 Mile Rd & Groesbeck Hwy |

### **BUILDING INFORMATION**

| Number of Lots | 1 |
|----------------|---|
|----------------|---|

### **PROPERTY INFORMATION**

| Property Type    | Land           |
|------------------|----------------|
| Property Subtype | Industrial     |
| Zoning           | M-2 Industrial |
| Lot Size         | 1.44 Acres     |
| APN#             | 13-24-380-011  |
| Lot Frontage     | 116 ft         |
| Lot Depth        | 638.17 ft      |
|                  |                |

## **PARKING & TRANSPORTATION**

## **UTILITIES & AMENITIES**

| Water | Yes |
|-------|-----|
| Sewer | Yes |





# **ADDITIONAL PHOTOS**





# **AERIAL MAP**





# **LOCATION MAPS**





# **DEMOGRAPHICS MAP & REPORT**



| POPULATION           | 1 MILE   | 3 MILES  | 5 MILES   |
|----------------------|----------|----------|-----------|
| Total Population     | 12,186   | 142,105  | 361,130   |
| Average Age          | 38.7     | 37.6     | 38.3      |
| Average Age (Male)   | 37.7     | 36.2     | 36.6      |
| Average Age (Female) | 39.0     | 39.2     | 40.4      |
| HOUSEHOLDS & INCOME  | 1 MILE   | 3 MILES  | 5 MILES   |
| Total Households     | 5,154    | 63,185   | 165,269   |
| # of Persons per HH  | 2.4      | 2.2      | 2.2       |
| Average HH Income    | \$57,840 | \$54,587 | \$54,934  |
| Average House Value  | \$91,147 | \$93,120 | \$107,759 |

<sup>\*</sup> Demographic data derived from 2020 ACS - US Census