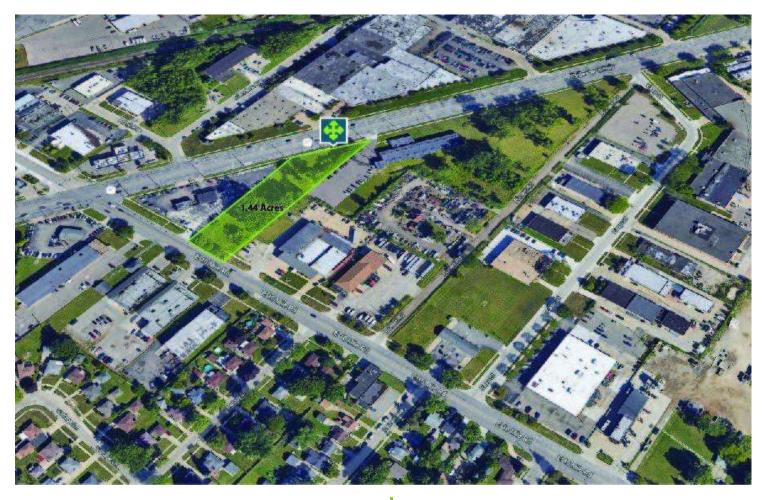

# **LOCATION MAPS**





# **DEMOGRAPHICS MAP & REPORT**



| POPULATION           | 1 MILE   | 3 MILES  | 5 MILES   |
|----------------------|----------|----------|-----------|
| Total Population     | 12,186   | 142,105  | 361,130   |
| Average Age          | 38.7     | 37.6     | 38.3      |
| Average Age (Male)   | 37.7     | 36.2     | 36.6      |
| Average Age (Female) | 39.0     | 39.2     | 40.4      |
| HOUSEHOLDS & INCOME  | 1 MILE   | 3 MILES  | 5 MILES   |
| Total Households     | 5,154    | 63,185   | 165,269   |
| # of Persons per HH  | 2.4      | 2.2      | 2.2       |
| Average HH Income    | \$57,840 | \$54,587 | \$54,934  |
| Average House Value  | \$91,147 | \$93,120 | \$107,759 |

<sup>\*</sup> Demographic data derived from 2020 ACS - US Census

# **CONTACT US**



## FOR MORE INFORMATION, PLEASE CONTACT:



John T. Arthurs PRINCIPAL D: 248.663.0506 C: 248.563.3225

johna@pacommercial.com

## P.A. Commercial

26555 Evergreen Road, Suite 1500 Southfield, MI 48076

**P:** 248.358.0100 **F:** 248.358.5300

pacommercial.com

## Follow Us!