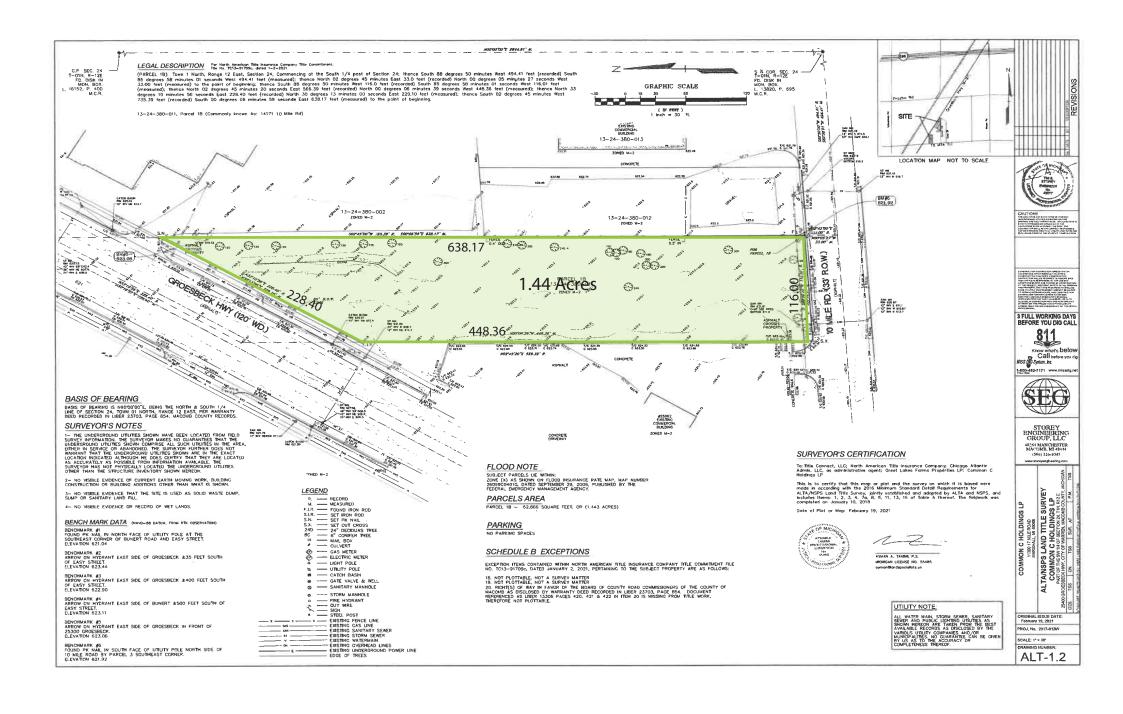

## **PROPERTY OVERVIEW**

1.44 Acres, Zoned Industrial M-2 in Warren industrial corridor. All city utilities, 228' of frontage on Groesbeck Hwy, 116' of frontage on E 10 Mile Rd. The property offers dual main road frontage on E 10 Mile Rd and Groesbeck Hwy. Flat topography with grass and trees; fantastic location on Groesbeck Hwy, just south of I-696 and close to I-94. Ideal for industrial, manufacturing, storage, warehousing, logistics, and wholesale. The assessed value is \$53,640 and taxes are \$4,602.38.

### **PROPERTY INFORMATION**

| Property Type    | Land           |
|------------------|----------------|
| Property Subtype | Industrial     |
| Zoning           | M-2 Industrial |
| Lot Size         | 1.44 Acres     |
| APN#             | 13-24-380-011  |
| Lot Frontage     | 116 ft         |
| Lot Depth        | 638.17 ft      |
|                  |                |