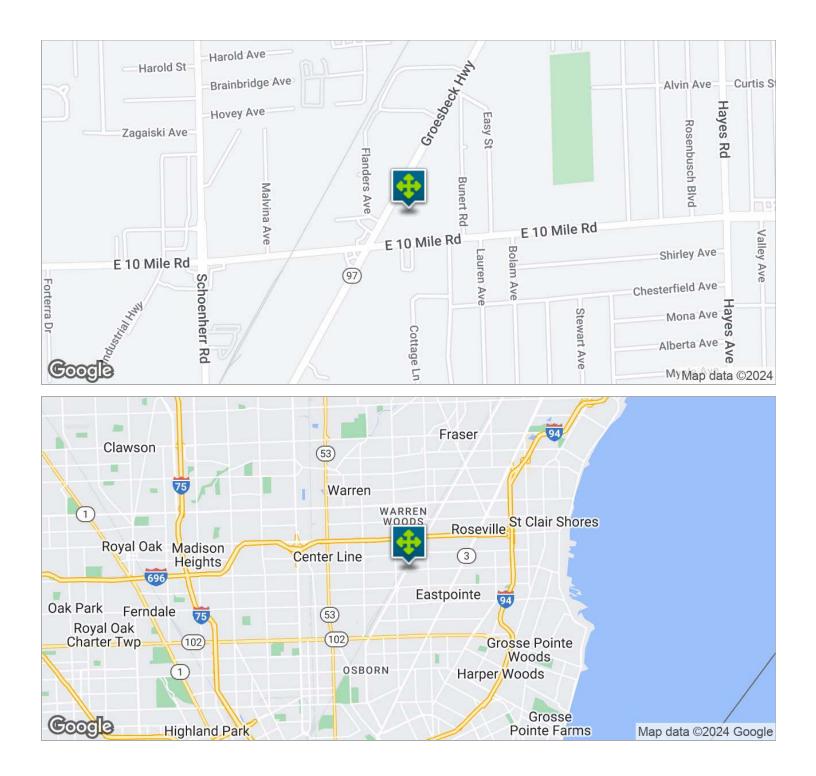

| Detroit                    |
| Sub-market       | Groesbeck South            |
| Cross-Streets    | 10 Mile Rd & Groesbeck Hwy |

### **BUILDING INFORMATION**

| Number of Lots | 1 |
|----------------|---|
|----------------|---|

### **PROPERTY INFORMATION**

| Property Type    | Land           |
|------------------|----------------|
| Property Subtype | Industrial     |
| Zoning           | M-2 Industrial |
| Lot Size         | 1.44 Acres     |
| APN#             | 13-24-380-011  |
| Lot Frontage     | 116 ft         |
| Lot Depth        | 638.17 ft      |
|                  |                |

## **PARKING & TRANSPORTATION**

## **UTILITIES & AMENITIES**

| Water | Yes |
|-------|-----|
| Sewer | Yes |





# **ADDITIONAL PHOTOS**





# **AERIAL MAP**





# **LOCATION MAPS**





# **DEMOGRAPHICS MAP & REPORT**



| POPULATION           | 1 MILE   | 3 MILES  | 5 MILES   |
|----------------------|----------|----------|-----------|
| Total Population     | 12,186   | 142,105  | 361,130   |
| Average Age          | 38.7     | 37.6     | 38.3      |
| Average Age (Male)   | 37.7     | 36.2     | 36.6      |
| Average Age (Female) | 39.0     | 39.2     | 40.4      |
| HOUSEHOLDS & INCOME  | 1 MILE   | 3 MILES  | 5 MILES   |
| Total Households     | 5,154    | 63,185   | 165,269   |
| # of Persons per HH  | 2.4      | 2.2      | 2.2       |
| Average HH Income    | \$57,840 | \$54,587 | \$54,934  |
| Average House Value  | \$91,147 | \$93,120 | \$107,759 |

<sup>\*</sup> Demographic data derived from 2020 ACS - US Census

# **CONTACT US**



## FOR MORE INFORMATION,