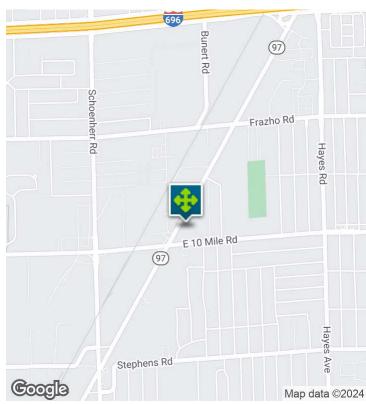

# **LOCATION MAPS**

### **LOCATION OVERVIEW**

Located on the north side of 10 Mile Rd, just east of Groesbeck Rd. Central location in Warren industrial corridor with quick access to I-696.