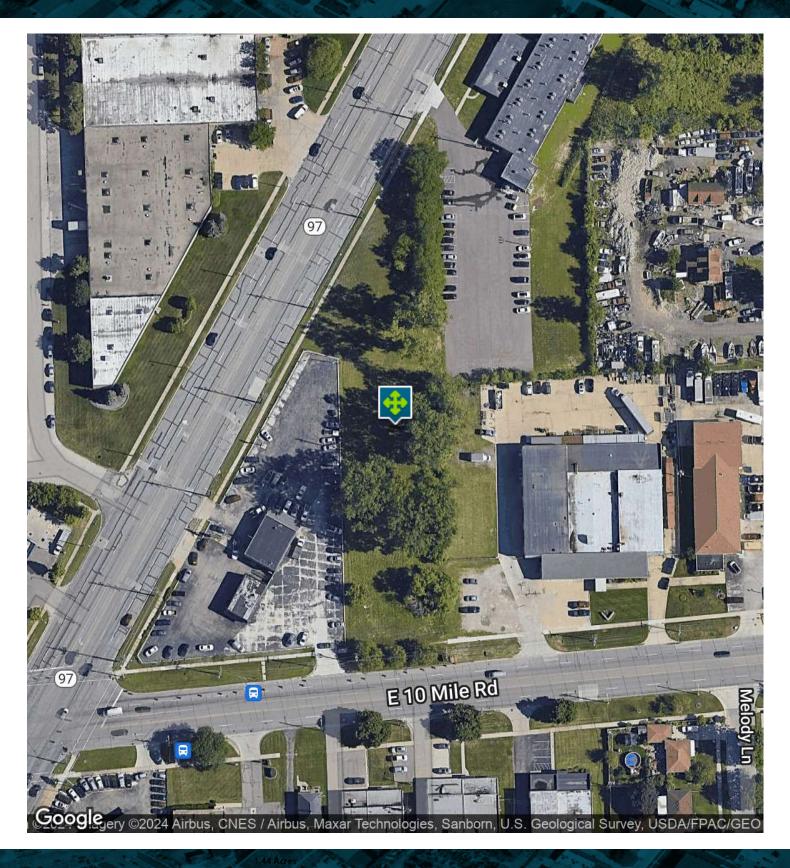

|
| Market           | Detroit                    |
| Sub-market       | Groesbeck South            |
| Cross-Streets    | 10 Mile Rd & Groesbeck Hwy |

### **BUILDING INFORMATION**

| Number of Lots | 1 |
|----------------|---|
|----------------|---|

### **PROPERTY INFORMATION**

| Property Type    | Land           |
|------------------|----------------|
| Property Subtype | Industrial     |
| Zoning           | M-2 Industrial |
| Lot Size         | 1.44 Acres     |
| APN#             | 13-24-380-011  |
| Lot Frontage     | 116 ft         |
| Lot Depth        | 638.17 ft      |
|                  |                |

## **PARKING & TRANSPORTATION**

## **UTILITIES & AMENITIES**

| Water | Yes |
|-------|-----|
| Sewer | Yes |





# **ADDITIONAL PHOTOS**





# **AERIAL MAP**





# **LOCATION MAPS**





# **DEMOGRAPHICS MAP & REPORT**



| POPULATION           | 1 MILE   | 3 MILES  | 5 MILES   |
|----------------------|----------|----------|-----------|
| Total Population     | 12,186   | 142,105  | 361,130   |
| Average Age          | 38.7     | 37.6     | 38.3      |
| Average Age (Male)   | 37.7     | 36.2     | 36.6      |
| Average Age (Female) | 39.0     | 39.2     | 40.4      |
| HOUSEHOLDS & INCOME  | 1 MILE   | 3 MILES  | 5 MILES   |
| Total Households     | 5,154    | 63,185   | 165,269   |
| # of Persons per HH  | 2.4      | 2.2      | 2.2       |
| Average HH Income    | \$57,840 | \$54,587 | \$54,934  |
| Average House Value  | \$91,147 | \$93,120 | \$107,759 |

<sup>\*</sup> Demographic data derived from 2020 ACS - US Census

# **CONTACT US**