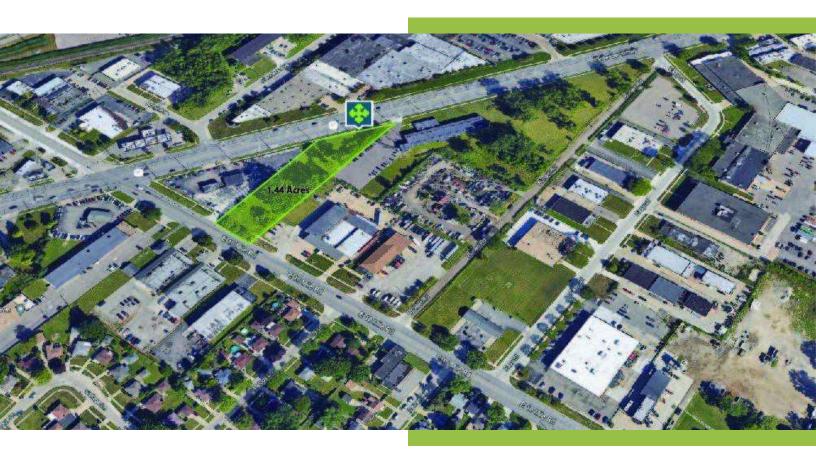

# 1.44 ACRES | ZONED M-2 INDUSTRIAL IN WARREN INDUSTRIAL CORRIDOR

14171 EAST 10 MILE ROAD WARREN, MI 48089

- 1.44 Acres
- Zoned M-2 Industrial
- Frontage on Groesbeck Hwy & 10 Mile Rd

• Industrial or Storage uses

## **PROPERTY OVERVIEW**

1.44 Acres, Zoned Industrial M-2 in Warren industrial corridor. All city utilities, 228' of frontage on Groesbeck Hwy, 116' of frontage on E 10 Mile Rd. The property offers dual main road frontage on E 10 Mile Rd and Groesbeck Hwy. Flat topography with grass and trees; fantastic location on Groesbeck Hwy, just south of I-696 and close to I-94. Ideal for industrial, manufacturing, storage, warehousing, logistics, and wholesale. The assessed value is \$53,640 and taxes are \$4,602.38.

### **PROPERTY HIGHLIGHTS**

- 1.44 Acres
- Zoned M-2 Industrial
- Frontage on Groesbeck Hwy & 10 Mile Rd
- Industrial or Storage uses