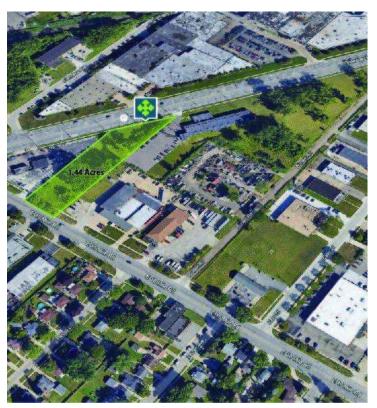

# 1.44 ACRES | ZONED M-2 INDUSTRIAL IN WARREN INDUSTRIAL CORRIDOR

14171 EAST 10 MILE ROAD WARREN, MI 48089



- 1.44 Acres
- Zoned M-2 Industrial
- Frontage on Groesbeck Hwy & 10 Mile Rd

• Industrial or Storage uses



26555 Evergreen Road, Suite 1500 Southfield, MI 48076 248.358.0100 pacommercial.com

# **EXECUTIVE SUMMARY**





| Sale Price | \$225,000 |
|------------|-----------|
| Sale Price | \$225,000 |

## **OFFERING SUMMARY**

| Lot Size: 1.44 A |                             |  |
|------------------|-----------------------------|--|
| Price / Acre:    | \$156,250<br>M-2 Industrial |  |
| Zoning:          |                             |  |
| Market:          | Detroit                     |  |
| Submarket:       | Groesbeck South             |  |

## **PROPERTY OVERVIEW**

1.44 Acres, Zoned Industrial M-2 in Warren industrial corridor. All city utilities, 228' of frontage on Groesbeck Hwy, 116' of frontage on E 10 Mile Rd. The property offers dual main road frontage on E 10 Mile Rd and Groesbeck Hwy. Flat topography with grass and trees; fantastic location on Groesbeck Hwy, just south of I-696 and close t