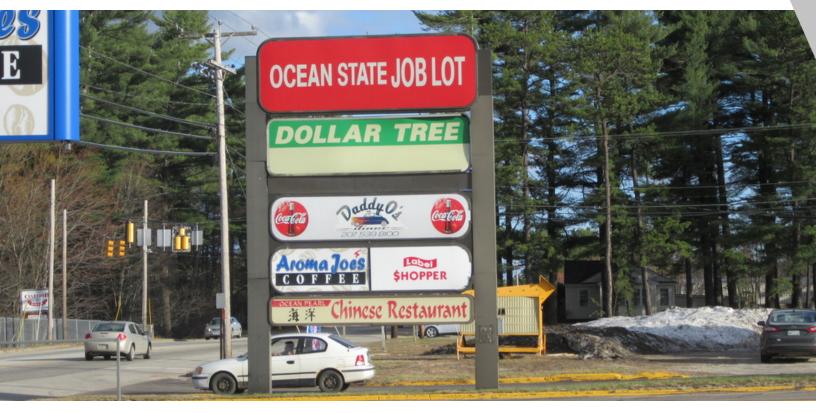

### PROPERTY OVERVIEW

We are pleased to offer lease space at the Oxford Shopping Plaza. Anchor tenants: Ocean State Job Lot, Dollar Tree and Flagship Cinema. Other tenants include local restaurant's Daddy O's diner and the Ocean Pearl Chinese Restaurant.