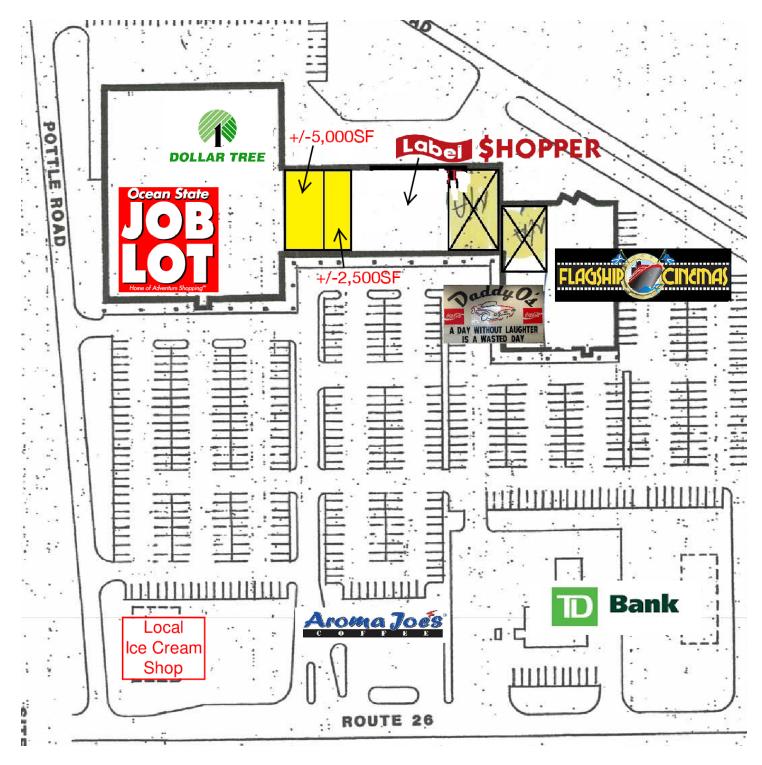

### PROPERTY OVERVIEW

We are pleased to offer lease space at the Oxford Shopping Plaza. Anchor tenants: Ocean State Job Lot, Dollar Tree and Flagship Cinema. Other tenants include local restaurant's Daddy O's diner and the Ocean Pearl Chinese Restaurant.

### **PROPERTY FEATURES**

- High Ceilings
- Maximum exposure
- Ample Parking
- National Anchor Tenants