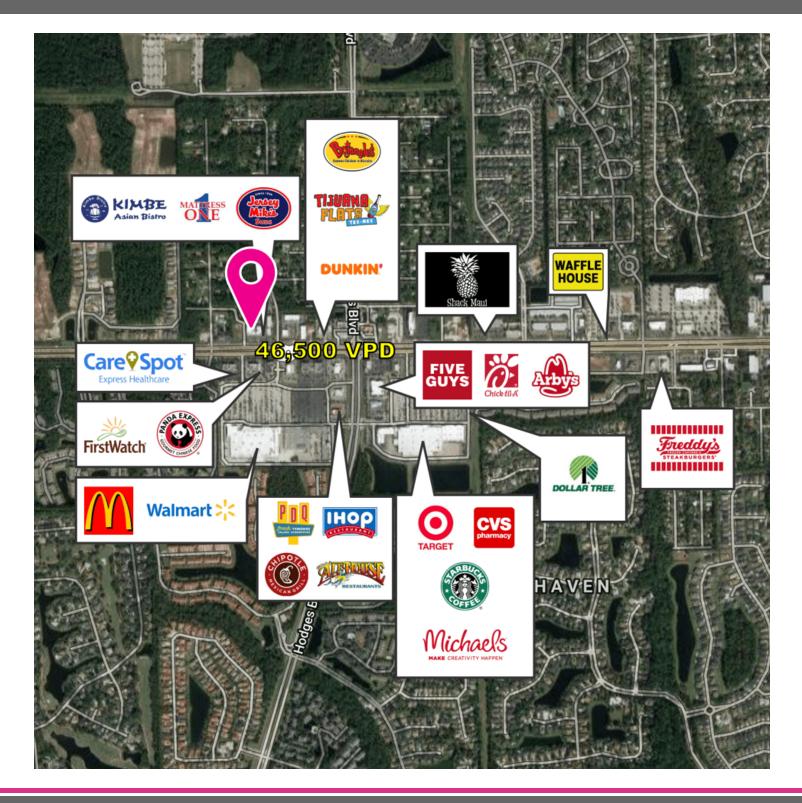

## Retail Map

Karen Hong, CCIM Vice President 904.930.4015 khong@primerealtyinc.com Kayla Deguzman Associate Director 904.930.4459 kdeguzman@primerealtyinc.com

#### **PROPERTY OVERVIEW**

13423 Beach Boulevard is a multi-tenant retail center that is currently offering this turn-key 2nd generation restaurant space available in one of Jacksonville's most desirable sub-markets. With frontage on the busy Beach Blvd, this center offers a great location that will help your business flourish. Located across the street from Super Wal-Mart, Super Target, and many well known retailers. The population is 73,652 within 3 miles and there is an above average household income of \$93,893 within 3 miles.