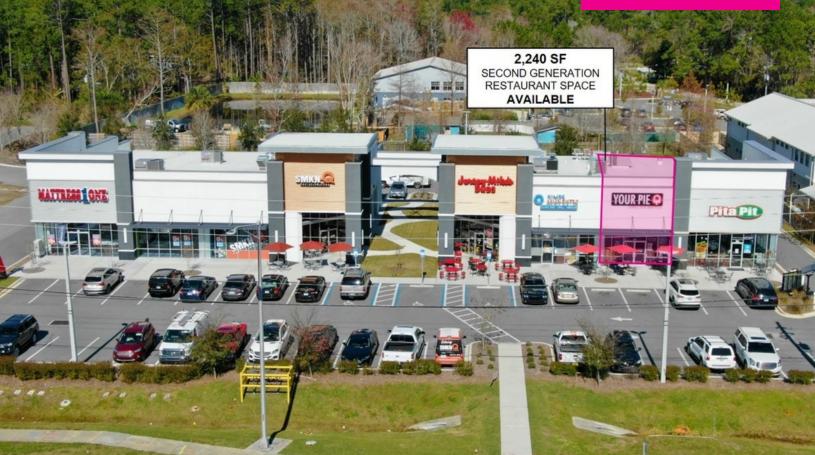

## SECOND GENERATION RESTAURANT SPACE

## **13423 BEACH BLVD** JACKSONVILLE, FL 32246

#### **PROPERTY OVERVIEW**

13423 Beach Boulevard is a multi-tenant retail center that is currently offering this turn-key 2nd generation restaurant space available in one of Jacksonville's most desirable sub-markets. With frontage on the busy Beach Blvd, this center offers a great location that will help your business flourish. Located across the street from Super Wal-Mart, Super Target, and many well known retailers. The population is 73,652 within 3 miles and there is an above average household income of \$93,893 within 3 miles.