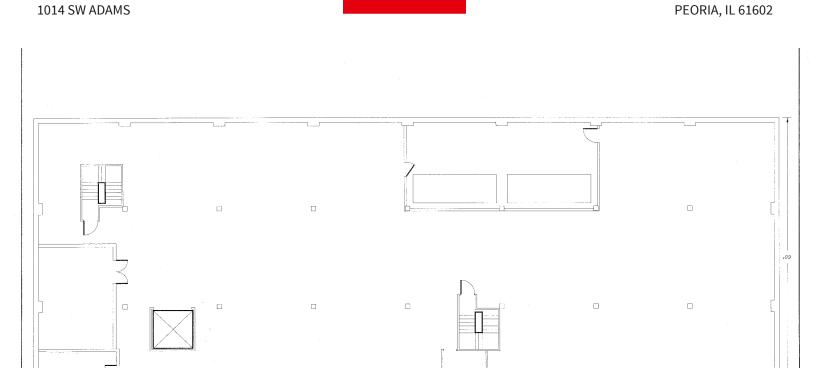

#### **OFFERING SUMMARY**

1014 SW ADAMS

Lot Size: 0.22 Acres

Building Size: 28,800 SF

Zoning: Commercial

#### **PROPERTY OVERVIEW**

Exclusive redevelopment located in Peoria's Historic Downtown Warehouse District. Multiple tenant's such as Venue Chisca and Gone Axe Throwing in the adjacent buildings. Multiple unique, hip, urban spaces available in all sizes from 500 - 28,650 SF. Great investment opportunity! Do not miss this opportunity to own a piece of Peoria Warehouse District and be apart of the growing redevelopment in this area!