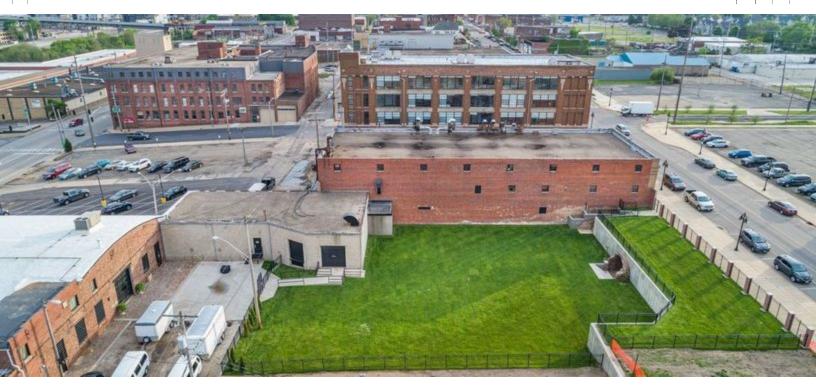

#### **PROPERTY OVERVIEW**

Exclusive redevelopment located in Peoria's Historic Downtown Warehouse District. Multiple tenant's such as Venue Chisca and Gone Axe Throwing in the adjacent buildings. Multiple unique, hip, urban spaces available in all sizes from 500 - 28,650 SF. Great investment opportunity! Do not miss this opportunity to own a piece of Peoria Warehouse District and be apart of the growing redevelopment in this area!

#### **PROPERTY HIGHLIGHTS**

- · Located in an Opportunity Zone
- Located in a Historic District
- Located in a River Edge Redevelopment Zone
- Parking Available

#### **LOCATION OVERVIEW**

West on Adams Street and will be on the left hand side. Parking is off of Washington