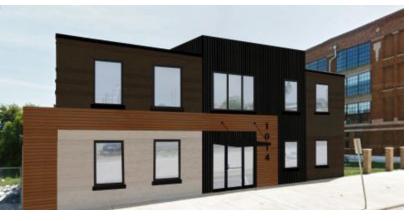

#### **PROPERTY OVERVIEW**

Exclusive redevelopment located in Peoria's Historic Downtown Warehouse District. Multiple tenant's such as Venue Chisca and Gone Axe Throwing in the adjacent buildings. Multiple unique, hip, urban spaces available in all sizes from 500 - 28,650 SF. Great investment opportunity! Do not miss this opportunity to own a piece of Peoria Warehouse District and be apart of the growing redevelopment in this area!

#### **PROPERTY HIGHLIGHTS**

- · Located in an Opportunity Zone
- Located in a Historic District
- Located in a River Edge Redevelopment Zone
- Parking Available