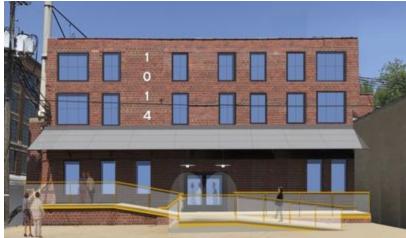

#### **PROPERTY OVERVIEW**

Exclusive redevelopment located in Peoria's Historic Downtown Warehouse District. Multiple tenant's such as Venue Chisca and Gone Axe Throwing in the adjacent buildings. Multiple unique, hip, urban spaces available in all sizes from 500 - 28,650 SF. Great investment opportunity! Do not miss this opportunity to own a piece of Peoria Warehouse District and be apart of the growing redevelopment in this area!

#### **PROPERTY HIGHLIGHTS**

- · Located in an Opportunity Zone
- Located in a Historic District
- Located in a River Edge Redevelopment Zone
- Parking Available