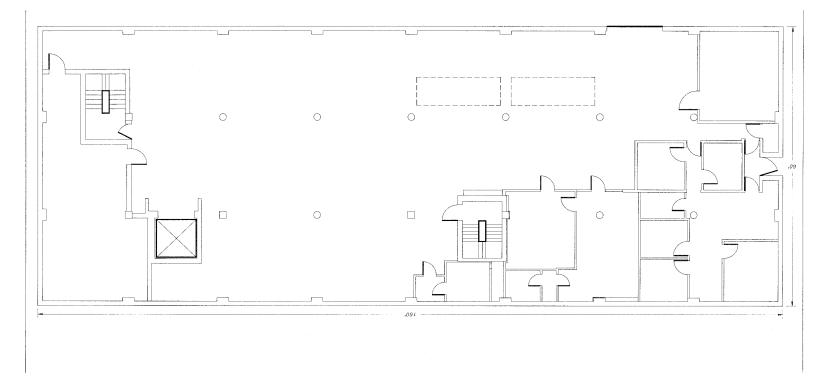

#### **OFFERING SUMMARY**

1014 SW ADAMS

Lot Size: 0.22 Acres

Building Size: 28,800 SF

Zoning: Commercial

#### **PROPERTY OVERVIEW**

Exclusive redevelopment located in Peoria's Historic Downtown Warehouse District. Multiple tenant's such as Venue Chisca and Gone Axe Throwing in the adjacent buildings. Multiple unique, hip, urban spaces available in all sizes from 500 - 28,650 SF. Great investment opportunity! Do not miss this opportunity to own a piece of Peoria Warehouse District and be apart of the growing redevelopment in this area!