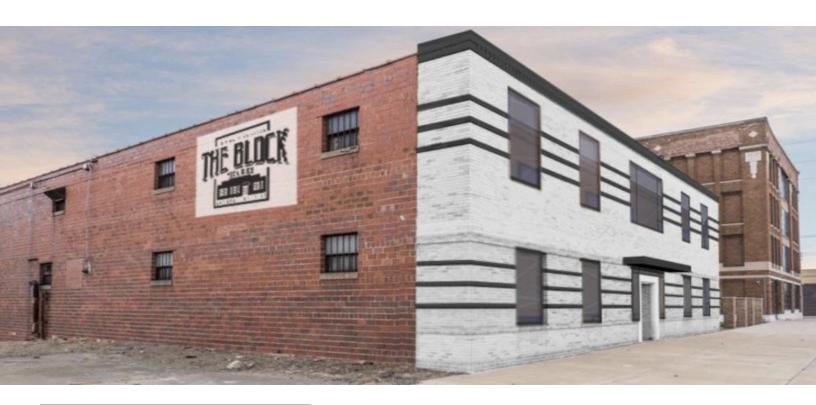

#### **PROPERTY OVERVIEW**

Exclusive redevelopment located in Peoria's Historic Downtown Warehouse District. Multiple tenant's such as Venue Chisca and Gone Axe Throwing in the adjacent buildings. Multiple unique, hip, urban spaces available in all sizes from 500 - 28,650 SF. Great investment opportunity! Do not miss this opportunity to own a piece of Peoria Warehouse District and be apart of the growing redevelopment in this area!

#### **PROPERTY HIGHLIGHTS**

- · Located in an Opportunity Zone
- Located in a Historic District
- Located in a River Edge Redevelopment Zone
- Parking Available