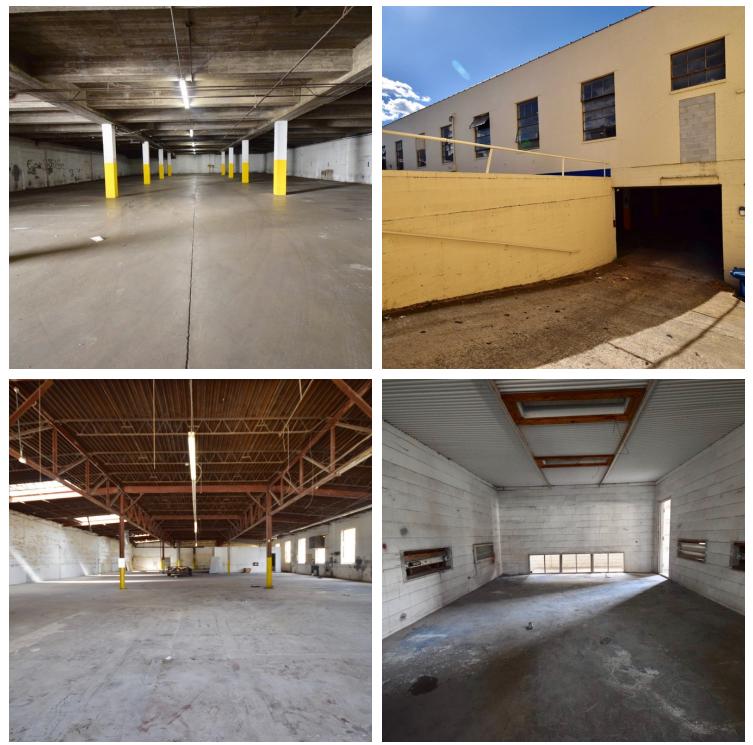

| <b>OFFERING SUMMARY</b><br>Available SF: | ± 22,050 SF             | <b>PROPERTY OVERVIEW</b><br>Rare Downtown warehouse, ideal spot for a car rental or auto service business, 31 secured parking spaces.                                                                                                                               |
|------------------------------------------|-------------------------|---------------------------------------------------------------------------------------------------------------------------------------------------------------------------------------------------------------------------------------------------------------------|
| Lease Rate:                              | \$5,750 per month (NNN) | <b>LOCATION OVERVIEW</b><br>Location is highly visible with 75' feet of frontage and great access near the corner of<br>Broadway and 3rd St.                                                                                                                        |
| Lease Type                               | NNN                     | <ul> <li>PROPERTY HIGHLIGHTS</li> <li>Many improvements are being made to this hard-to-find downtown warehouse</li> <li>The building is an ideal site for a car rental or auto service business</li> <li>31 secured parking spaces in underground garage</li> </ul> |
| Building Size:                           | ± 22,050 SF             |                                                                                                                                                                                                                                                                     |
| Zoning:                                  | UU                      |                                                                                                                                                                                                                                                                     |