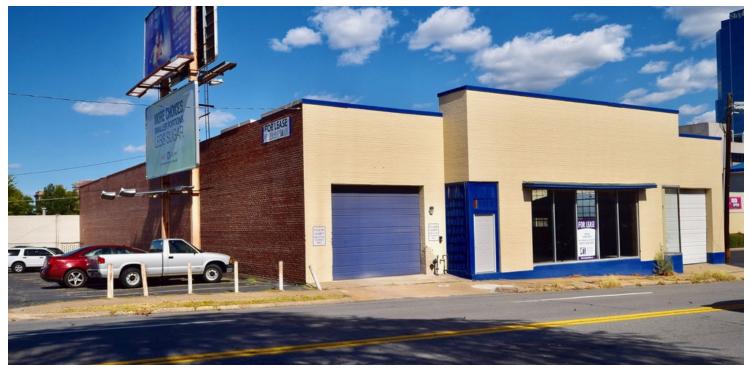

| <b>OFFERING SUMMARY</b><br>Available SF: | ± 22,050 SF             | <b>PROPERTY OVERVIEW</b><br>Rare Downtown warehouse, ideal spot for a car rental or auto service business, 31 secured parking spaces.                                                                                                                               |
|------------------------------------------|-------------------------|---------------------------------------------------------------------------------------------------------------------------------------------------------------------------------------------------------------------------------------------------------------------|
| Lease Rate:                              | \$5,750 per month (NNN) | <b>LOCATION OVERVIEW</b><br>Location is highly visible with 75' feet of frontage and great access near the corner of<br>Broadway and 3rd St.                                                                                                                        |
| Lease Type                               | NNN                     | <ul> <li>PROPERTY HIGHLIGHTS</li> <li>Many improvements are being made to this hard-to-find downtown warehouse</li> <li>The building is an ideal site for a car rental or auto service business</li> <li>31 secured parking spaces in underground garage</li> </ul> |
| Building Size:                           | ± 22,050 SF             |                                                                                                                                                                                                                                                                     |
| Zoning:                                  | UU                      |                                                                                                                                                                                                                                                                     |