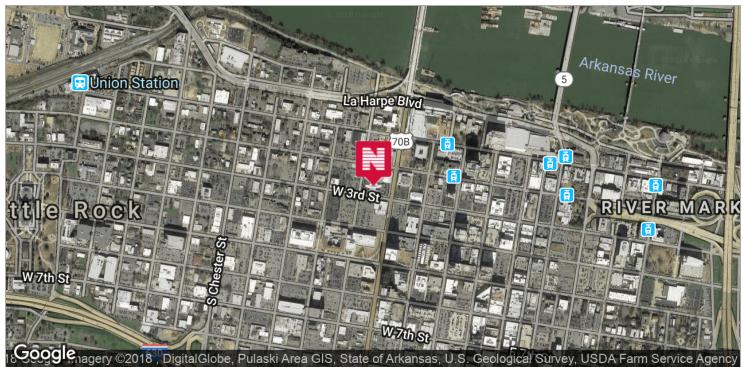

| <b>OFFERING SUMMARY</b><br>Available SF: | ± 22,050 SF             | <b>PROPERTY OVERVIEW</b><br>Rare Downtown warehouse, ideal spot for a car rental or auto service business, 31 secured parking spaces.                                                                                                                               |
|------------------------------------------|-------------------------|---------------------------------------------------------------------------------------------------------------------------------------------------------------------------------------------------------------------------------------------------------------------|
| Lease Rate:                              | \$5,750 per month (NNN) | <b>LOCATION OVERVIEW</b><br>Location is highly visible with 75' feet of frontage and great access near the corner of<br>Broadway and 3rd St.                                                                                                                        |
| Lease Type                               | NNN                     | <ul> <li>PROPERTY HIGHLIGHTS</li> <li>Many improvements are being made to this hard-to-find downtown warehouse</li> <li>The building is an ideal site for a car rental or auto service business</li> <li>31 secured parking spaces in underground garage</li> </ul> |
| Building Size:                           | ± 22,050 SF             |                                                                                                                                                                                                                                                                     |
| Zoning:                                  | UU                      |                                                                                                                                                                                                                                                                     |