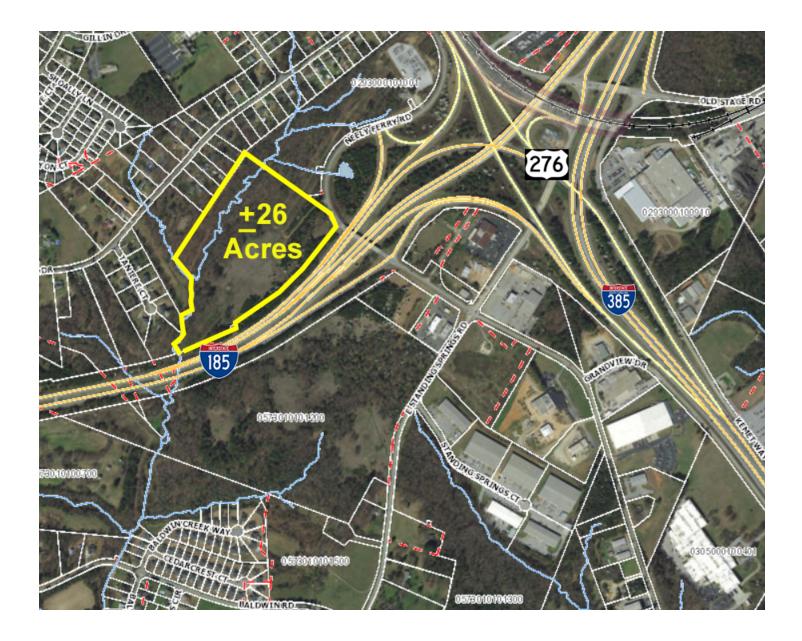

### I-185 & NEELY FERRY RD.

I-185 & Neely Ferry Rd. Simpsonville, SC 29680

AVAILABLE +/-26 ACRES ZONED I-1 SALE PRICE \$39,500/ACRE

George Zimmerman, CCIM 864 250 6822

©2022 Coldwell Banker. All Rights Reserved. Coldwell Banker and the Coldwell Banker Commercial logos are trademarks of Coldwell Banker Real Estate LLC. The Coldwell Banker® System is comprised of company owned offices which are owned by a subsidiary of Realogy Brokerage Group LLC and franchised offices which are independently owned and operated. The Coldwell Banker System fully supports the principles of the Equal Opportunity Act.

#### **OFFERING SUMMARY**

| Sale Price:   | \$39,500 / Acre |  |  |
|---------------|-----------------|--|--|
| Lot Size:     | +/-26 Acres     |  |  |
| Price / Acre: | \$39,500        |  |  |
| Zoning:       | I-1 Industrial  |  |  |

#### **PROPERTY HIGHLIGHTS**

- · All utilities available
- · Excellent site with road frontage on the Southern Connector
- 2021 Traffic Count: 26,500 VPD (US Hwy. 276)
- Greenville County Tax Map No.: 0573010101200