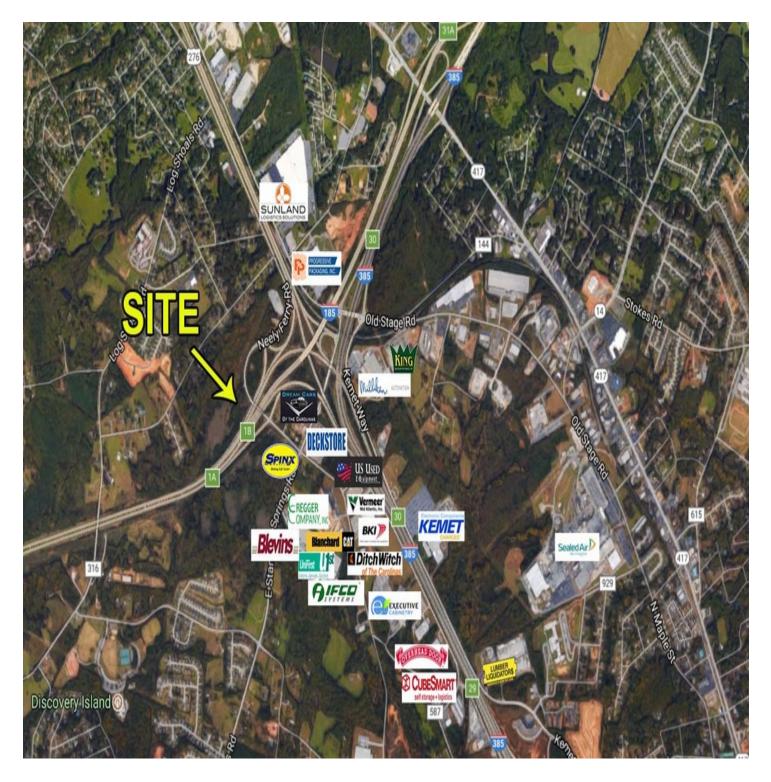

## I-185 & NEELY FERRY RD.

I-185 & Neely Ferry Rd. Simpsonville, SC 29680

#### **PROPERTY HIGHLIGHTS**

- · All utilities available
- · Excellent site with road frontage on the Southern Connector
- 2021 Traffic Count: 26,500 VPD (US Hwy. 276)
- Greenville County Tax Map No.: 0573010101200