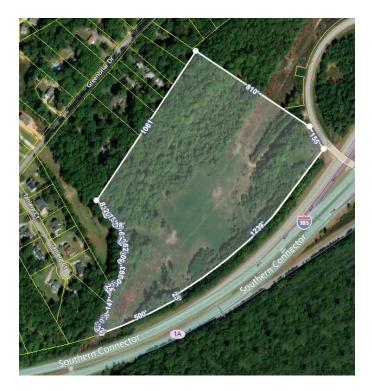

#### **OFFERING SUMMARY**

| Sale Price:   | \$39,500 / Acre |  |  |
|---------------|-----------------|--|--|
| Lot Size:     | +/-26 Acres     |  |  |
| Price / Acre: | \$39,500        |  |  |
| Zoning:       | I-1 Industrial  |  |  |

#### **PROPERTY HIGHLIGHTS**

- · All utilities available
- · Excellent site with road frontage on the Southern Connector
- 2021 Traffic Count: 26,500 VPD (US Hwy. 276)
- Greenville County Tax Map No.: 0573010101200